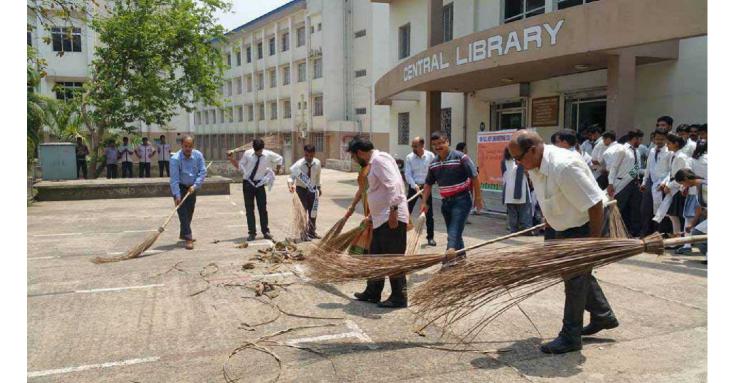

## Swaccha Bharat Abhiyan

Held on: October 2019

Venue: Dr. B.C. Roy Engineering College Premises

Organized by: NSS cell, BCREC

Swaccha Bharat Abhiyan is a national level abhiyan initiated by the Prime Minister of India. The mission aims to accomplish the vision of "Clean India" by October 2019, in the auspicious occasion of 150<sup>th</sup> birth day of Mahatma Gandhi. Just as we say, charity begins at home, ... Cleanliness too begins at home. Dr. B.C. Roy engineering College feels privilege of becoming a part of the movement of Clean India at our college campus by students, faculty and staff members. The spontaneous response of the students in this campaign really make us proud and the NSS cell of Dr. B.C. Roy Engineering College, Durgapur organized the Swccha Bharat Abhiyan in a very decent manner and they try to give a message to the society that "Clean india, Green India".

The event brochure, photographs and participation list are enclosed with this report.

## Clean-India (Swach Bharat) Campaign

Swach Bharat Abhiyan is a national level abhiyan initiated by the Prime Minister of India.

The mission aims to accomplish the vision of 'Clean India' by October 2019, 150th birthday of Mahatma Gandhi. Just as we say, charity begins at home, .... Cleanliness too

begins at home. Dr. B. C. Roy Engineering College feels privilege of becoming a part of

movement of Clean India at our College Campus by students, faculty and staff members.

12001317053 Pronab Barman 12001317054 Prem Kumar Patel 12001317055 Prasanjit Prasad 12001317056 Pranit Kumar Bhargava 12001317057 Praddusna Chakraborty 12001317058 Pooja Kumari 12001317059 Om Prakash Mahato 12001317060 Nur Nabi 12001317061 Nikhil Anand 12001317062 Nihal Anand 12001317063 Navin Kumar 12001317064 Munshi Md Belal 12001317065 Mukesh Kumar 12001317066 Moinak De 12001317067 Mohammad Anas Hassan 12001317068 Md Sahil Raza 12001317069 Md Khowaza Bahmat Baza 12001317070 Md Kamran 12001317071 Md Ehtesham 12001317072 Love Kumar Mahto 12001317073 Kumar Som 12001317074 Kumar Prabhakar 12001317075 Kumar Deepesh 12001317076 Kuldeep Kumar Mahato 12001317077 Krishna Chandra Mandal 12001317078 Kishlay Kashyap 12001317079 Kisalay Kumar 12001317080 Kiranmov Sen 12001317081 Himanshu Ranjan 12001317082 Gourav Gope 12001317083 Faizan Chisty Ahmad 12001317084 Divya Kumari 12001317085 Dhiman Paul 12001317086 Avrapuspa Datta 12001317087 Atikul Sani Chowdhury 12001317088 Ashwini Kumar Jha 12001317089 Ashish Anand 12001317090 Arpita Bhattacharjee 12001317091 Anurag Ranjan 12001317092 Aniket Kumar 12001317093 Ananya Kumar Sam 12001317094 Amod Ranjan 12001317095 Amit Rai 12001317096 Aman Rai 12001317097 Aman Kumar Yadav 12001317098 Ajay Kumar