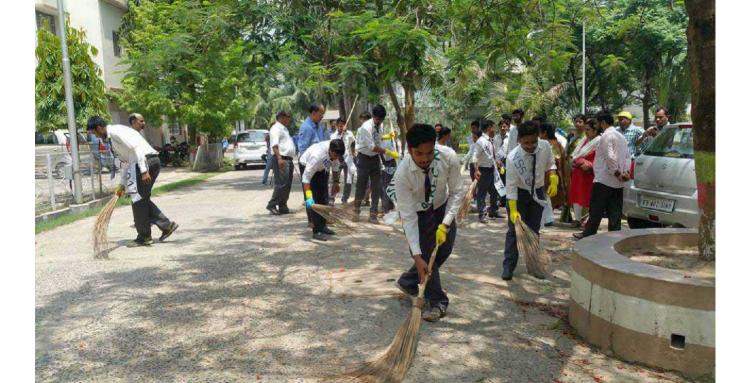

## Swaccha Bharat Abhiyan

Held on: October 2019

Venue: Dr. B.C. Roy Engineering College Premises

Organized by: NSS cell, BCREC

Swaccha Bharat Abhiyan is a national level abhiyan initiated by the Prime Minister of India. The mission aims to accomplish the vision of "Clean India" by October 2019, in the auspicious occasion of 150<sup>th</sup> birth day of Mahatma Gandhi. Just as we say, charity begins at home, ... Cleanliness too begins at home. Dr. B.C. Roy engineering College feels privilege of becoming a part of the movement of Clean India at our college campus by students, faculty and staff members. The spontaneous response of the students in this campaign really make us proud and the NSS cell of Dr. B.C. Roy Engineering College, Durgapur organized the Swccha Bharat Abhiyan in a very decent manner and they try to give a message to the society that "Clean india, Green India".

The event brochure, photographs and participation list are enclosed with this report.