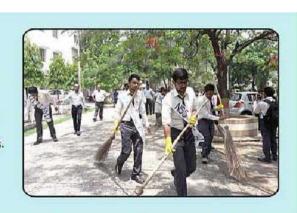

## Swaccha Bharat Abhiyan

Held on: October 2019

Venue: Dr. B.C. Roy Engineering College Premises

Organized by: NSS cell, BCREC

Swaccha Bharat Abhiyan is a national level abhiyan initiated by the Prime Minister of India. The mission aims to accomplish the vision of "Clean India" by October 2019, in the auspicious occasion of 150<sup>th</sup> birth day of Mahatma Gandhi. Just as we say, charity begins at home, ... Cleanliness too begins at home. Dr. B.C. Roy engineering College feels privilege of becoming a part of the movement of Clean India at our college campus by students, faculty and staff members. The spontaneous response of the students in this campaign really make us proud and the NSS cell of Dr. B.C. Roy Engineering College, Durgapur organized the Swccha Bharat Abhiyan in a very decent manner and they try to give a message to the society that "Clean india, Green India".

The event brochure, photographs and participation list are enclosed with this report.