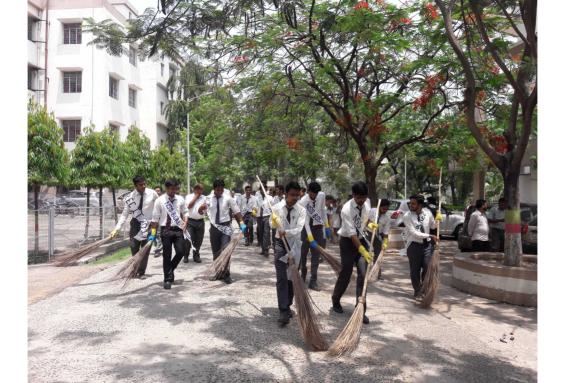

## Swaccha Bharat Abhiyan

Held on: October 2019

Venue: Dr. B.C. Roy Engineering College Premises

Organized by: NSS cell, BCREC

Swaccha Bharat Abhiyan is a national level abhiyan initiated by the Prime Minister of India. The mission aims to accomplish the vision of "Clean India" by October 2019, in the auspicious occasion of 150<sup>th</sup> birth day of Mahatma Gandhi. Just as we say, charity begins at home, ... Cleanliness too begins at home. Dr. B.C. Roy engineering College feels privilege of becoming a part of the movement of Clean India at our college campus by students, faculty and staff members. The spontaneous response of the students in this campaign really make us proud and the NSS cell of Dr. B.C. Roy Engineering College, Durgapur organized the Swccha Bharat Abhiyan in a very decent manner and they try to give a message to the society that "Clean india, Green India".

The event brochure, photographs and participation list are enclosed with this report.