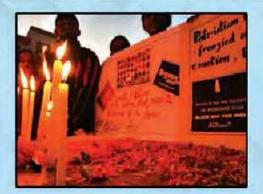

## Tribute to Nation's Martyrs

Held on: 15<sup>th</sup> February 2019

Organized by: Dr. B.C. Roy Engineering College

On 14<sup>th</sup> February 2019, a convey of vehicles carrying security personnel on the Jammu Srinagar National Highway was attacked by a vehicle-borne suicide bomber of Jaish-e-Mohammed in the Pulwama district, Jammu & Kashmir. 40 CRPF personnel were died on the attack. A condolence meeting was held on 15<sup>th</sup> February 2019 to pay tributes to the martyrs and offer condolences to the bereaved families who had lost their loved ones. Director, BCREC along with all faculty, staff members and the students condemned the cowardly attack by militants and prayed to all mighty for the brave hearts.

## **Tribute to Nation's Martyrs**

A condolence meeting was held on 15th February, 2019 to pay tributes to the Martyrs and offer condolences to the bereaved families who had lost their loved ones. Director, BCREC along with all faculty, staff members and students condemned the cowardly attack by militants and prayed to All Mighty for the brave-hearts.