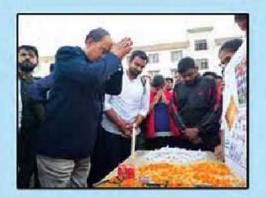

## Tribute to Nation's Martyrs

Held on: 15<sup>th</sup> February 2019

Organized by: Dr. B.C. Roy Engineering College

On 14<sup>th</sup> February 2019, a convey of vehicles carrying security personnel on the Jammu Srinagar National Highway was attacked by a vehicle-borne suicide bomber of Jaish-e-Mohammed in the Pulwama district, Jammu & Kashmir. 40 CRPF personnel were died on the attack. A condolence meeting was held on 15<sup>th</sup> February 2019 to pay tributes to the martyrs and offer condolences to the bereaved families who had lost their loved ones. Director, BCREC along with all faculty, staff members and the students condemned the cowardly attack by militants and prayed to all mighty for the brave hearts.

## **Tribute to Nation's Martyrs**

A condolence meeting was held on 15th February, 2019 to pay tributes to the Martyrs and offer condolences to the bereaved families who had lost their loved ones. Director, BCREC along with all faculty, staff members and students condemned the cowardly attack by militants and prayed to All Mighty for the brave-hearts.