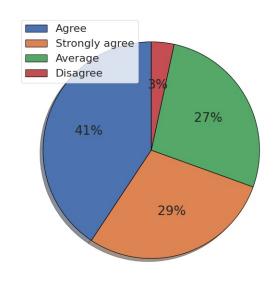

## 1. The curriculum is up to date and relevant from the point of view of employability