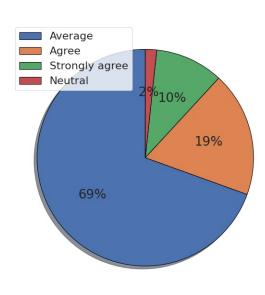

#### Mechanical Engineering: 2018-19

**Sentiment Analysis and Aspect Extraction from Student Remarks** 







## 1. The curriculum is up to date and relevant from the point of view of employability





#### 2. The core courses offer an in-depth exposure to the subject









#### 3. Pre-requisite courses / topics are covered in the curriculum prior to introduction of a course





#### 4. Sufficient practical exposure is provided for the theoretical concepts in the courses









#### 5. Adequate exposure is provided to relevant software





### 6. The courses enhance the analytical/ problem solving/ critical thinking/ innovative skills/Team work/communication skill









## 7. College provides the opportunity to learn and grow with ethical principles and a sense of responsibility for the society and the environment





#### 8. The library provides text book, reference book, and other e resources as and when required









#### 9. The canteen facility is quite adequate and the quality of food is also good





#### 10. Classrooms are spacious, well ventilated and smart classroom facility is also available in the department









#### 11. The college provides hostel facilities with all necessary amenities to the student





### 12. The evaluation system of the university is always fair and results are declared in time









#### 13. All faculty members of the department are co-operative, always helpful even beyond class hours





# 14. Facu