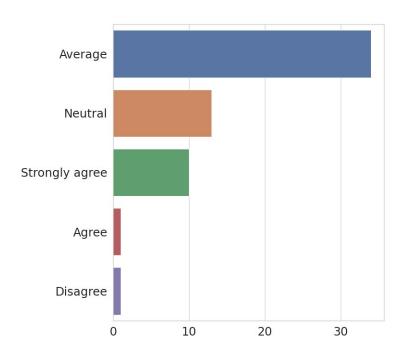

### 12. The evaluation system of the university is always fair and results are declared in time