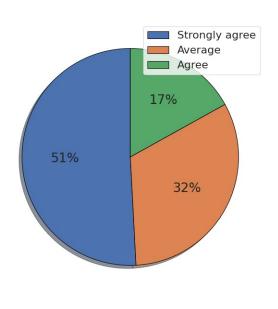

#### 3. Pre-requisite courses / topics are covered in the curriculum prior to introduction of a course