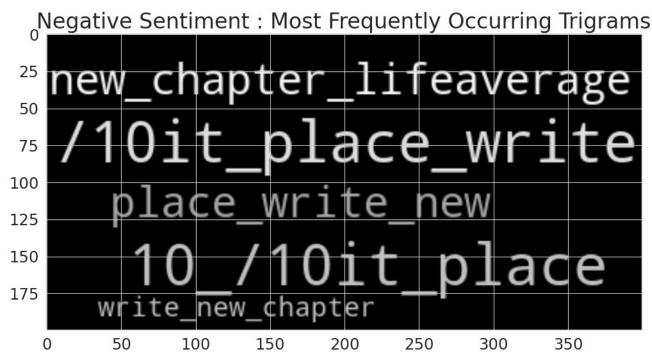

#### Mechanical Engineering: 2018-19

**Sentiment Analysis and Aspect Extraction from Student Remarks** 