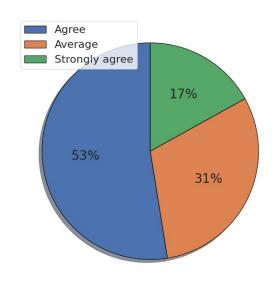

## 1. The curriculum is up to date and relevant from the point of view of employability