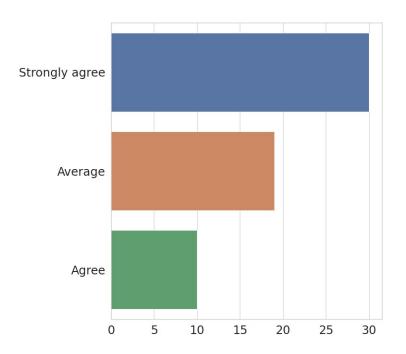

#### Mechanical Engineering: 2018-19

**Sentiment Analysis and Aspect Extraction from Student Remarks** 







## 1. The curriculum is up to date and relevant from the point of view of employability





#### 2. The core courses offer an in-depth exposure to the subject









#### 3. Pre-requisite courses / topics are covered in the curriculum prior to introduction of a course





#### 4. Sufficient practical exposure is provided for the theoretical concepts in the courses









#### 5. Adequate exposure is provided to relevant software





### 6. The courses enhance the analytical/ problem solving/ critical thinking/ innovative skills/Team work/communication skill









## 7. College provides the opportunity to learn and grow with ethical principles and a sense of responsibility for the society and the environment





#### 8. The library provides text book, reference book, and other e resources as and when required









#### 9. The canteen facility is quite adequate and the quality of food is also good





#### 10. Classrooms are spacious, well ventilated and smart classroom facility is also available in the department









#### 11. The college provides hostel facilities with all necessary amenities to the student





### 12. The evaluation