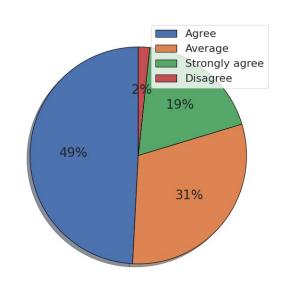

## 1. The curriculum is up to date and relevant from the point of view of employability