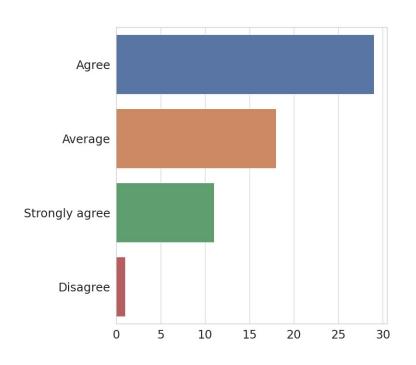

#### 3. Pre-requisite courses / topics are covered in the curriculum prior to introduction of a course