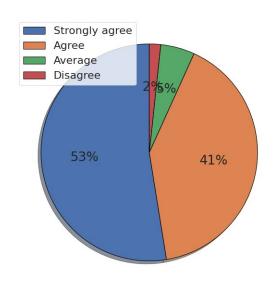

## 1. The curriculum is up to date and relevant from the point of view of employability