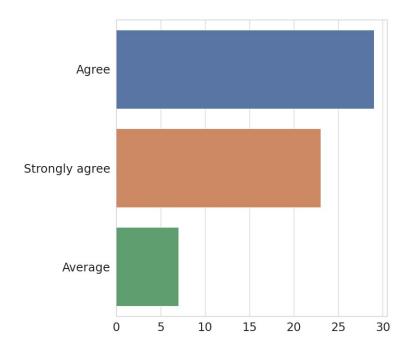

## 1. The curriculum is up to date and relevant from the point of view of employability