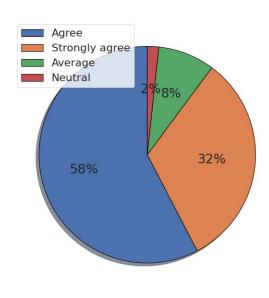

#### Mechanical Engineering: 2018-19

**Sentiment Analysis and Aspect Extraction from Student Remarks** 







## 1. The curriculum is up to date and relevant from the point of view of employability





#### 2. The core courses offer an in-depth exposure to the subject









#### 3. Pre-requisite courses / topics are covered in the curriculum prior to introduction of a course





#### 4. Sufficient practical exposure is provided for the theoretical concepts in the courses









#### 5. Adequate exposure is provided to relevant software





### 6. The courses enhance the analytical/ problem solving/ critical thinking/ innovative skills/Team work/communication skill









## 7. College provides the opportunity to learn and grow with ethical principles and a sense of responsibility for the society and the environment





#### 8. The library provides text book, reference book, and other e resources as and when required









#### 9. The canteen facility is quite adequate and the quality of food is also good





#### 10. Classrooms are spacious,