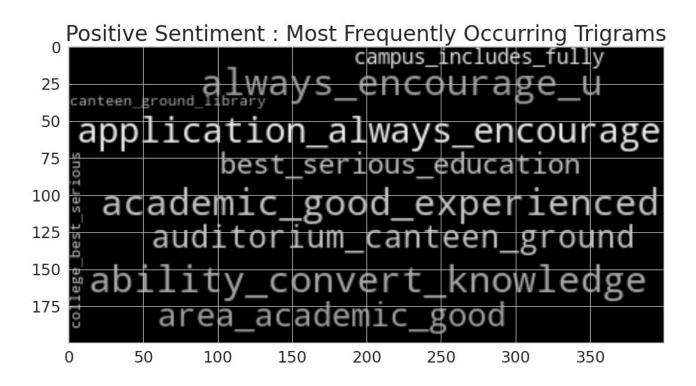

#### Mechanical Engineering: 2018-19

**Sentiment Analysis and Aspect Extraction from Student Remarks** 