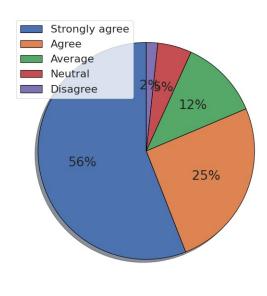

## 1. The curriculum is up to date and relevant from the point of view of employability