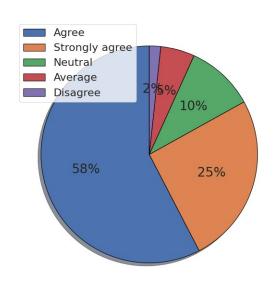

#### 3. Pre-requisite courses / topics are covered in the curriculum prior to introduction of a course