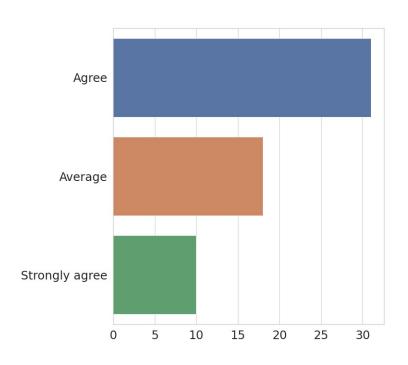

## 1. The curriculum is up to date and relevant from the point of view of employability