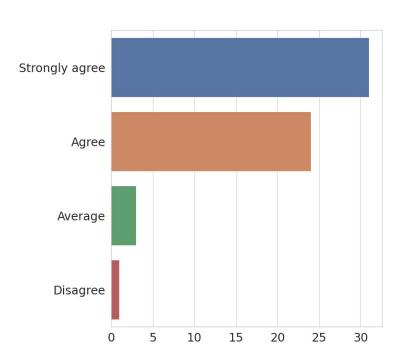

## 1. The curriculum is up to date and relevant from the point of view of employability