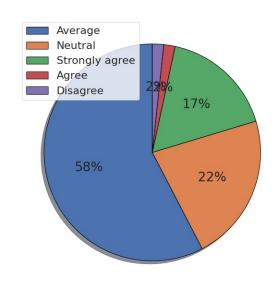

## 1. The curriculum is up to date and relevant from the point of view of employability