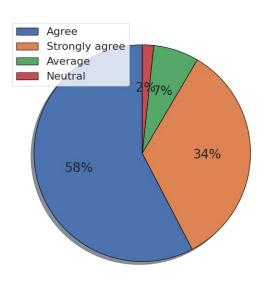

#### 3. Pre-requisite courses / topics are covered in the curriculum prior to introduction of a course