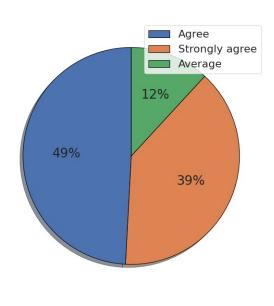

## 1. The curriculum is up to date and relevant from the point of view of employability