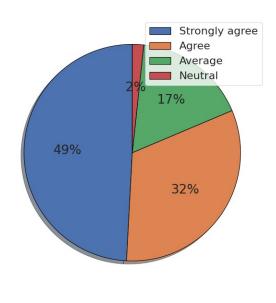

#### 3. Pre-requisite courses / topics are covered in the curriculum prior to introduction of a course