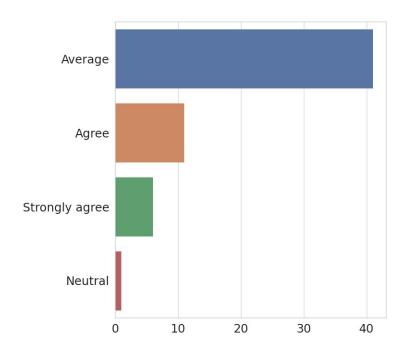

#### Mechanical Engineering: 2018-19

**Sentiment Analysis and Aspect Extraction from Student Remarks** 







## 1. The curriculum is up to date and relevant from the point of view of employability





#### 2. The core courses offer an in-depth exposure to the subject









#### 3. Pre-requisite courses / topics are covered in the curriculum prior to introduction of a course





#### 4. Sufficient practical exposure is provided for the theoretical concepts in the courses









#### 5. Adequate exposure is provided to relevant software





### 6. The courses enhance the analytical/ problem solving/ critical thinking/ innovative skills/Team work/communication skill









## 7. College provides the opportunity to learn and grow with ethical principles and a sense of responsibility for the society and the environment





#### 8. The library provides text book, reference book, and other e resources as and when required









#### 9. The canteen facility is quite adequate and the quality of food is also good





#### 10. Classrooms are spacious, well ventilated and smart classroom facility is also available in the department









#### 11. The college provides hostel facilities with all necessary amenities to the student





### 12. The evaluation system of the university is always fair and results are declared in time









#### 13. All faculty members of the department are co-operative, always helpful even beyond class hours





# 14. Fa