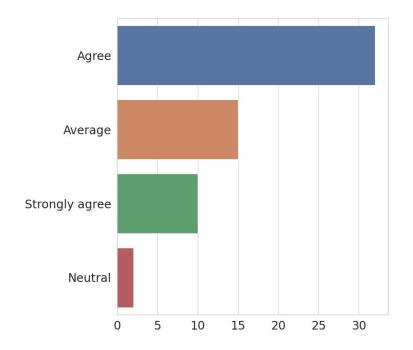

## 1. The curriculum is up to date and relevant from the point of view of employability