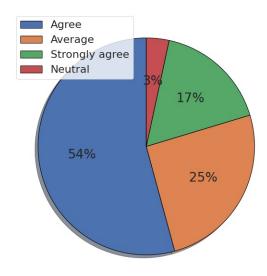

## 1. The curriculum is up to date and relevant from the point of view of employability