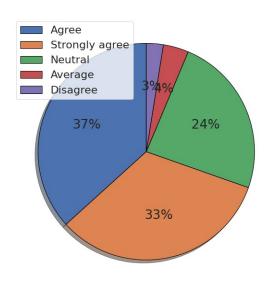

## 1. The curriculum is up to date and relevant from the point of view of employability