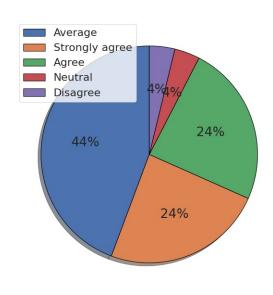

## 1. The curriculum is up to date and relevant from the point of view of employability