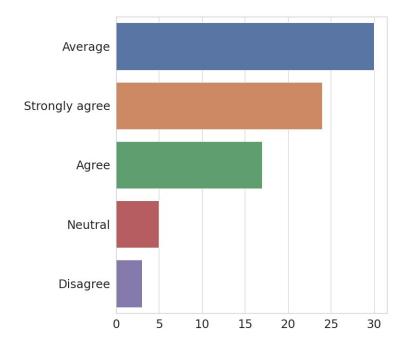

#### 4. Sufficient practical exposure is provided for the theoretical concepts in the courses