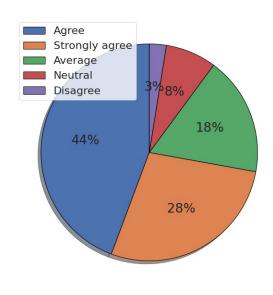

#### 3. Pre-requisite courses / topics are covered in the curriculum prior to introduction of a course