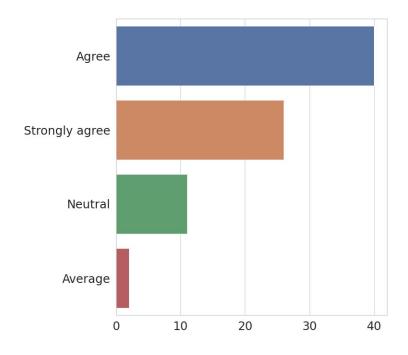

#### 2. The core courses offer an in-depth exposure to the subject

Pijush Pal Roy DIRECTOR Dr. B. C. Roy Engineering College DURGAPUR