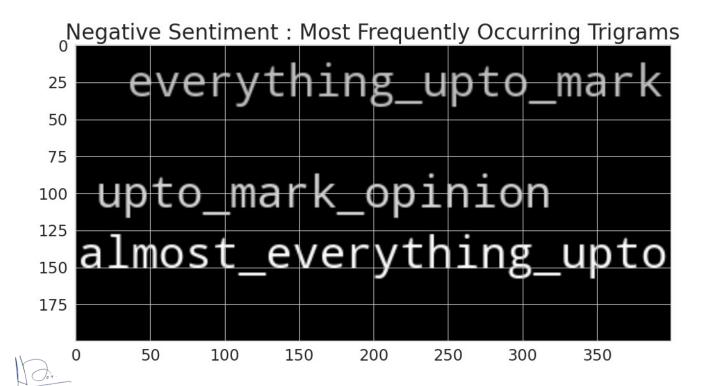

#### 12. The evaluation system of the university is always fair and results are declared in time