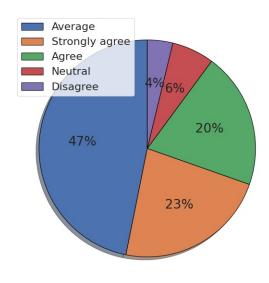

## 1. The curriculum is up to date and relevant from the point of view of employability