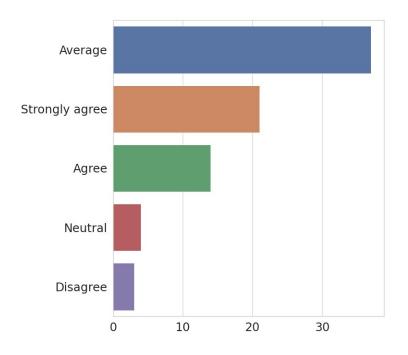

## 1. The curriculum is up to date and relevant from the point of view of employability