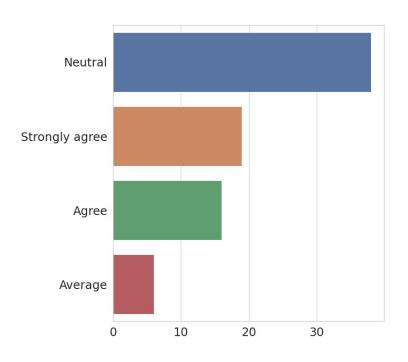

#### 3. Pre-requisite courses / topics are covered in the curriculum prior to introduction of a course