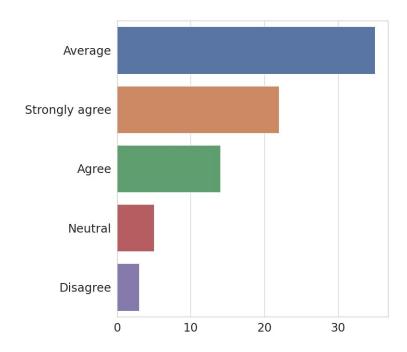

#### 3. Pre-requisite courses / topics are covered in the curriculum prior to introduction of a course