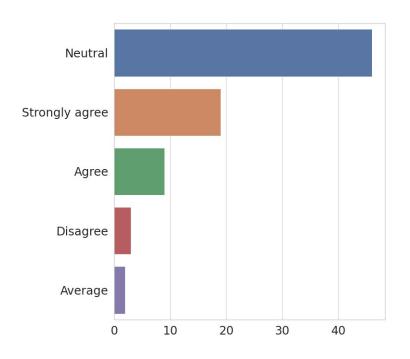

#### 13. All faculty members of the department are co-operative, always helpful even beyond class hours