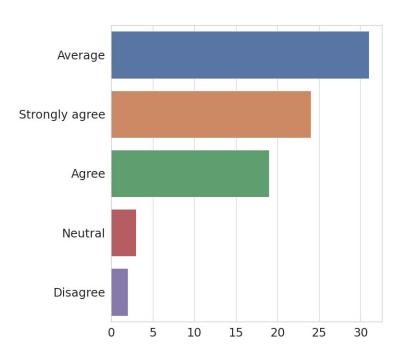

#### 3. Pre-requisite courses / topics are covered in the curriculum prior to introduction of a course