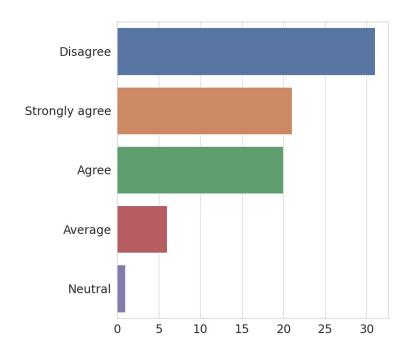

## 1. The curriculum is up to date and relevant from the point of view of employability