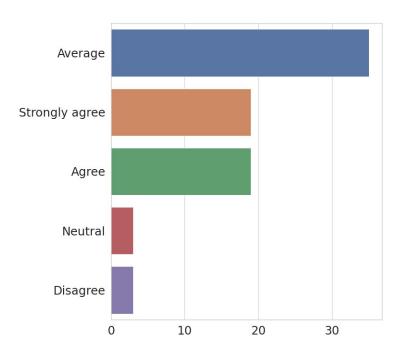

## 1. The curriculum is up to date and relevant from the point of view of employability