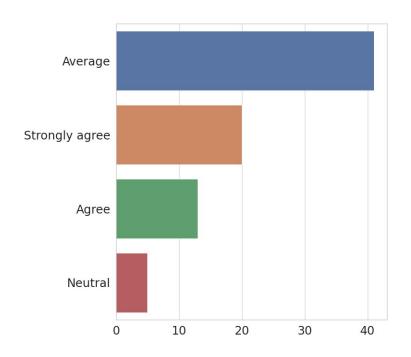

## 1. The curriculum is up to date and relevant from the point of view of employability