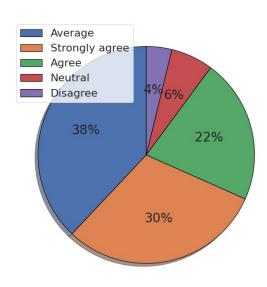

## 1. The curriculum is up to date and relevant from the point of view of employability