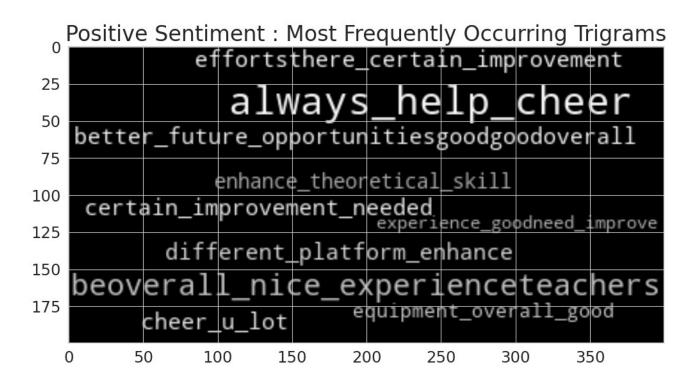

#### 13. All faculty members of the department are co-operative, always helpful even beyond class hours

# 14. Faculty members explains different topics through example and practical applications and often use computer aided methods of teaching (online/offline)