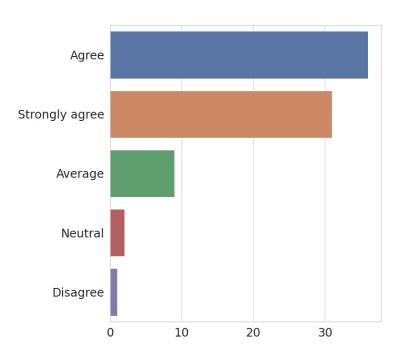

### 6. The courses enhance the analytical/ problem solving/ critical thinking/ innovative skills/Team work/communication skill