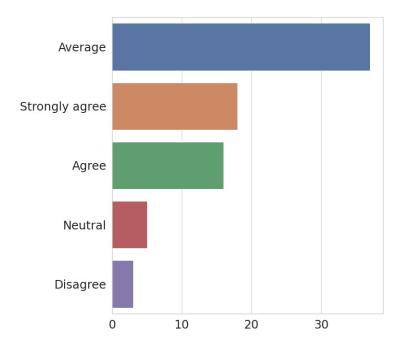

#### 3. Pre-requisite courses / topics are covered in the curriculum prior to introduction of a course