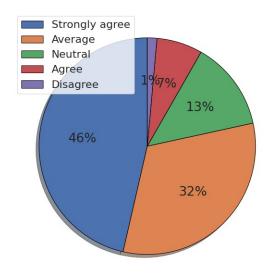

### 3. Pre-requisite courses / topics are covered in the curriculum prior to introduction of a course