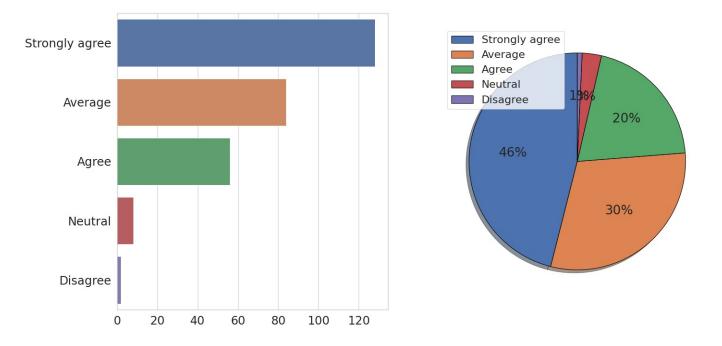

## 1. The curriculum is up to date and relevant from the point of view of employability