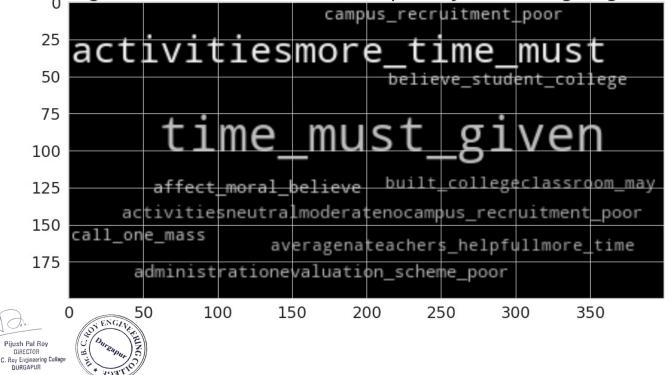

#### Electronics and Communication Engineering : 2019-20

#### **Sentiment Analysis and Aspect Extraction from Student Remarks**







## 1. The curriculum is up to date and relevant from the point of view of employability



#### 2. The core courses offer an in-depth exposure to the subject









### 3. Pre-requisite courses / topics are covered in the curriculum prior to introduction of a course



### 4. Sufficient practical exposure is provided for the theoretical concepts in the courses









#### 5. Adequate exposure is provided to relevant software





6. The courses enhance the analytical/ problem solving/ critical thinking/ innovative skills/Team work/communication skill









#### 7. College provides the opportunity to learn and grow with ethical principles and a sense of responsibility for the society and the environment



### 8. The library provides text book, reference book, and other e resources