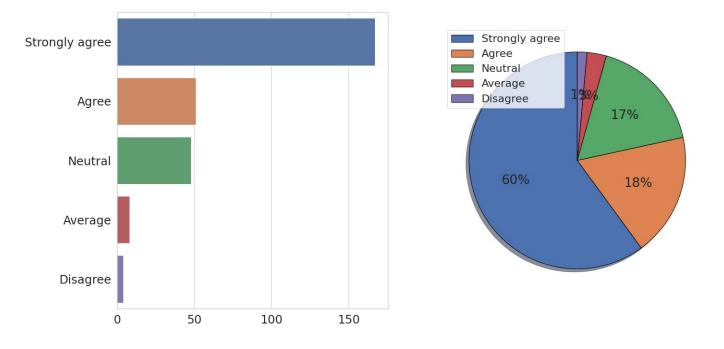

## 12.The evaluation system of the university is always fair and results are declared in time

Pijush Pal Roy DIRECTOR Dr. B. C. Roy Engineering College DURGAPUR