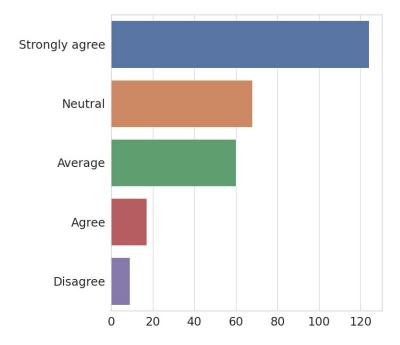

## 1. The curriculum is up to date and relevant from the point of view of employability