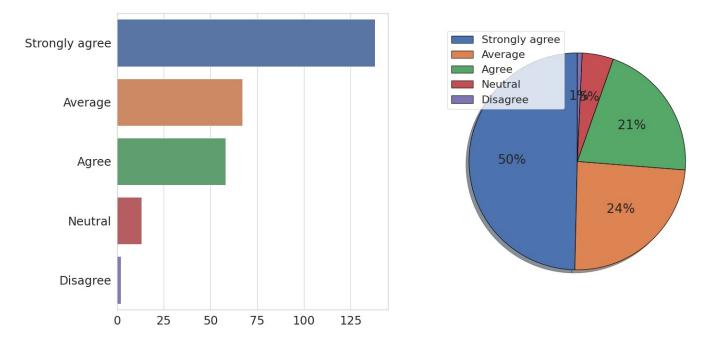

### 3. Pre-requisite courses / topics are covered in the curriculum prior to introduction of a course