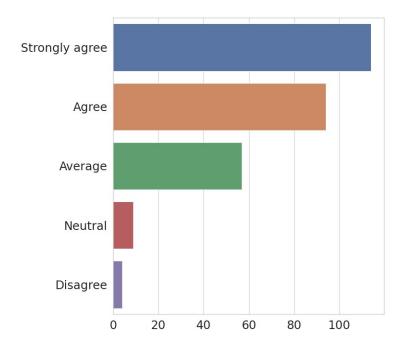

## 1. The curriculum is up to date and relevant from the point of view of employability