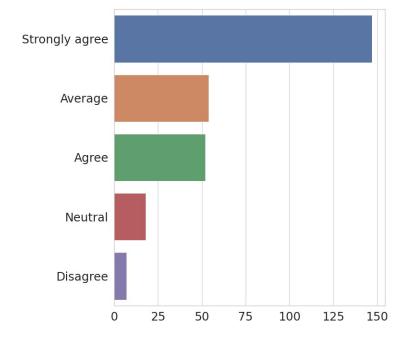

### 3. Pre-requisite courses / topics are covered in the curriculum prior to introduction of a course