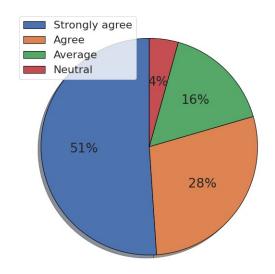

## 1. The curriculum is up to date and relevant from the point of view of employability