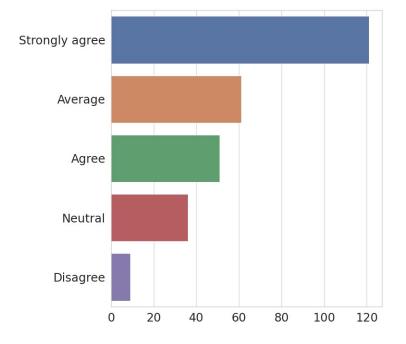

## 1. The curriculum is up to date and relevant from the point of view of employability