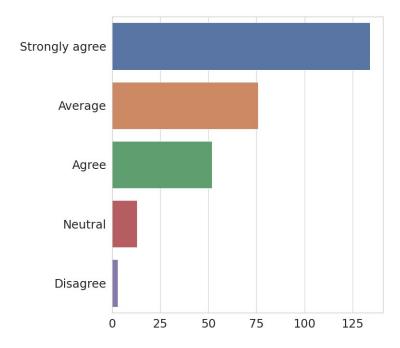

## 1. The curriculum is up to date and relevant from the point of view of employability