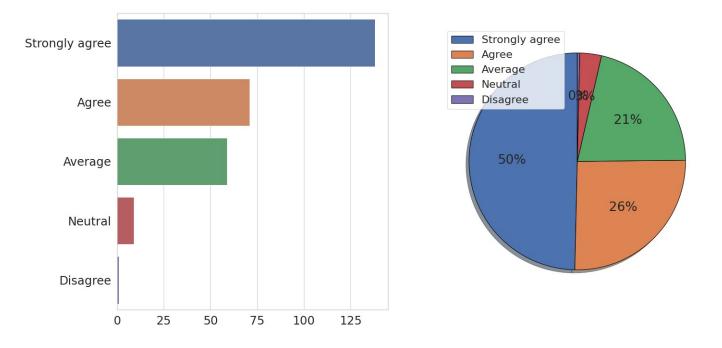

#### 5. Adequate exposure is provided to relevant software

6. The courses enhance the analytical/ problem solving/ critical thinking/ innovative skills/Team work/communication skill