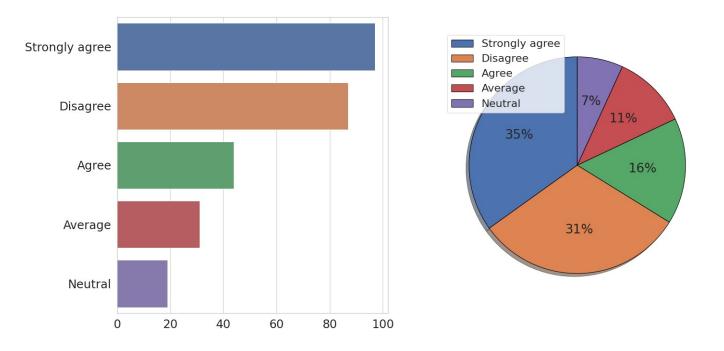

### 3. Pre-requisite courses / topics are covered in the curriculum prior to introduction of a course