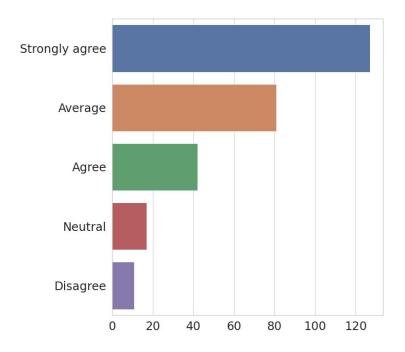

#### 7. College provides the opportunity to learn and grow with ethical principles and a sense of responsibility for the society and the environment