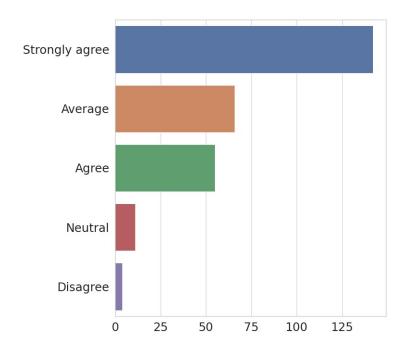

### 3. Pre-requisite courses / topics are covered in the curriculum prior to introduction of a course