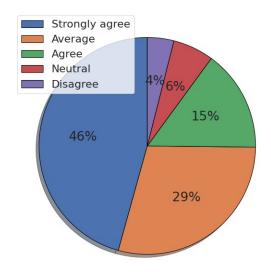

## 1. The curriculum is up to date and relevant from the point of view of employability