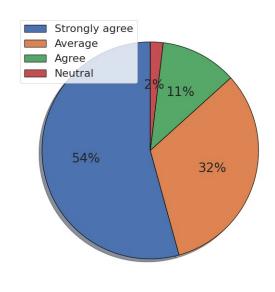

### 1. The curriculum is up to date and relevant from the point of view of employability