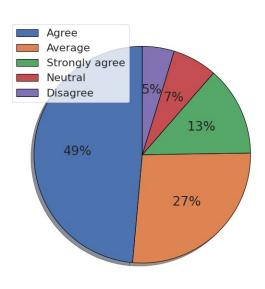

### 1. The curriculum is up to date and relevant from the point of view of employability