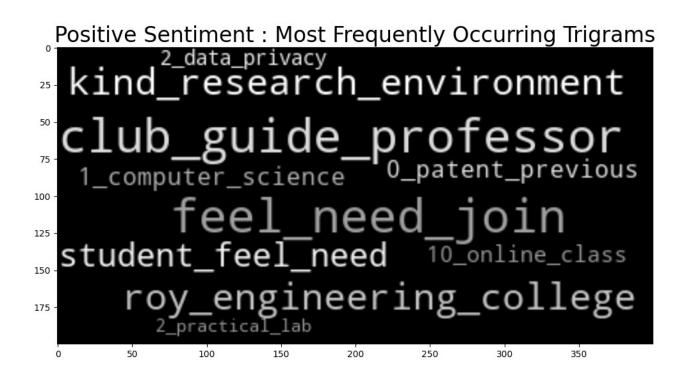

#### Computer Science Engineering: 2019-20

Sentiment Analysis and Aspect Extraction from Student Remarks

DIRECTOR

Or. B. C. Roy Engineering College
DURGAPUR