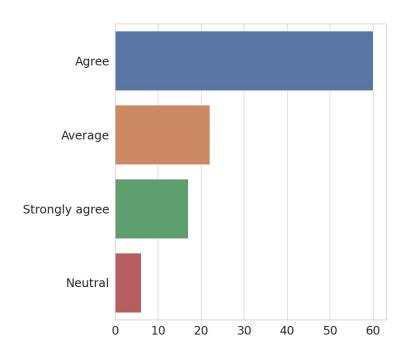

### 1. The curriculum is up to date and relevant from the point of view of employability