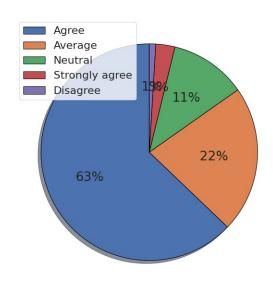

### 1. The curriculum is up to date and relevant from the point of view of employability