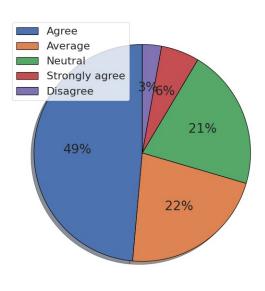

#### 3. Pre-requisite courses / topics are covered in the curriculum prior to introduction of a course