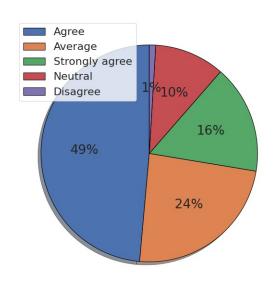

### 1. The curriculum is up to date and relevant from the point of view of employability