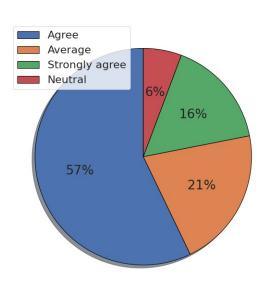

### 1. The curriculum is up to date and relevant from the point of view of employability