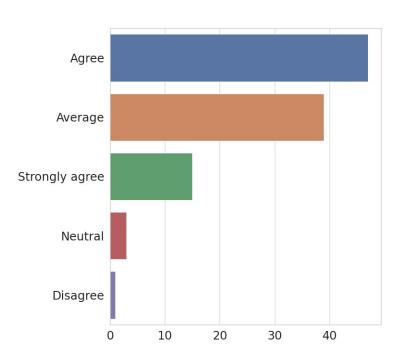

### 1. The curriculum is up to date and relevant from the point of view of employability