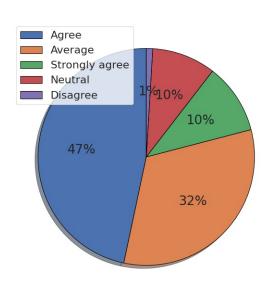

#### 3. Pre-requisite courses / topics are covered in the curriculum prior to introduction of a course