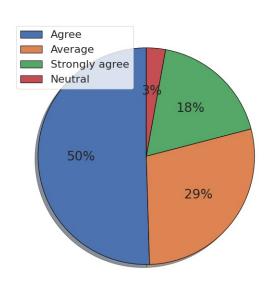

#### 4. Sufficient practical exposure is provided for the theoretical concepts in the courses