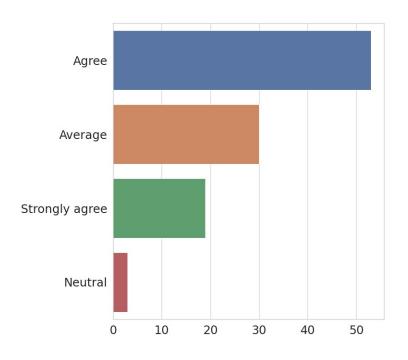

#### 3. Pre-requisite courses / topics are covered in the curriculum prior to introduction of a course