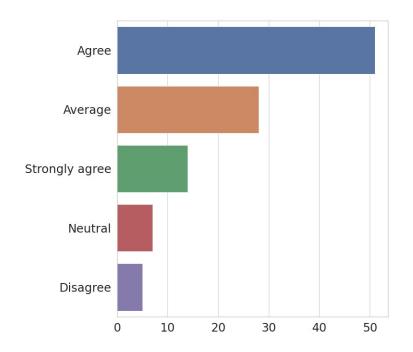

### 1. The curriculum is up to date and relevant from the point of view of employability