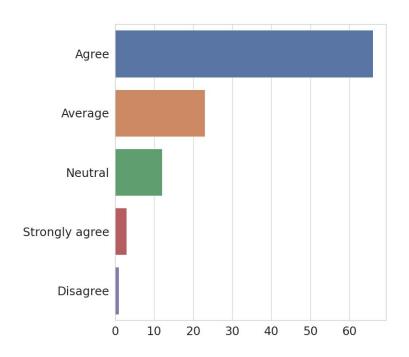

### 1. The curriculum is up to date and relevant from the point of view of employability