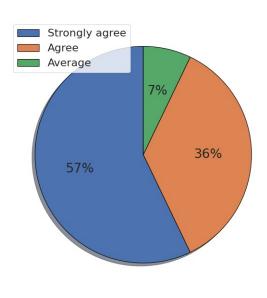

### 3. Pre-requisite courses / topics are covered in the curriculum prior to introduction of a course