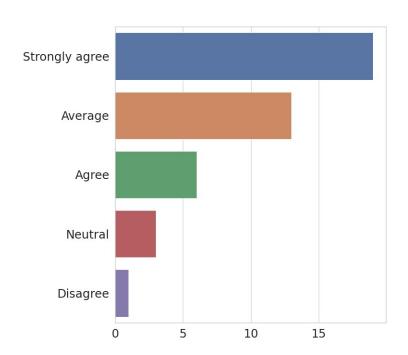

### 3. Pre-requisite courses / topics are covered in the curriculum prior to introduction of a course