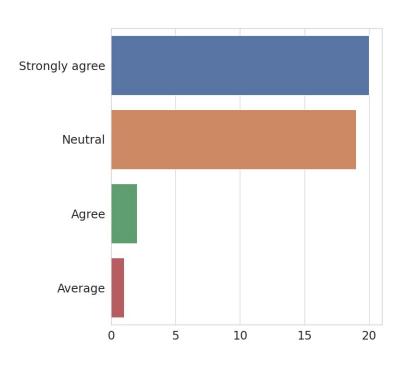

# 1. The curriculum is up to date and relevant from the point of view of employability