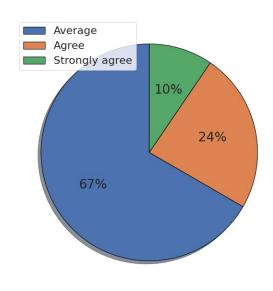

# 1. The curriculum is up to date and relevant from the point of view of employability