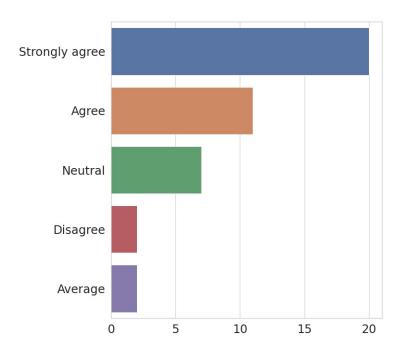

### 3. Pre-requisite courses / topics are covered in the curriculum prior to introduction of a course