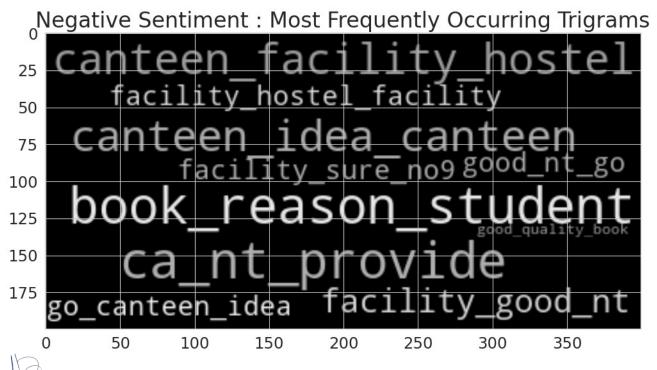

### 8. The library provides text book, reference book, and other e resources as and when required

#### 9. The canteen facility is quite adequate and the quality of food is also good

### 11. The college provides hostel facilities with all necessary amenities to the student