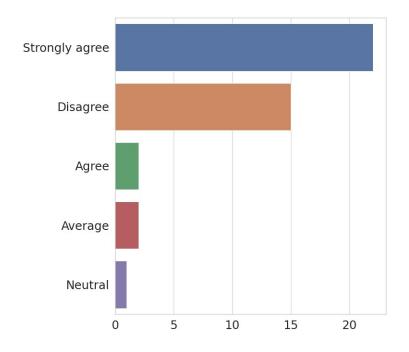

### 4. Sufficient practical exposure is provided for the theoretical concepts in the courses