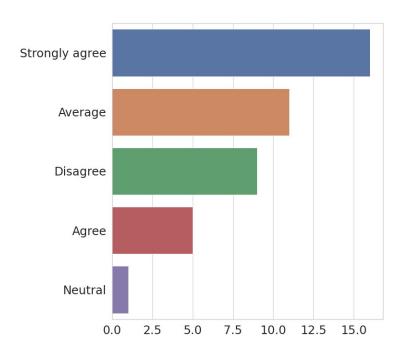

# 1. The curriculum is up to date and relevant from the point of view of employability