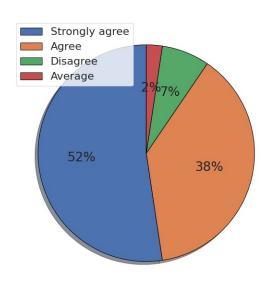

### 3. Pre-requisite courses / topics are covered in the curriculum prior to introduction of a course