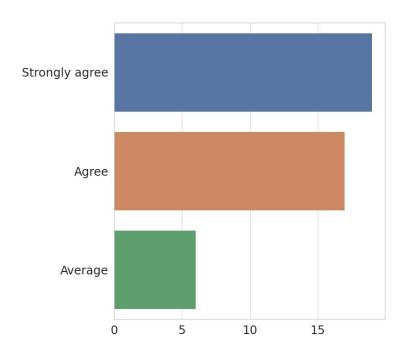

# 1. The curriculum is up to date and relevant from the point of view of employability