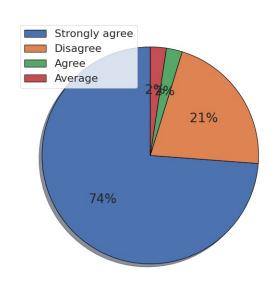

# 1. The curriculum is up to date and relevant from the point of view of employability