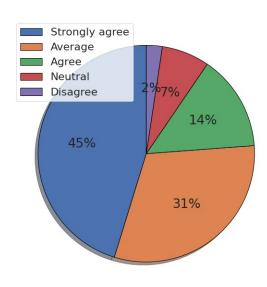

# 1. The curriculum is up to date and relevant from the point of view of employability