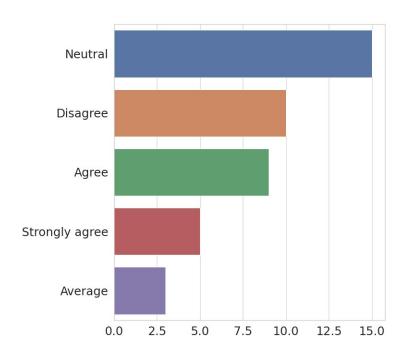

### 4. Sufficient practical exposure is provided for the theoretical concepts in the courses