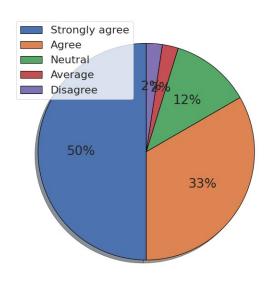

# 1. The curriculum is up to date and relevant from the point of view of employability