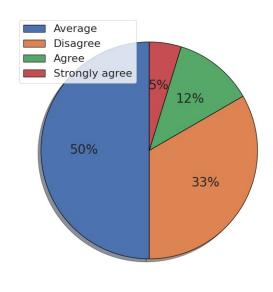

### 3. Pre-requisite courses / topics are covered in the curriculum prior to introduction of a course