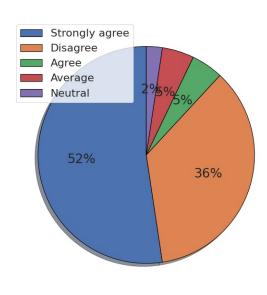

# 1. The curriculum is up to date and relevant from the point of view of employability