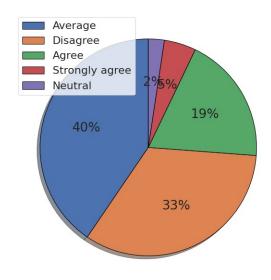

# 1. The curriculum is up to date and relevant from the point of view of employability