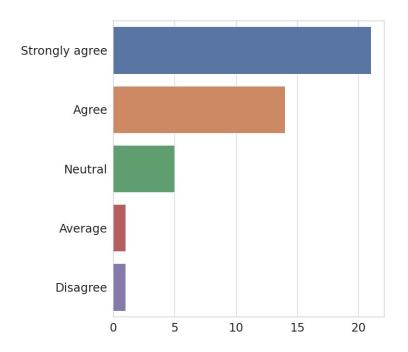

# 1. The curriculum is up to date and relevant from the point of view of employability