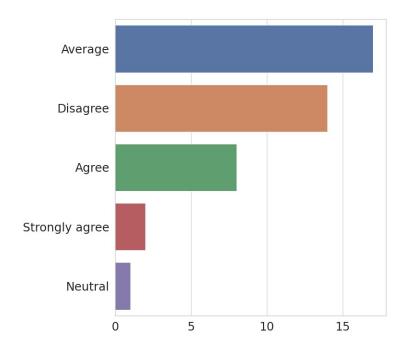

# 1. The curriculum is up to date and relevant from the point of view of employability