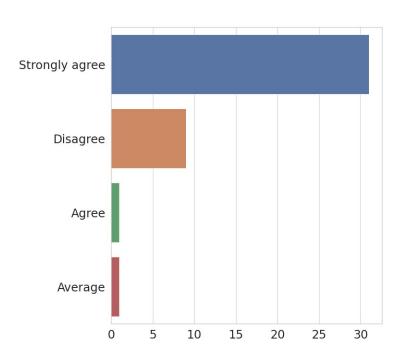

### 3. Pre-requisite courses / topics are covered in the curriculum prior to introduction of a course