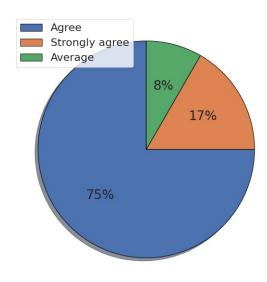

### 1. The curriculum is up to date and relevant from the point of view of employability