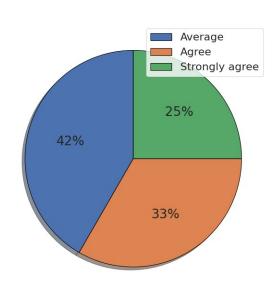

### 1. The curriculum is up to date and relevant from the point of view of employability