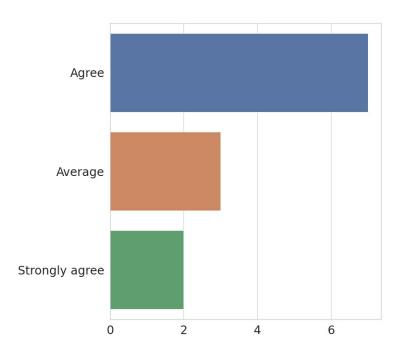

### 1. The curriculum is up to date and relevant from the point of view of employability