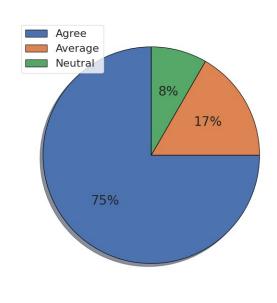

### 1. The curriculum is up to date and relevant from the point of view of employability