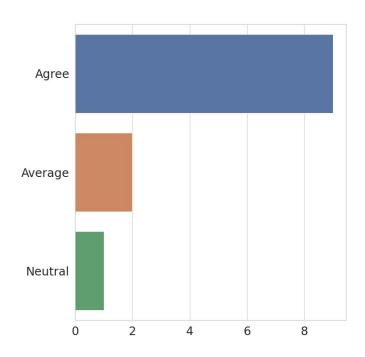

### 1. The curriculum is up to date and relevant from the point of view of employability