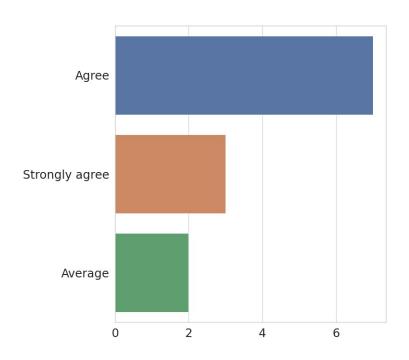

### 6. The courses enhance the analytical/ problem solving/ critical thinking/ innovative skills/Team work/communication skill