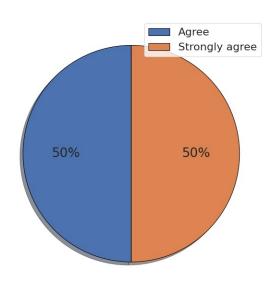

### 1. The curriculum is up to date and relevant from the point of view of employability