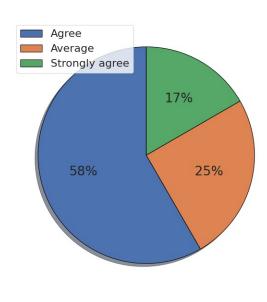

### 1. The curriculum is up to date and relevant from the point of view of employability