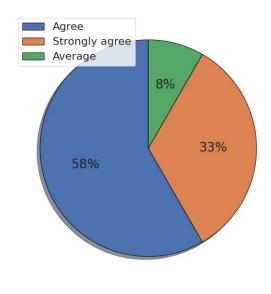

### 1. The curriculum is up to date and relevant from the point of view of employability