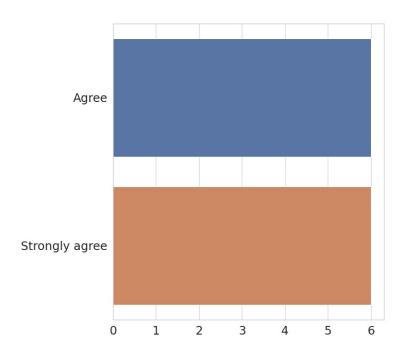

### 1. The curriculum is up to date and relevant from the point of view of employability