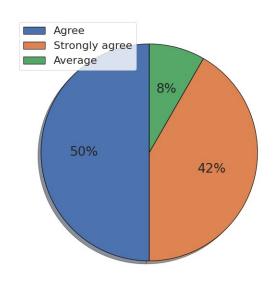

#### 3. Pre-requisite courses / topics are covered in the curriculum prior to introduction of a course