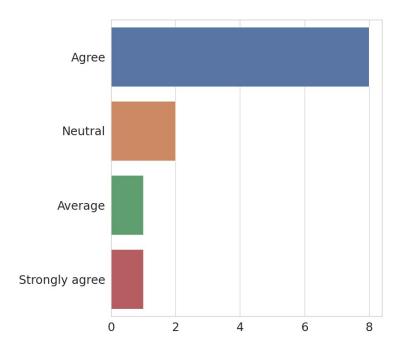

### 1. The curriculum is up to date and relevant from the point of view of employability