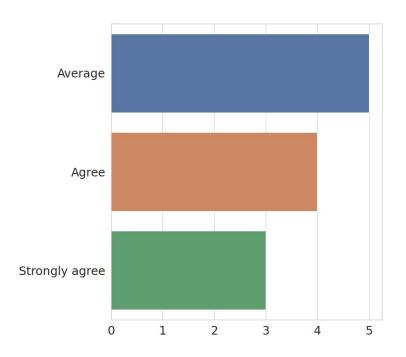

### 1. The curriculum is up to date and relevant from the point of view of employability