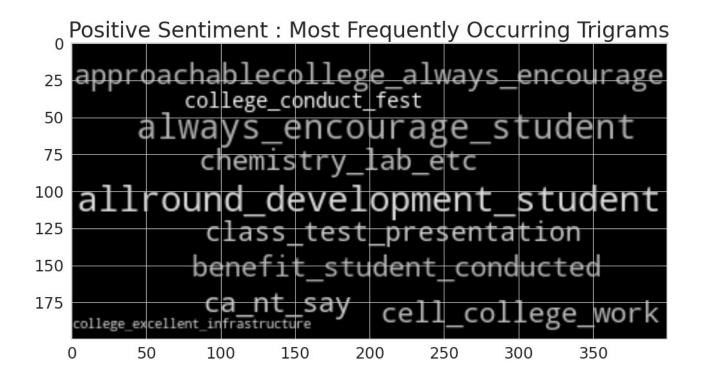

# Electronics and Instrumentation Engineering: 2018-19

**Sentiment Analysis and Aspect Extraction from Student Remarks** 