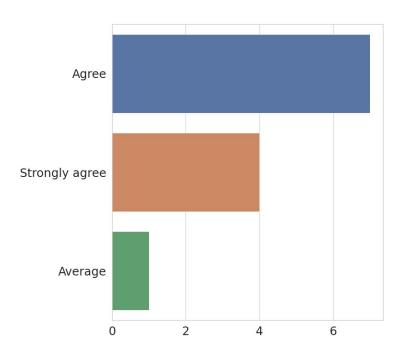

#### 3. Pre-requisite courses / topics are covered in the curriculum prior to introduction of a course