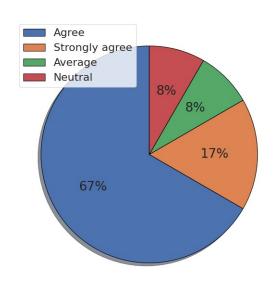

#### 3. Pre-requisite courses / topics are covered in the curriculum prior to introduction of a course