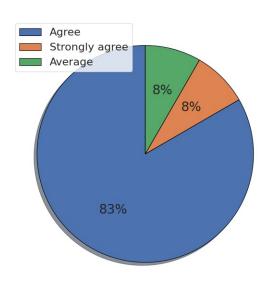

### 1. The curriculum is up to date and relevant from the point of view of employability