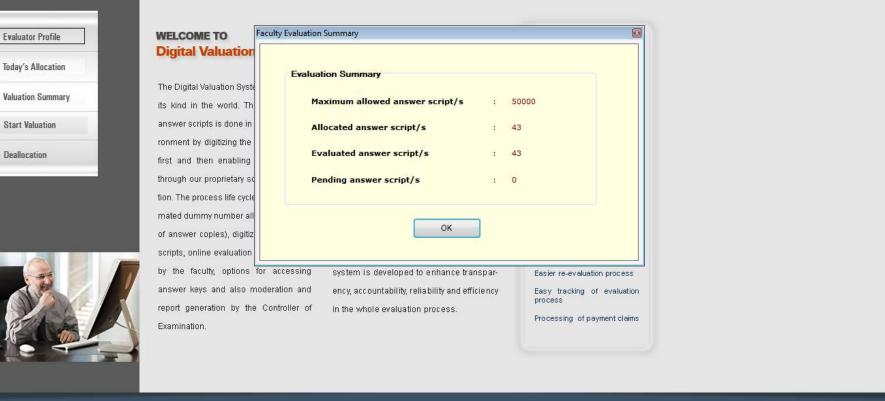

s already been mailed to selected faculty members through email. The faculty members are requested to check their mail and follow the guidelines.

The faculty members need to download and install the system and get their macid registered for evaluation purpose before starting evaluation.

For any kind of assistance in the mentioned purpose, please contact the helpdesk

Email: makaut.dvs@mindlogicx.com

## Help Desk: 9477443993, 9477445615

The participation in the evaluation is mandatory for faculty members.



Maulana Abul Kalam Azad University of Technology, West Bangal



Welcome ANINDITA PAN Assistant Prof./Lecturer Structural Engineering

## IntelliEX AMS<sup>®</sup>

0

DR. B. C. ROY ENGINEERING COLLEGE, DURGAPUR Tuesday, May 26, 2020 12:00:15 PM

Your IP address is :157.43.191.153





Ankita Som <ankita.som@bcrec.ac.in>

## Notice regarding Online Evaluation

1 message

Maulana Abul Kalam Azad University of Technology <makautexam2018@gmail.com> Sat, Dec 21, 2019 at 10:47 AM To: ankita.som@bcrec.ac.in

#### Dear Sir/Madam,

The online evaluation of script of the Odd Semester Examinations (2019) has already been started. The answerscripts are available online . For evaluation purpose, the necessary communication regarding software/login credentials etc. has already been mailed to selected faculty members through email. The faculty members are requested to check their mail and follow the guidelines.

The faculty members need to download and install the system and get their macid registered for evaluation purpose before starting evaluation.

For any kind of assistance i