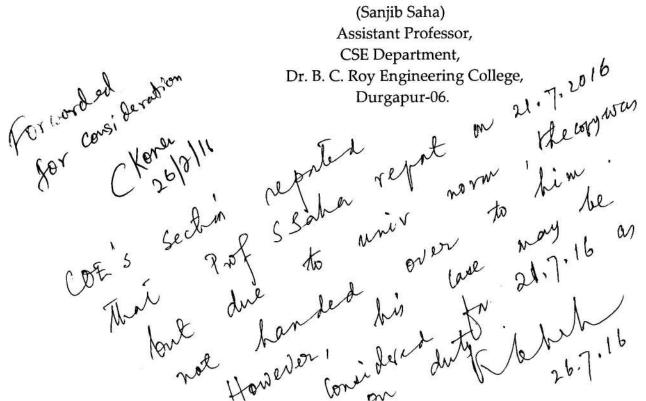

|       |

.

1

80

and and a second a second s

To, The Principal, Dr. B. C. Roy Engineering College, Fuljhore, Jemua Road, Durgapur-06.

## Sub: - Application for on duty leave on 21/07/2016.

Respected Sir,

I have the honour to invite your kind attention to the fact that- I went to MAKAUT even semester examination copy checking center on 21/07/2016. But due to massive traffic jam for WB chief ministers' samabes at Kolkata, I reached the center late. Therefore, the MAKAUT copy checking center-in-charge informed our college examination center-in-charge Prof. K. C. Ghosh that I may get on duty on 21/07/2016.

Therefore, I hope that you will consider and grant my on duty leave for 21/07/2016.

Thanking you,

Date: - 26/07/2016 Place: - BCREC, Durgapur. Yours Faithfully,

Sanijil Saha



## MAULANA ABUL KALAM AZAD UNIVERSITY OF TECHNOLOGY, WEST BEN JAL BF-142, SALTLAKE, SECTOR-I, KOLKATA-700 064



COE/EVAL/IC

Prof. Sample Sulf M. was engaged in confidential assignment in the C.O.E.'s Sectior of Maulana Abul Kalam Azad University Of Technology, West Bengal di ring 157.167.197.227.116University thanks the above mentioned faculty member and the respective college as well for this contribution in this important academic activity. The above mentioned period may be treated as "ON DUTY" by the competent authority.

Checked & prepared by : For C.O.E.'s Office

hegee Controller of Examinations

of Tech of Tech St. L., Sector-I, Self Like Mikat - ADO 06 (Formerly Con-West Benge - Self - Construction

Sample Salve CSE deft BCREC

To:

### The Principal / Director

College Code: 1