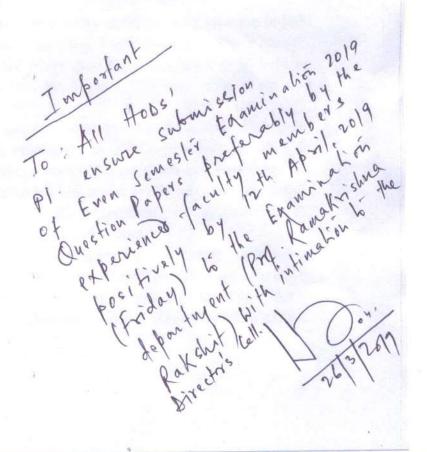

Ref. No. :

Date :

Ref No-COE/MAKAUT,WB./19/02

Dated :25.03.2019

To The Director/Principal/Teacher – in Charge of all the affiliated Colleges/ Departments of the University

Dear Sir/Madam,

I have been directed by the competent authority of Maulana Abul Kalam Azad University of Technology, West Bengal to seek the sample questions from the experienced faculty members for Even Semester Examination 2019 in their respective area of specialization.

A token honorarium of Rs. 300/ - (Rupees Three Hundred only) per paper will be paid by the University for setting a Sample Question per Paper.

The paper-setter will have to submit the Sample Question Papers following the guidelines mentioned in the instruction sheet for the submitting the Sample Question Paper.

The paper-setter must be informed to follow the guidelines mentioned in the instruction sheet for submission of the Sample Question Paper.

All the Sample Question Papers should be submitted through The Director/Principal of the affiliated colleges and Head of the Departments of the University.

Hence, you are humbly requested to do the needful at your end for the information and necessary action at your end. Kindly ensure submission of sample question papers before or by the 16/04/2019.

Thanking you,