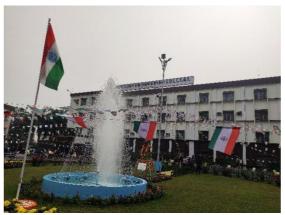

mbers of BCREC family celebrated the day – 9th May, 2022 as a tribute to Tagore and his works. In addition to the soulful rendition of music as per the theme, speeches were delivered by Prof. (Dr.) Sanjay S Pawar, Director, BCREC, Sri Amitava Chakraborty, Chief Corporate Affairs, BCREC and others. The event graced by the presence of many facultyand staff members of the BCREC community, was concluded with the respectful laying of wreaths and flowers at the feet of the bard's statue.



Fig. 6.7- Rabindra Jayanti Celebration

#### Republic Day Celebration

The Republic Day program was celebrated in the BCREC campus, abiding by the covid protocols, in the presence of the society members, Principal and other faculty members. This was India's 73<sup>rd</sup> celebration of the Republic Day.





Fig. 6.8- Republic Day Celebration

#### Career Guidance of Students

The IQAC members highlighted the strategies implemented by the Institute to guide the students for their future career. The Institute had developed a structured mechanism for assessing the learning levels of the students and incessantly monitors the same for improving their academic as well as overall performance. The performance of the students in the first class assessment (CA1) enables the faculty members to identify the Advanced Learners and the Slow Learners.

For the other semesters, the advanced learners and the slow learners are identified based on their previous overall performance, orientation towards academics, feedback from the subject teachers & observations by the mentors in consultation with the HOD. Pro