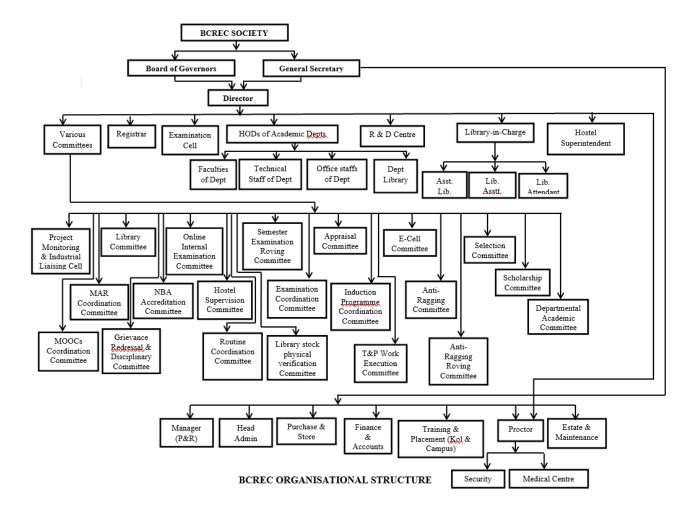

### **Organizational Chart and Processes**

- Nature and Extent of involvement of Faculty and students in academic affairs/improvements Each and every faculty member has been involved with mentoring for maximum of 20-25 students from all the years to provide specialized guidance to the students in matters of academics, career, personality development, social obligation, etc. Regularity in the classes is being treated as a "toppriority". Head of the Departments regularly monitor the class schedule of the dayin the early morning hour and engage substitute in case of absent teacher. As per directives of AICTE and the University, regular classes have been provided in the Class Routines for MOOCs courses and MAR activities. Students are also reciprocating with the initiatives taken by their teachers.
  - Mechanism / Norms and Procedure for democratic/good Governance- Dr. B.
     C. Roy Engineering College, Society recognizes the need for decentralization

for the growth of the college and accords autonomy commensurate with the level of management. Heads of the departments are appointed who are given autonomy for efficient governance. The roles and responsibilities of administrators/decision makers for various assigned jobs listed below clearly depict the delegation of authority, providing operational autonomy leading to a decentralized governance system.

- Director implements and monitors the academics to cater to the college's vision andmission. He is responsible for the academic development of the college and monitors the progress of various teaching/learning processes. He also monitors Research and Development activities in the college through Project Monitoring & Industrial Liaisoning Cell (PMIL).
- Registrar is responsible for supervision and management of all administrative and operational functions.
- Head of the departments are responsible for the day-to-day academic activities and assuring quality in teaching and learning process and administrative functions of the department and monitor various students' activities.
- In addition, the Librarian, Professor-In charge of Examination, Workshop Superintendent take care of library resources, examination, and workshop related activities. Other support functions like an admission of the students are handled by Senior Manager (Administration), Finance & Accounts related issues are looked after by Senior Manager (Finance). The placement Cell is looked after by the Head (Training & Placement) and the campus is looked after by the Campus Administrator and his team.
- Student Feedback on Institutional Governance / Faculty Performance-Studentfeedback is taken twice a year (once every semester) online and appropriate action is taken after analysis of the same in the Academic Council Meeting. The following figure illustrates the feedback process, which is available in the official website of the institute;