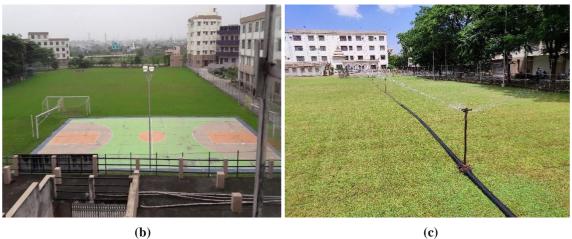

#### Sports Facilities

BCREC have a good reputation in the region for their sports & culture. BCREC use to participate in different sporting events across the sub-division. In the BCREC campus, we have a great facility for different sports. Football, Cricket, Basketball, Volleyball, Karate, Badminton, Yoga are the different games & sports facilities available in the campus. The football ground has the maintenance facility where periodic maintenance is done. For the sports like karate, football, yoga- BCREC have appointed professional trainers & coaches who are dedicated and reputed in the Durgapur sub-division.

Fig. 1.12- Sports Facilities in BCREC (a) Yoga & Meditation Centre, (b) Football Ground & (c) Drip Irrigation System for Watering in the Ground (Maintenance)