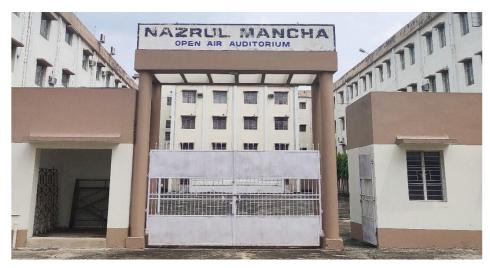

#### 1.6.10 Open Air Auditorium & Multipurpose AC Auditorium

BCREC has two auditoriums, namely the Nazrul Manch and a fully equipped AC-Auditorium. Apart from that the Instituted also has one Seminar Hall named Albert Einstein Hall. The Albert Einstein Hall is a fully air-conditioned synchronized with sound systems and projectors facility for conduct of guest lectures, seminars, etc. Nazrul Manch, an open-air auditorium that accommodates over 900 students for cultural activities, fests etc.

Fig. 1.6- Open Air Auditorium