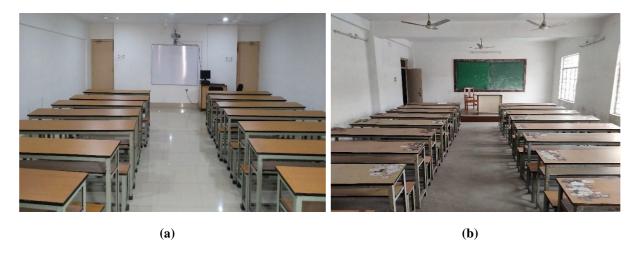

#### 1.6.1 Classrooms

The institute is structured with well-furnished classrooms having latest teaching aids. All classrooms are well lit, airy with spacious seating arrangements. The lights, sound, and air circulation make the room physically comfortable to support the teaching / learning enterprise.

The institute also has dedicated smart classrooms for all courses.

2

A Smart Classroom is a presenter friendly classroom environment conducive to the teaching / learning process. All smart classrooms are equipped with OHP linked to a computer with high speed data networks and projection screen. The classrooms are acoustically built so as to prevent echo and reverberations. They are designed to promote maximum interaction between the faculty and the students.

Fig. 1.2- Photos of the Classroom (a) Smart Classroom & (b) Traditional Classroom