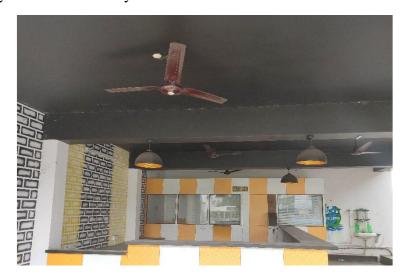

#### 1.6.9 Cafeteria and Food Station

The college has two food stations that provide good quality snacks and meals to satisfy the taste buds of the faculty and the students at a very reasonable price. Even guardians who visit their wards may avail of the facility.

Fig. 1.5- Cafeteria in the College Campus