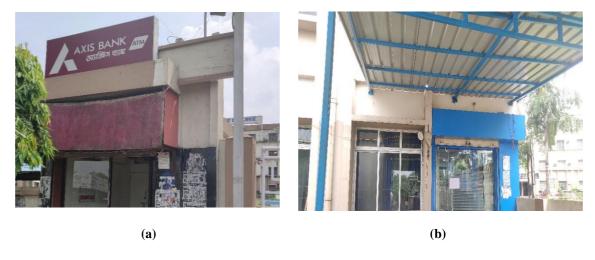

#### 1.6.7 Banking Facilities

The campus has an AXIS Bank ATM and SBI ATM that provide 24 hrs ATM Banking facility apart from the fully operational M/s SBI Bank branch within the premises to facilitate monetary transactions for students and faculty alike.

Fig. 1.4- Banking Facilities in the Campus (a) Axis Bank ATM & (b) SBI Bank