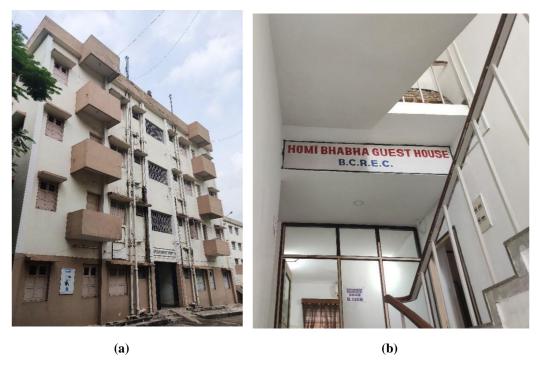

#### 1.7.3 Guest Rooms and Professors Enclave

AC / Non AC guest rooms are also available for guardians on temporary basis on payment. In campus residential flats for Professors and high officials is located beside the girl's hostel to provide utmost security for students.

Fig. 1.8- Residing Facilities in BCREC Campus (a)For Faculty Members & (b) For Guests

7