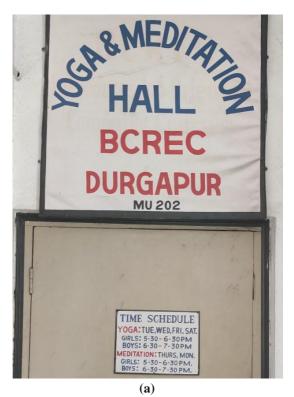

#### Sports Facilities

BCREC have a good reputation in the region for their sports & culture. BCREC use to participate in different sporting events across the sub-division. In the BCREC campus, we have a great facility for different sports. Football, Cricket, Basketball, Volleyball, Karate, Badminton, Yoga are the different games & sports facilities available in the campus. The football ground has the maintenance facility where periodic maintenance is done. For the sports like karate, football, yoga- BCREC have appointed professional trainers & coaches who are dedicated and reputed in the Durgapur sub-division.

Fig. 1.12- Sports Facilities in BCREC (a) Yoga & Meditation Centre, (b) Football Ground & (c) Drip Irrigation System for Watering in the Ground (Maintenance)