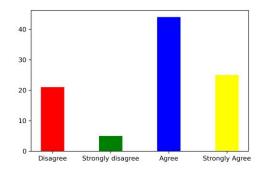

#### 6. Need to fully review the syllabus.

Strongly Agree [4] =14.74% Agree [3] =52.63% Disagree [2] =31.58% Strongly disagree [1] =1.05%