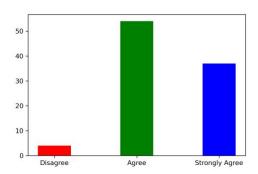

# 5. The course content fulfils the need of students and industry.

Strongly Agree [4] =26.32% Agree [3] =63.16% Disagree [2] =10.53% Strongly disagree [1] =0