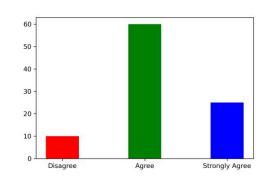

#### 3. The course/programme of studies carries sufficient number of relevant elective papers.

Strongly Agree [4] =38.95% Agree [3] =56.84% Disagree [2] =4.21% Strongly disagree [1] =0