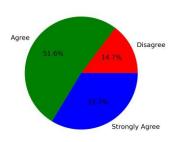

#### 6. Need to fully review the syllabus.

Strongly Agree [4] =14.74% Agree [3] =52.63% Disagree [2] =31.58% Strongly disagree [1] =1.05%