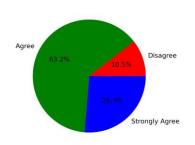

# 5. The course content fulfils the need of students and industry.

Strongly Agree [4] =26.32% Agree [3] =63.16% Disagree [2] =10.53% Strongly disagree [1] =0