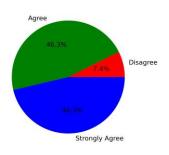

#### 6. Need to fully review the syllabus.

Strongly Agree [4] =14.74% Agree [3] =52.63% Disagree [2] =31.58% Strongly disagree [1] =1.05%