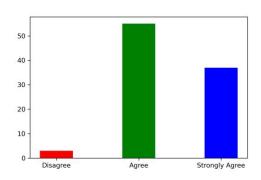

#### 3. The course/programme of studies carries sufficient number of relevant elective papers.

Strongly Agree [4] =38.95% Agree [3] =56.84% Disagree [2] =4.21% Strongly disagree [1] =0