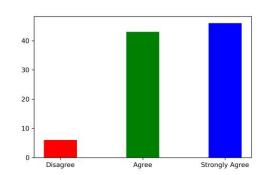

#### 6. Need to fully review the syllabus.

Strongly Agree [4] =14.74% Agree [3] =52.63% Disagree [2] =31.58% Strongly disagree [1] =1.05%