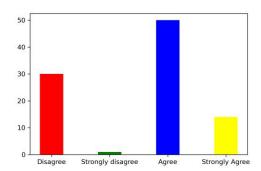

# **Summary**

Strongly Agree: 42.81% Agree: 48.07% Disagree: 8.6% Strongly disagree: 0.53%

This is a computer generated statement and does not require a signature.