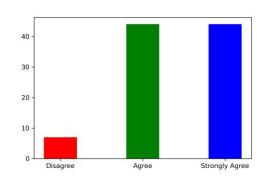

#### 6. Need to fully review the syllabus.

Strongly Agree [4] =14.74% Agree [3] =52.63% Disagree [2] =31.58% Strongly disagree [1] =1.05%