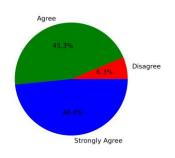

# 5. The course content fulfils the need of students and industry.

Strongly Agree [4] =26.32% Agree [3] =63.16% Disagree [2] =10.53% Strongly disagree [1] =0