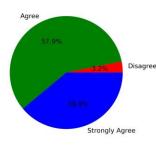

# 5. The course content fulfils the need of students and industry.

Strongly Agree [4] =26.32% Agree [3] =63.16% Disagree [2] =10.53% Strongly disagree [1] =0