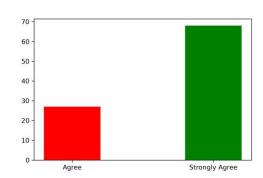

# 2. Aims and objectives of the curriculum are well defined and clear to the teachers and students.

Strongly Agree [4] =64.21% Agree [3] =35.79% Disagree [2] =0 Strongly disagree [1] =0