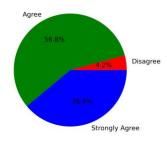

#### 3. The course/programme of studies carries sufficient number of relevant elective papers.

Strongly Agree [4] =38.95% Agree [3] =56.84% Disagree [2] =4.21% Strongly disagree [1] =0