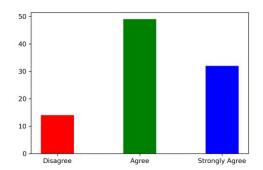

### 8. Equal opportunities for all staff are provided.

Strongly Agree [4] =46.32% Agree [3] =46.32% Disagree [2] =7.37% Strongly disagree [1] =0