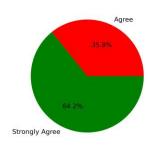

# 2. Aims and objectives of the curriculum are well defined and clear to the teachers and students.

Strongly Agree [4] =64.21% Agree [3] =35.79% Disagree [2] =0 Strongly disagree [1] =0