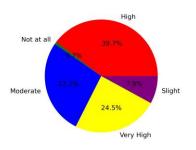

3. How relevant the curriculum is with the current industry requirements?

Very High[4] =24.5% High [3] =39.74% Moderate [2] =27.15% Slight [1] =7.95% Not at all [0] =0.66%