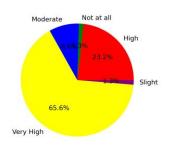

### 6. How was the student-teacher relationship at BCREC?

Very High[4] =65.56% High [3] =23.18% Moderate [2] =8.61% Slight [1] =1.32% Not at all [0] =1.32%