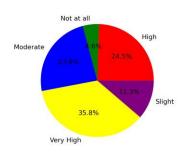

# 7. Has the T&P Cell of BCREC provided ample On Campus and Off Campus placement opportunities?

Very High[4] =35.76% High [3] =24.5% Moderate [2] =23.84% Slight [1] =11.26% Not at all [0] =4.64%