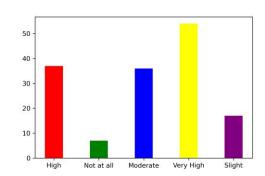

# 7. Has the T&P Cell of BCREC provided ample On Campus and Off Campus placement opportunities?

Very High[4] =35.76% High [3] =24.5% Moderate [2] =23.84% Slight [1] =11.26% Not at all [0] =4.64%