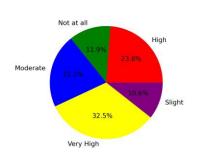

#### 11. How willing are you to open your own start-up or any other business in future?

Very High[4] =32.45% High [3] =23.84% Moderate [2] =21.19% Slight [1] =10.6% Not at all [0] =11.92%