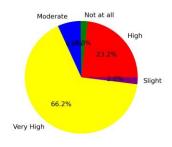

# 5. How supportive and cooperative the faculty members of BCREC were for your overall development?

Very High[4] =66.23% High [3] =23.18% Moderate [2] =6.62% Slight [1] =1.99% Not at all [0] =1.99%