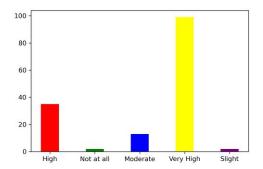

### 6. How was the student-teacher relationship at BCREC?

Very High[4] =65.56% High [3] =23.18% Moderate [2] =8.61% Slight [1] =1.32% Not at all [0] =1.32%