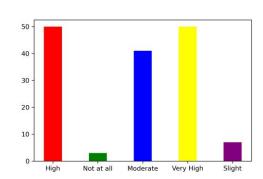

## 2. How relevant the knowledge and skills you gained during the course of study was for your present Job?

Very High[4] =25.83% High [3] =36.42% Moderate [2] =28.48% Slight [1] =5.96% Not at all [0] =3.31%