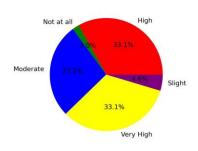

## 1. How relevant the knowledge and skills you gained during the course of study was for your first Job?

Very High[4] =33.11% High [3] =33.11% Moderate [2] =27.15% Slight [1] =4.64% Not at all [0] =1.99%