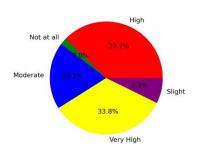

### 8. Is the institute providing good hospitality as Alumni after passing out?

Very High[4] =31.13% High [3] =34.44% Moderate [2] =24.5% Slight [1] =4.64% Not at all [0] =5.3%