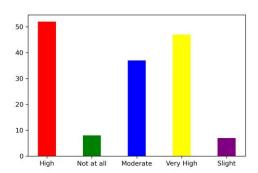

### 8. Is the institute providing good hospitality as Alumni after passing out?

Very High[4] =31.13% High [3] =34.44% Moderate [2] =24.5% Slight [1] =4.64% Not at all [0] =5.3%