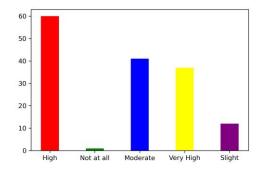

# 7. Has the T&P Cell of BCREC provided ample On Campus and Off Campus placement opportunities?

Very High[4] =35.76% High [3] =24.5% Moderate [2] =23.84% Slight [1] =11.26% Not at all [0] =4.64%