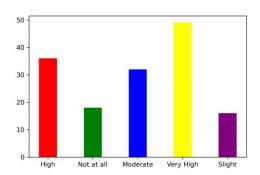

### **Summary**

Very High: 40.04% High: 31.91% Moderate: 19.51% Slight: 5.42% Not at all: 3.13%

This is a computer generated statement and does not require a signature.