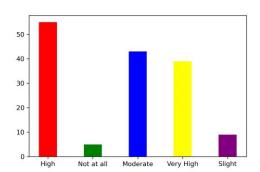

3. How relevant the curriculum is with the current industry requirements?

Very High[4] =24.5% High [3] =39.74% Moderate [2] =27.15% Slight [1] =7.95% Not at all [0] =0.66%