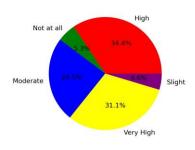

### 8. Is the institute providing good hospitality as Alumni after passing out?

Very High[4] =31.13% High [3] =34.44% Moderate [2] =24.5% Slight [1] =4.64% Not at all [0] =5.3%