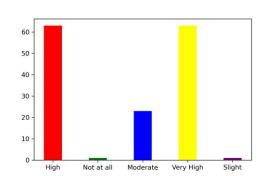

### 10. How far have you upgraded yourself with the latest knowledge and skills after passing out from this institute?

Very High[4] =41.72% High [3] =41.72% Moderate [2] =15.23% Slight [1] =0.66% Not at all [0] =0.66%