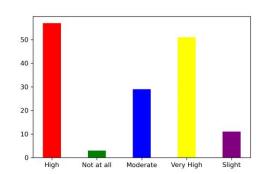

#### 11. How willing are you to open your own start-up or any other business in future?

Very High[4] =32.45% High [3] =23.84% Moderate [2] =21.19% Slight [1] =10.6% Not at all [0] =11.92%