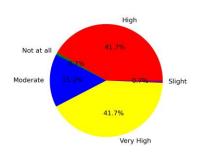

### 10. How far have you upgraded yourself with the latest knowledge and skills after passing out from this institute?

Very High[4] =41.72% High [3] =41.72% Moderate [2] =15.23% Slight [1] =0.66% Not at all [0] =0.66%