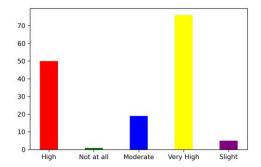

### 9. How willing are you to contribute to the development of the Institute?

Very High[4] =50.33% High [3] =33.11% Moderate [2] =12.58% Slight [1] =3.31% Not at all [0] =0.66%