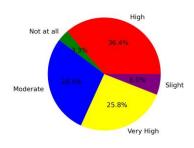

## 2. How relevant the knowledge and skills you gained during the course of study was for your present Job?

Very High[4] =25.83% High [3] =36.42% Moderate [2] =28.48% Slight [1] =5.96% Not at all [0] =3.31%