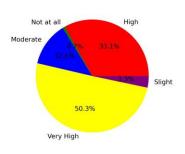

### 9. How willing are you to contribute to the development of the Institute?

Very High[4] =50.33% High [3] =33.11% Moderate [2] =12.58% Slight [1] =3.31% Not at all [0] =0.66%