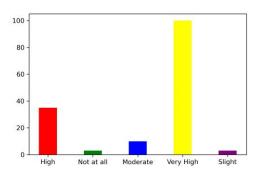

# 5. How supportive and cooperative the faculty members of BCREC were for your overall development?

Very High[4] =66.23% High [3] =23.18% Moderate [2] =6.62% Slight [1] =1.99% Not at all [0] =1.99%