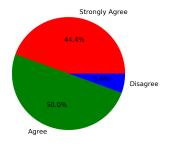

#### Feedback on Academics

Total No. of Students participated in the survey: 18

1. You have acquired the knowledge and skill levels appropriate to the course.

Strongly Agree [4] =44.44% Agree [3] =50.0% Disagree [2] =5.56% Not sure [1] =0