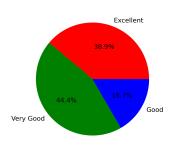

#### 2. Cleanliness and Hygiene

Excellent [4] =38.89% Very Good [3] =44.44% Good [2] =16.67% Poor [1] =0