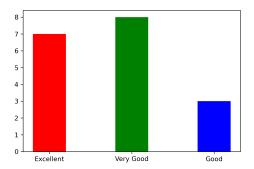

#### 1. Water facility

Excellent [4] = 50.0% Very Good [3] = 33.33% Good [2] = 16.67% Poor [1] = 0