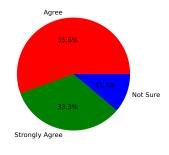

2. You are able to use the knowledge and skills acquired to identify, formulate, investigate, analyze and solve business problems in a simulated or in a real-life environment.

Strongly Agree [4] =33.33% Agree [3] =55.56% Disagree [2] =0 Not sure [1] =11.11%