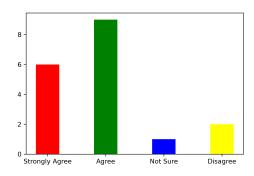

#### 4. The course has helped you to gain ability to work effectively as a member and a leader in teams.

Strongly Agree [4] =50.0% Agree [3] =50.0% Disagree [2] =0 Not sure [1] =0