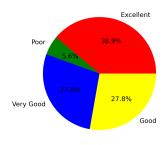

#### 4. Internet facility

Excellent [4] =38.89% Very Good [3] =27.78% Good [2] =27.78% Poor [1] =5.56%