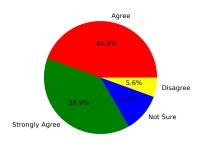

#### Feedback on Academics

Total No. of Students participated in the survey: 18

1. You have acquired the knowledge and skill levels appropriate to the course.

Strongly Agree [4] =44.44% Agree [3] =50.0% Disagree [2] =5.56% Not sure [1] =0