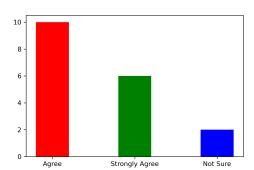

2. You are able to use the knowledge and skills acquired to identify, formulate, investigate, analyze and solve business problems in a simulated or in a real-life environment.

Strongly Agree [4] =33.33% Agree [3] =55.56% Disagree [2] =0 Not sure [1] =11.11%