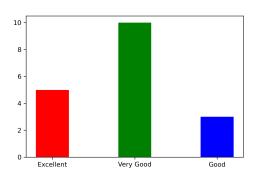

#### 4. Internet facility

Excellent [4] =38.89% Very Good [3] =27.78% Good [2] =27.78% Poor [1] =5.56%