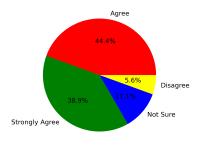

#### Feedback on Academics

Total No. of Students participated in the survey: 18

1. You have acquired the knowledge and skill levels appropriate to the course.

Strongly Agree [4] =44.44% Agree [3] =50.0% Disagree [2] =5.56% Not sure [1] =0