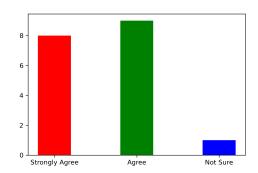

#### Feedback on Academics

Total No. of Students participated in the survey: 18

1. You have acquired the knowledge and skill levels appropriate to the course.

Strongly Agree [4] =44.44% Agree [3] =50.0% Disagree [2] =5.56% Not sure [1] =0