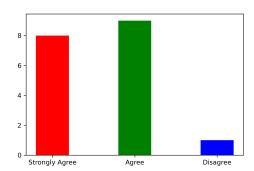

#### Feedback on Academics

Total No. of Students participated in the survey: 18

1. You have acquired the knowledge and skill levels appropriate to the course.

Strongly Agree [4] =44.44% Agree [3] =50.0% Disagree [2] =5.56% Not sure [1] =0