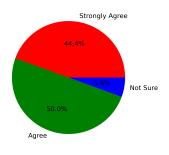

#### Feedback on Academics

Total No. of Students participated in the survey: 18

1. You have acquired the knowledge and skill levels appropriate to the course.

Strongly Agree [4] =44.44% Agree [3] =50.0% Disagree [2] =5.56% Not sure [1] =0