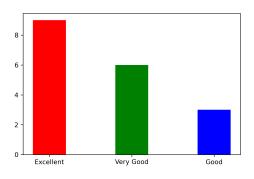

#### 1. Water facility

Excellent [4] = 50.0% Very Good [3] = 33.33% Good [2] = 16.67% Poor [1] = 0