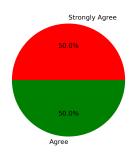

#### 4. The course has helped you to gain ability to work effectively as a member and a leader in teams.

Strongly Agree [4] =50.0% Agree [3] =50.0% Disagree [2] =0 Not sure [1] =0