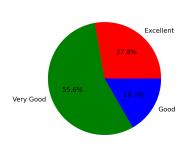

## 3. Canteen facility

Excellent [4] =27.78% Very Good [3] =55.56% Good [2] =16.67% Poor [1] =0