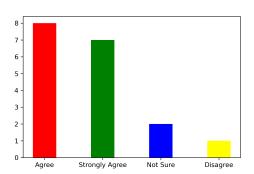

2. You are able to use the knowledge and skills acquired to identify, formulate, investigate, analyze and solve business problems in a simulated or in a real-life environment.

Strongly Agree [4] =33.33% Agree [3] =55.56% Disagree [2] =0 Not sure [1] =11.11%