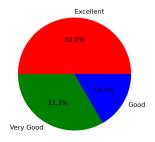

#### 1. Water facility

Excellent [4] = 50.0% Very Good [3] = 33.33% Good [2] = 16.67% Poor [1] = 0