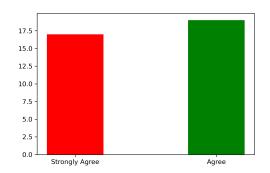

Strongly Agree [4] =47.22% Agree [3] =52.78% Disagree [2] =0 Strongly Disagree [1] =0