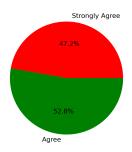

Strongly Agree [4] =47.22% Agree [3] =52.78% Disagree [2] =0 Strongly Disagree [1] =0