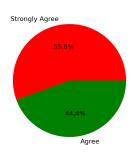

Strongly Agree [4] =55.56% Agree [3] =44.44% Disagree [2] =0 Strongly Disagree [1] =0

2. You are able to use the knowledge and skills acquired during the program, to identify, formulate, investigate, analyze and solve complex business problems in order to reach substantiated conclusions.