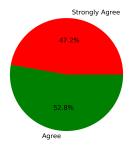

Strongly Agree [4] =47.22% Agree [3] =52.78% Disagree [2] =0 Strongly Disagree [1] =0