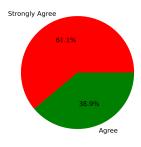

Strongly Agree [4] =47.22% Agree [3] =52.78% Disagree [2] =0 Strongly Disagree [1] =0