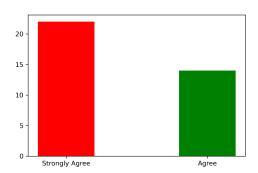

## 4. You are able to work effectively as a member and a leader in teams.

Strongly Agree [4] =55.56% Agree [3] =44.44% Disagree [2] =0 Strongly Disagree [1] =0