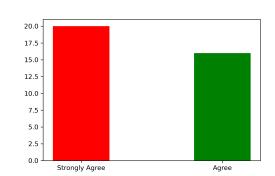

Strongly Agree [4] =55.56% Agree [3] =44.44% Disagree [2] =0 Strongly Disagree [1] =0

2. You are able to use the knowledge and skills acquired during the program, to identify, formulate, investigate, analyze and solve complex business problems in order to reach substantiated conclusions.