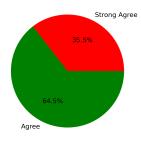

## 11. Are the opportunities provided for cocurricular and extracurricular activities?

Strongly Agree [4] =35.48% Agree [3] =64.52% Disagree [2] =0 Not sure [1] =0