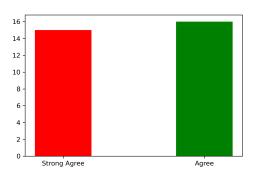

### 1. Did you acquire any new technical or scientific knowledge?

Strongly Agree [4] =45.16% Agree [3] =51.61% Disagree [2] =3.23% Not sure [1] =0