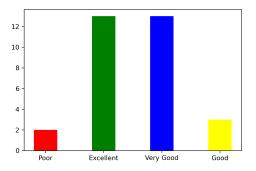

## 4. Hostel facility (if applicable)

Excellent [4] = 12.9% Very Good [3] = 19.35% Good [2] = 54.84% Poor [1] = 12.9%