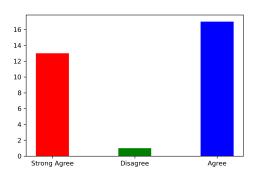

### 1. Did you acquire any new technical or scientific knowledge?

Strongly Agree [4] =45.16% Agree [3] =51.61% Disagree [2] =3.23% Not sure [1] =0