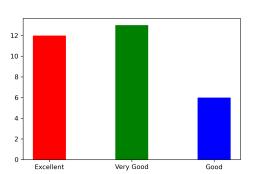

### 3. Library facility

 $\label{eq:excellent} \text{Excellent [4] =} 35.48\% \text{ Very Good [3] =} 22.58\% \underset{Oood [2] =}{} 29.03\% \underset{Oood [2] =}{} 99.03\% \underset{Oood [2] =}{} 12.9\%$ 