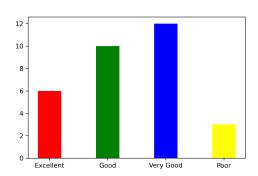

## 2. Laboratory facility

Excellent [4] =38.71% Very Good [3] =41.94% Good [2] =19.35% Poor [1] =0