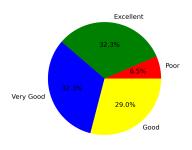

## 1. Class room facility

Excellent [4] =32.26% Very Good [3] =32.26% Good [2] =29.03% Poor [1] =6.45%