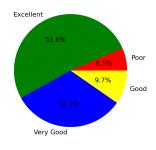

## 6. Water facility

Excellent [4] =51.61% Very Good [3] =32.26% Good [2] =9.68% Poor [1] =6.45%