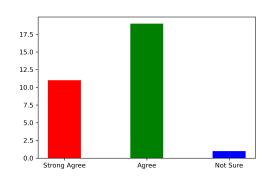

## 10. Is the pedagogy used by the teachers effective and interesting?

Strongly Agree [4] = 32.26% Agree [3] = 61.29% Disagree [2] = 0 Not sure [1] = 6.45%