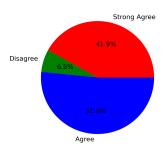

# 12. Are events (workshop/seminar/webinar etc.) conducted for the holistic development of the students and to bridge industry-academia gap?

Strongly Agree [4] =41.94% Agree [3] =51.61% Disagree [2] =6.45% Not sure [1] =0