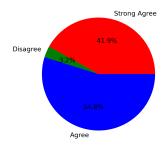

### 1. Did you acquire any new technical or scientific knowledge?

Strongly Agree [4] =45.16% Agree [3] =51.61% Disagree [2] =3.23% Not sure [1] =0