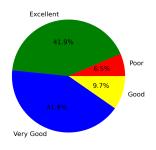

## 6. Water facility

Excellent [4] =51.61% Very Good [3] =32.26% Good [2] =9.68% Poor [1] =6.45%