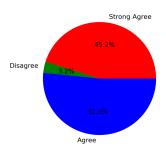

### 3. Are the subjects you studied relevant to the current industry need?

Strongly Agree [4] =48.39% Agree [3] =51.61% Disagree [2] =0 Not sure [1] =0