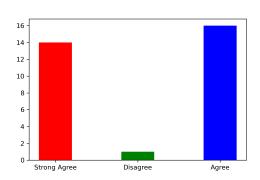

### 1. Did you acquire any new technical or scientific knowledge?

Strongly Agree [4] =45.16% Agree [3] =51.61% Disagree [2] =3.23% Not sure [1] =0