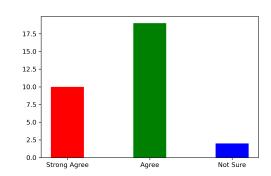

## 7. How is the overall learning environment?

Strongly Agree [4] =35.48% Agree [3] =61.29% Disagree [2] =0 Not sure [1] =3.23%