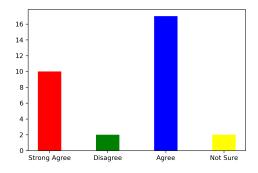

## 8. Did you improve your communication skill?

Strongly Agree [4] =32.26% Agree [3] =54.84% Disagree [2] =6.45% Not sure [1] =6.45%