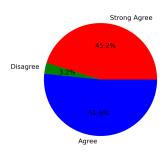

### 1. Did you acquire any new technical or scientific knowledge?

Strongly Agree [4] =45.16% Agree [3] =51.61% Disagree [2] =3.23% Not sure [1] =0