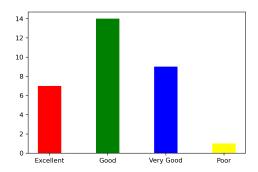

## 4. Hostel facility (if applicable)

Excellent [4] = 12.9% Very Good [3] = 19.35% Good [2] = 54.84% Poor [1] = 12.9%