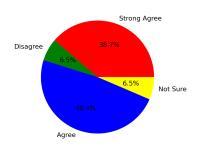

### 2. Are you able to apply the knowledge and skills you gained in real life problem solving?

Strongly Agree [4] = 38.71% Agree [3] = 48.39% Disagree [2] = 6.45% Not sure [1] = 6.45%