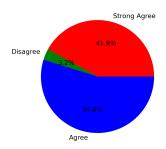

### 1. Did you acquire any new technical or scientific knowledge?

Strongly Agree [4] =45.16% Agree [3] =51.61% Disagree [2] =3.23% Not sure [1] =0