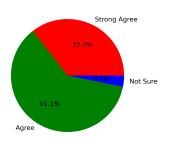

## 7. How is the overall learning environment?

Strongly Agree [4] =35.48% Agree [3] =61.29% Disagree [2] =0 Not sure [1] =3.23%