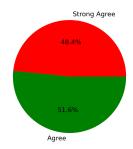

### 3. Are the subjects you studied relevant to the current industry need?

Strongly Agree [4] =48.39% Agree [3] =51.61% Disagree [2] =0 Not sure [1] =0