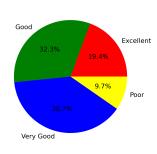

## 8. Canteen facility

Excellent [4] =19.35% Very Good [3] =38.71% Good [2] =32.26% Poor [1] =9.68%