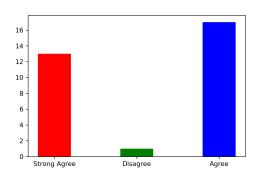

### 2. Are you able to apply the knowledge and skills you gained in real life problem solving?

Strongly Agree [4] = 38.71% Agree [3] = 48.39% Disagree [2] = 6.45% Not sure [1] = 6.45%