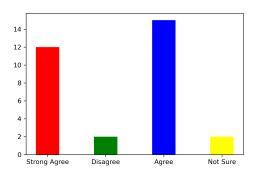

### 2. Are you able to apply the knowledge and skills you gained in real life problem solving?

Strongly Agree [4] = 38.71% Agree [3] = 48.39% Disagree [2] = 6.45% Not sure [1] = 6.45%