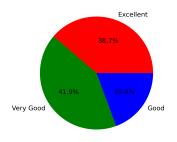

## 4. Hostel facility (if applicable)

Excellent [4] = 12.9% Very Good [3] = 19.35% Good [2] = 54.84% Poor [1] = 12.9%