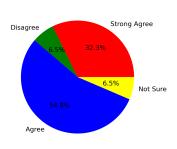

# 12. Are events (workshop/seminar/webinar etc.) conducted for the holistic development of the students and to bridge industry-academia gap?

Strongly Agree [4] =41.94% Agree [3] =51.61% Disagree [2] =6.45% Not sure [1] =0