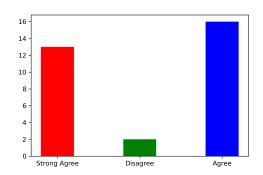

## 8. Did you improve your communication skill?

Strongly Agree [4] =32.26% Agree [3] =54.84% Disagree [2] =6.45% Not sure [1] =6.45%