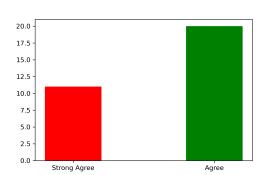

### 3. Are the subjects you studied relevant to the current industry need?

Strongly Agree [4] =48.39% Agree [3] =51.61% Disagree [2] =0 Not sure [1] =0