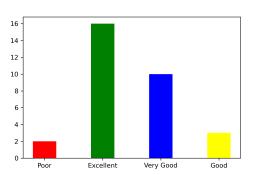

## 9. Internet facility

Excellent [4] =48.39% Very Good [3] =25.81% Good [2] =12.9% Poor [1] =12.9%

**Summary** 

Excellent: 33.69% Very Good: 31.54% Good: 26.88% Poor: 7.89%

This is a computer generated statement and does not require a signature.