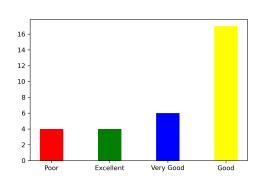

## 9. Internet facility

Excellent [4] =48.39% Very Good [3] =25.81% Good [2] =12.9% Poor [1] =12.9%

**Summary** 

Excellent: 33.69% Very Good: 31.54% Good: 26.88% Poor: 7.89%

This is a computer generated statement and does not require a signature.