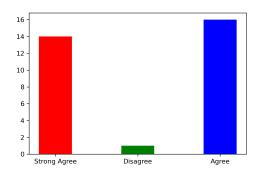

## 4. Availability and adequacy of modern tools in the laboratories?

Strongly Agree [4] = 38.71% Agree [3] = 54.84% Disagree [2] = 6.45% Not sure [1] = 0