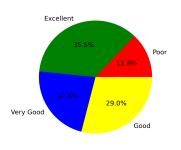

### 3. Library facility

 $\label{eq:excellent} \text{Excellent [4] =} 35.48\% \text{ Very Good [3] =} 22.58\% \underset{Oood [2] =}{} 29.03\% \underset{Oood [2] =}{} 99.03\% \underset{Oood [2] =}{} 12.9\%$ 