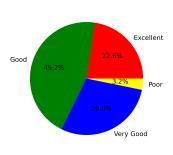

# 5. Sports facility

 $\label{eq:excellent} \text{Excellent [4] =} 22.58\% \text{ Very Good [3] =} 29.03\% \text{ Good [2] =} 45.16\% \text{ Poor [1] =} 3.23\%$ 