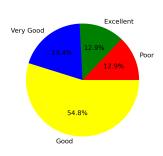

## 8. Canteen facility

Excellent [4] =19.35% Very Good [3] =38.71% Good [2] =32.26% Poor [1] =9.68%