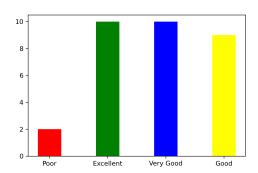

## 2. Laboratory facility

Excellent [4] =38.71% Very Good [3] =41.94% Good [2] =19.35% Poor [1] =0