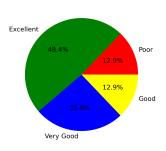

## 9. Internet facility

Excellent [4] =48.39% Very Good [3] =25.81% Good [2] =12.9% Poor [1] =12.9%

**Summary** 

Excellent: 33.69% Very Good: 31.54% Good: 26.88% Poor: 7.89%

This is a computer generated statement and does not require a signature.