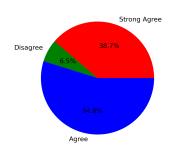

# 12. Are events (workshop/seminar/webinar etc.) conducted for the holistic development of the students and to bridge industry-academia gap?

Strongly Agree [4] =41.94% Agree [3] =51.61% Disagree [2] =6.45% Not sure [1] =0