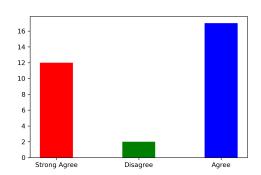

## 8. Did you improve your communication skill?

Strongly Agree [4] =32.26% Agree [3] =54.84% Disagree [2] =6.45% Not sure [1] =6.45%