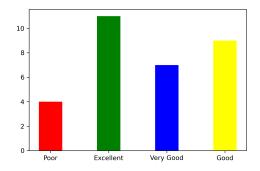

## 4. Hostel facility (if applicable)

Excellent [4] = 12.9% Very Good [3] = 19.35% Good [2] = 54.84% Poor [1] = 12.9%