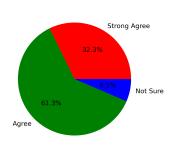

## 7. How is the overall learning environment?

Strongly Agree [4] =35.48% Agree [3] =61.29% Disagree [2] =0 Not sure [1] =3.23%