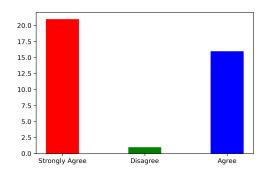

## 6. You are able to apply ethical principles and make ethical choices for the larger interest of the Enterprise, Public and Society.

Strongly Agree [4] =57.89% Agree [3] =39.47% Disagree [2] =2.63% Strongly Disagree [1] =0