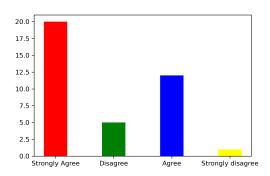

#### 4. You are able to work effectively as a member and a leader in teams.

Strongly Agree [4] =57.89% Agree [3] =39.47% Disagree [2] =2.63% Strongly Disagree [1] =0