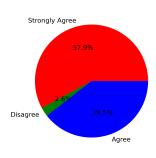

#### 4. You are able to work effectively as a member and a leader in teams.

Strongly Agree [4] =57.89% Agree [3] =39.47% Disagree [2] =2.63% Strongly Disagree [1] =0