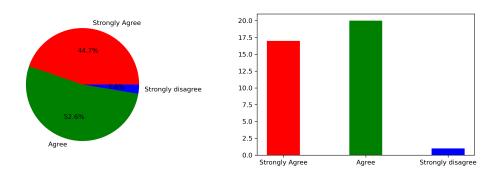

Strongly Agree [4] =44.74% Agree [3] =52.63% Disagree [2] =0 Strongly Disagree [1] =2.63%

2. You are able to use the knowledge and skills acquired during the program, to identify, formulate, investigate, analyze and solve complex business problems in order to reach substantiated conclusions.