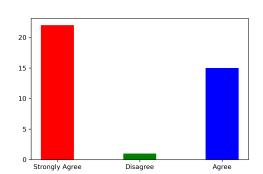

#### 4. You are able to work effectively as a member and a leader in teams.

Strongly Agree [4] =57.89% Agree [3] =39.47% Disagree [2] =2.63% Strongly Disagree [1] =0