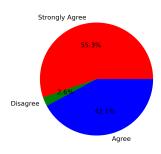

## 6. You are able to apply ethical principles and make ethical choices for the larger interest of the Enterprise, Public and Society.

Strongly Agree [4] =57.89% Agree [3] =39.47% Disagree [2] =2.63% Strongly Disagree [1] =0