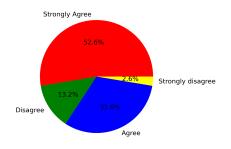

Strongly Agree [4] =52.63% Agree [3] =31.58% Disagree [2] =13.16% Strongly Disagree [1] =2.63%