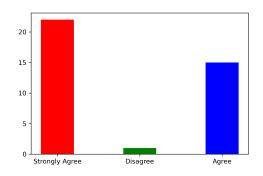

#### 4. You are able to work effectively as a member and a leader in teams.

Strongly Agree [4] =57.89% Agree [3] =39.47% Disagree [2] =2.63% Strongly Disagree [1] =0