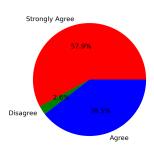

#### 4. You are able to work effectively as a member and a leader in teams.

Strongly Agree [4] =57.89% Agree [3] =39.47% Disagree [2] =2.63% Strongly Disagree [1] =0