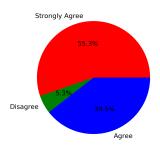

## 6. You are able to apply ethical principles and make ethical choices for the larger interest of the Enterprise, Public and Society.

Strongly Agree [4] =57.89% Agree [3] =39.47% Disagree [2] =2.63% Strongly Disagree [1] =0