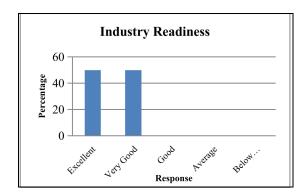

| 4.  | About Internet connectivity.                                                    | 4 |   |  |
|-----|---------------------------------------------------------------------------------|---|---|--|
| 5.  | About the Teaching-Learning process.                                            | 4 |   |  |
| 6.  | Students' Communication ability.                                                |   | 3 |  |
| 7.  | Students' subject knowledge.                                                    |   | 3 |  |
| 8.  | Students' analytical skill.                                                     |   | 3 |  |
| 9.  | Students' adaptability                                                          | 4 |   |  |
| 10. | Students' ability to work in teams- Group Cohesion.                             | 4 |   |  |
| 11. | Inductee's willingness to remain in the Organization.                           |   | 3 |  |
| 12. | Negotiate challenges.                                                           |   | 3 |  |
| 13. | Industry readiness.                                                             |   | 3 |  |
| 14. | General impression on our College students presently serving your Organization. | 4 |   |  |