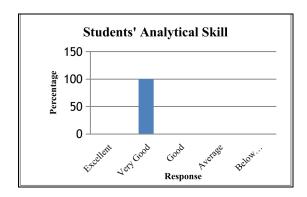

| 4.  | About Internet connectivity.                                                    | 4 |   |  |
|-----|---------------------------------------------------------------------------------|---|---|--|
| 5.  | About the Teaching-Learning process.                                            | 4 |   |  |
| 6.  | Students' Communication ability.                                                |   | 3 |  |
| 7.  | Students' subject knowledge.                                                    |   | 3 |  |
| 8.  | Students' analytical skill.                                                     |   | 3 |  |
| 9.  | Students' adaptability                                                          | 4 |   |  |
| 10. | Students' ability to work in teams- Group Cohesion.                             | 4 |   |  |
| 11. | Inductee's willingness to remain in the Organization.                           |   | 3 |  |
| 12. | Negotiate challenges.                                                           |   | 3 |  |
| 13. | Industry readiness.                                                             |   | 3 |  |
| 14. | General impression on our College students presently serving your Organization. | 4 |   |  |