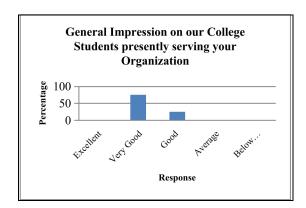

| 4.  | About Internet connectivity.                                                    | 4 |   |  |
|-----|---------------------------------------------------------------------------------|---|---|--|
| 5.  | About the Teaching-Learning process.                                            | 4 |   |  |
| 6.  | Students' Communication ability.                                                |   | 3 |  |
| 7.  | Students' subject knowledge.                                                    |   | 3 |  |
| 8.  | Students' analytical skill.                                                     |   | 3 |  |
| 9.  | Students' adaptability                                                          | 4 |   |  |
| 10. | Students' ability to work in teams- Group Cohesion.                             | 4 |   |  |
| 11. | Inductee's willingness to remain in the Organization.                           |   | 3 |  |
| 12. | Negotiate challenges.                                                           |   | 3 |  |
| 13. | Industry readiness.                                                             |   | 3 |  |
| 14. | General impression on our College students presently serving your Organization. | 4 |   |  |