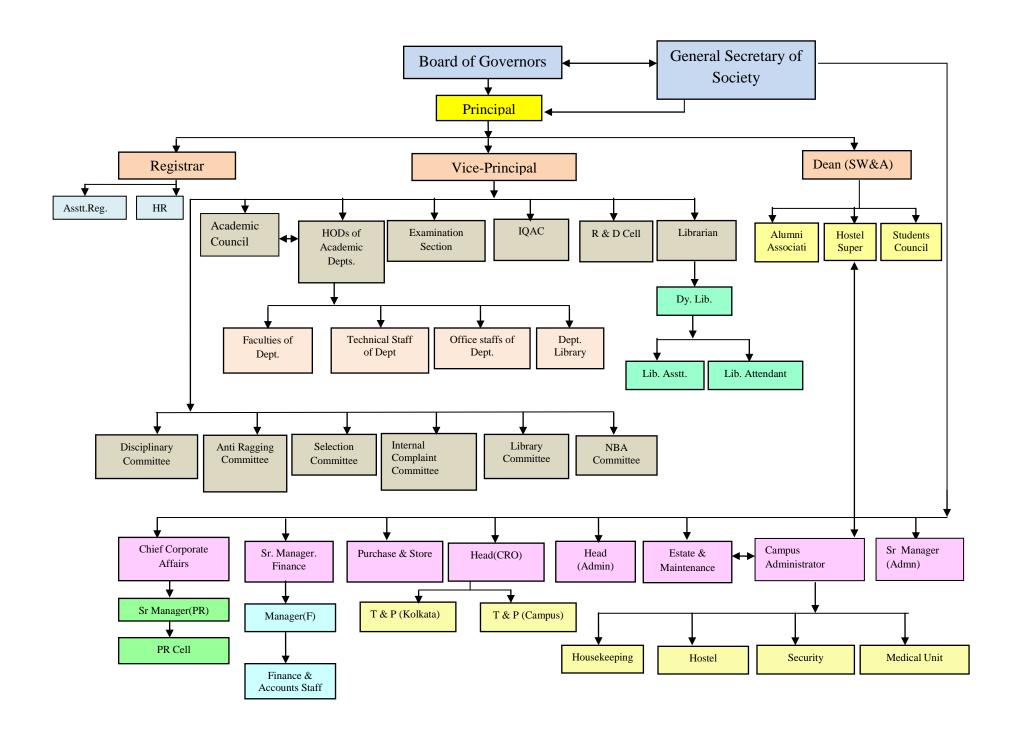

| 1  | Prof.(Dr.) Binay K. Dutta, Visiting Professor at Indian<br>Institute of Technology, Kharagpur                                         | Chairman             |
|----|---------------------------------------------------------------------------------------------------------------------------------------|----------------------|
| 2  | Prof. (Dr.) Swapan Kr. Mondal, Professor, Kalyani Govt.<br>Engg. College Representing Higher Education Dept.,<br>Govt. of West Bengal | Member               |
| 3  | Director of Technical Education, Directorate of Technical Education, Govt of W.B. representing Director, DTE                          | Member               |
| 4  | Prof. (Dr.) Arup Mukherjee, Professor, Department of<br>Chemical Technology, University of Calcutta,<br>representing MAKAUT