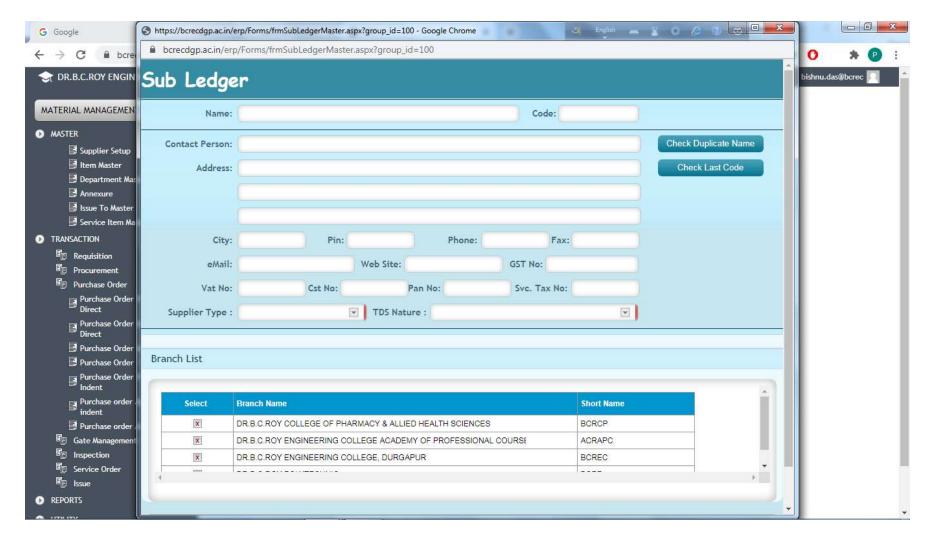

Entry of the item in the tab item master

Purchase order generation

Generated purchase order

Sub-legder tab

Generated service order