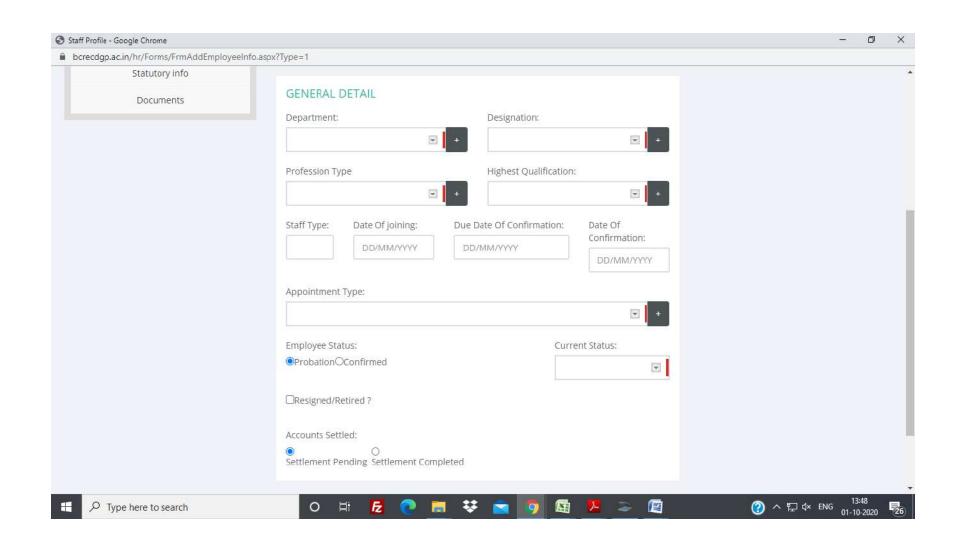

## **ERP - HR MODULE SCREENSHOTS**









































## **ERP** - Finance and Accounts Screen Shots



Login page



Selection of branch the given list (Group of Colleges)



Selection of financial year from the given list



Main menu



Different available options under financial management tab



Different available options under report section



Preparation of cash voucher



Approval of cash voucher



Bank reconciliation



Voucher print



Trial balance



Balance sheet generation



Purchase bill booking



Service bill booking

## **Student Fee Collection**



Login page



Selection of branch the given list (Group of Colleges)



Selection of financial year from the given list



Student fee challan option



Student fee challan generation by including the required details



Report generation

##