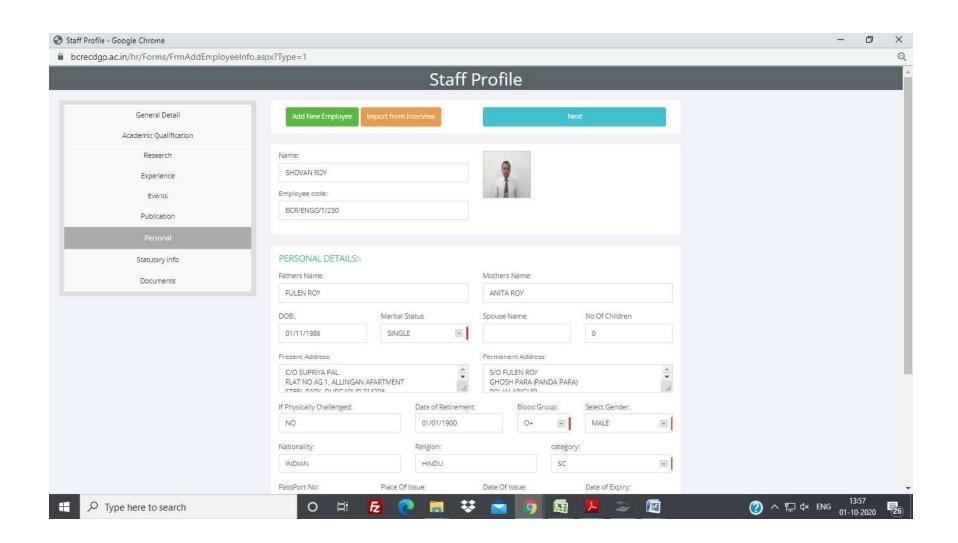

## **ERP - HR MODULE SCREENSHOTS**









































## **ERP** - Finance and Accounts Screen Shots



Login page



Selection of branch the given list (Group of Colleges)



Selection of financial year from the given list



Main menu



Different available options under financial management tab



Different available options under report section



Preparation of cash voucher



Approval of cash voucher



Bank reconciliation



Voucher print



Trial balance



Balance sheet generation



Purchase bill booking



Service bill booking

## **Student Fee Collection**



Login page



Selection of branch the given list (Group of Colleges)



Selection of financial year from the given list



Student fee challan option



Student fee challan generation by including the required details



Report generation

## **Purchase**



Login page