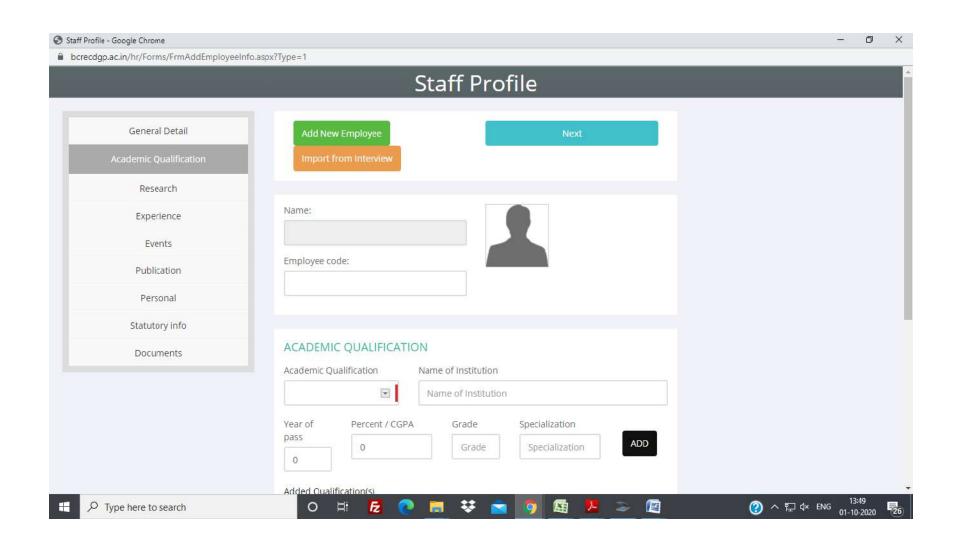

## **ERP - HR MODULE SCREENSHOTS**









































## **ERP** - Finance and Accounts Screen Shots



Login page



Selection of branch the given list (Group of Colleges)



Selection of financial year from the given list



Main menu



Different available options under financial management tab



Different available options under report section



Preparation of cash voucher



Approval of cash voucher



Bank reconciliation



Voucher print



Trial balance



Balance sheet generation



Purchase bill booking



Service bill booking

## **Student Fee Collection**



Login page



Selection of branch the given list (Group of Colleges)



Selection of financial year from the given list



Student fee challan option



Student fee challan generation by including the required details



Report generation

## *