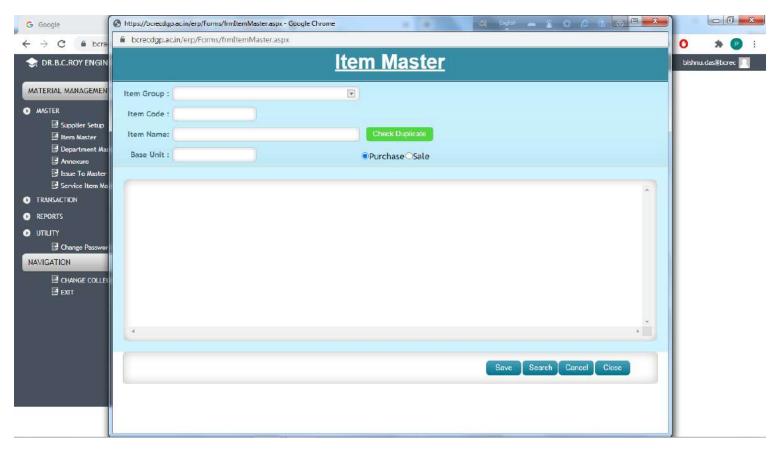

Entry of the item in the tab item master

Purchase order generation

Generated purchase order

Sub-legder tab

Generated service order