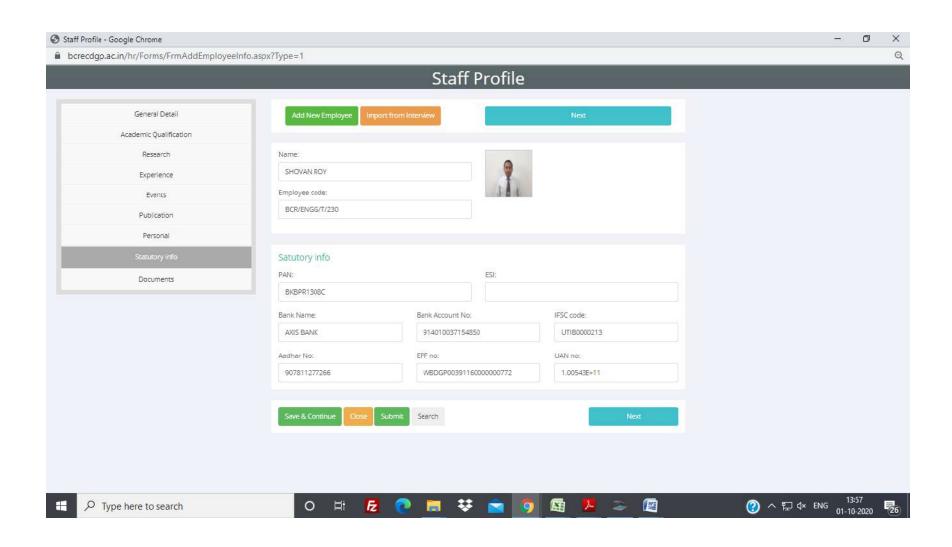

## **ERP - HR MODULE SCREENSHOTS**









































## **ERP** - Finance and Accounts Screen Shots



Login page



Selection of branch the given list (Group of Colleges)



Selection of financial year from the given list



Main menu



Different available options under financial management tab



Different available options under report section



Preparation of cash voucher



Approval of cash voucher



Bank reconciliation



Voucher print



Trial balance



Balance sheet generation



Purchase bill booking



Service bill booking

## **Student Fee Collection**



Login page



Selection of branch the given list (Group of Colleges)



Selection of financial year from the given list



Student fee challan option



Student fee challan generation by including the required details



Report generation

## **Purchase**



Login page



S