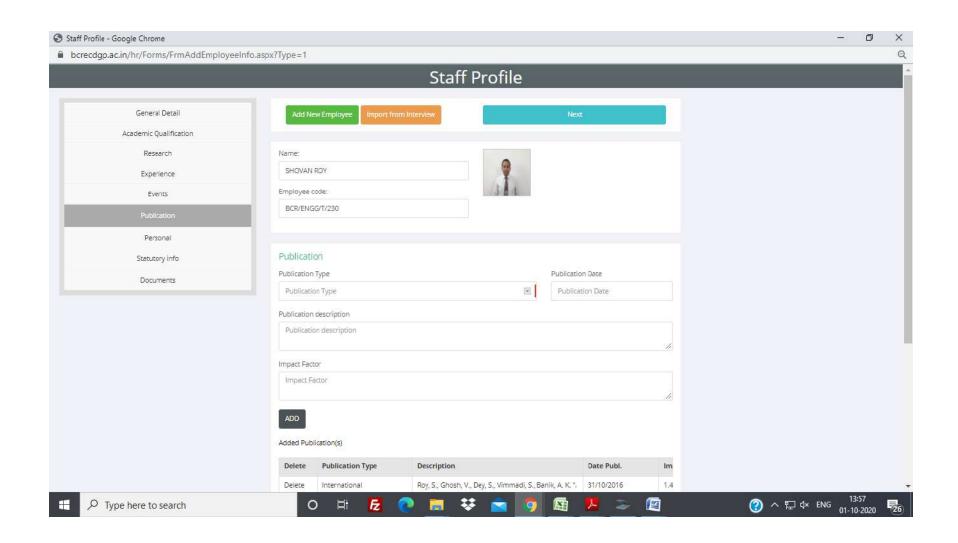

## **ERP - HR MODULE SCREENSHOTS**









































## **ERP** - Finance and Accounts Screen Shots



Login page



Selection of branch the given list (Group of Colleges)



Selection of financial year from the given list



Main menu



Different available options under financial management tab



Different available options under report section



Preparation of cash voucher



Approval of cash voucher



Bank reconciliation



Voucher print



Trial balance



Balance sheet generation



Purchase bill booking



Service bill booking

## **Student Fee Collection**



Login page



Selection of branch the given list (Group of Colleges)



Selection of financial year from the given list



Student fee challan option



Student fee challan generation by including the required details



Report generation

## **Purchase**



Login page