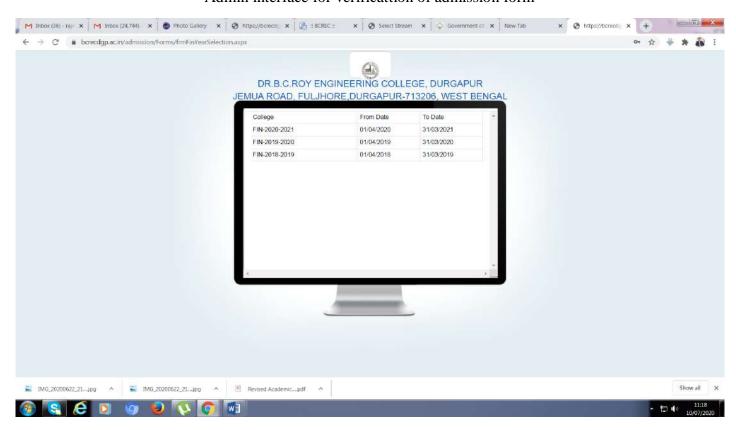

## Admission portal

Application status

Application form

Application form (Contd.)

Application status (Filled in application form status)

Admin interface for verificattion of admission form

Selection of the year from the given list