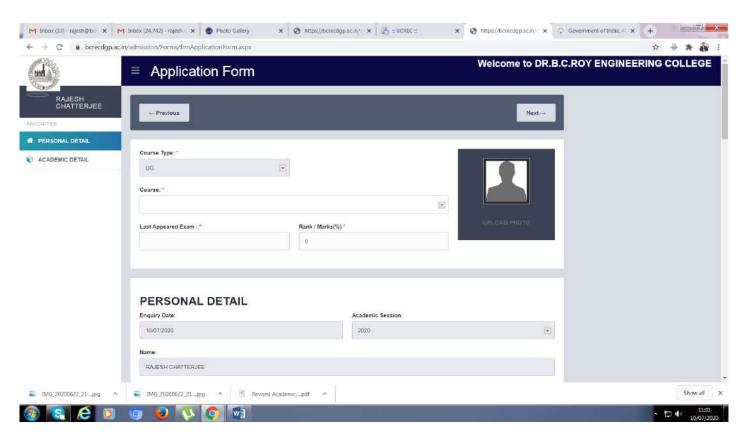

## Admission portal

Application status

Application form

Application form (Contd.)

Application status (Filled in application form status)

Admin interface for verificattion of admission form

Selection of the year from the given list