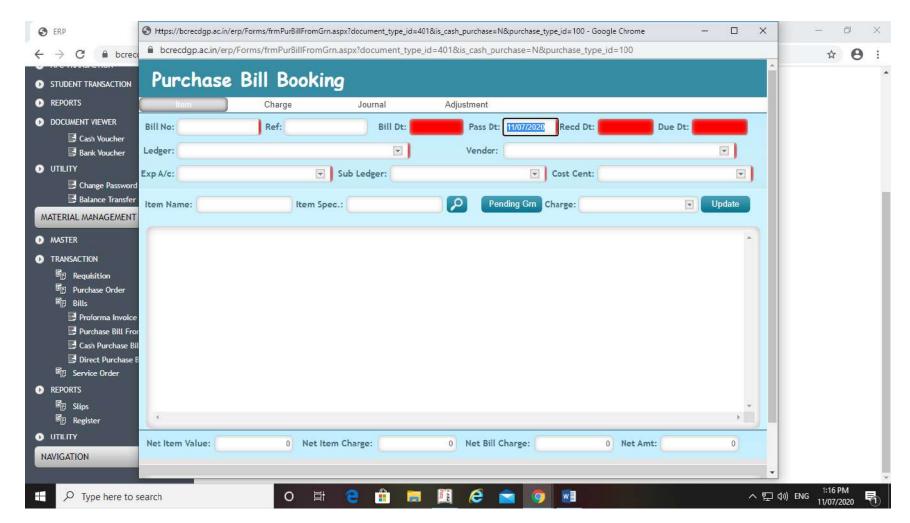

Different available options under report section

Preparation of cash voucher

Approval of cash voucher

Bank reconciliation

Voucher print

Trial balance

Balance sheet generation

Purchase bill booking