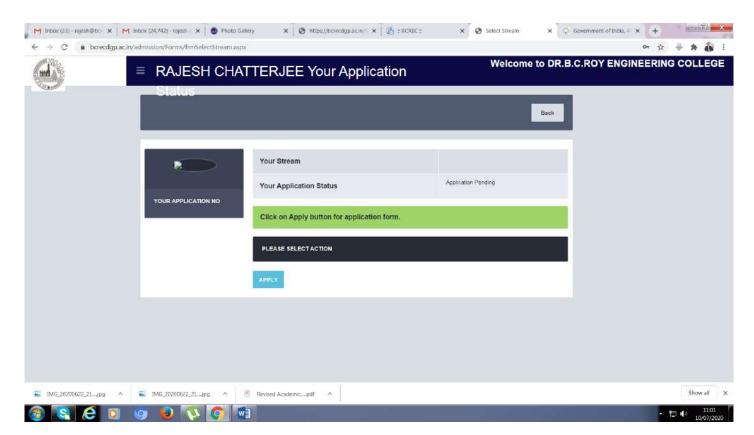

## Admission portal

Application status

Application form

Application form (Contd.)

Application status (Filled in application form status)

Admin interface for verificattion of admission form

Selection of the year from the given list