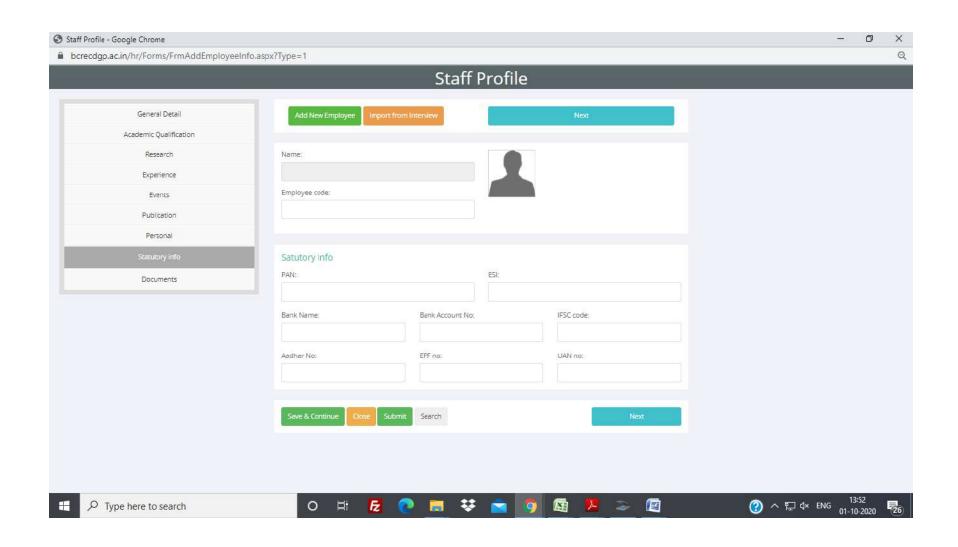

## **ERP - HR MODULE SCREENSHOTS**









































## **ERP** - Finance and Accounts Screen Shots



Login page



Selection of branch the given list (Group of Colleges)



Selection of financial year from the given list



Main menu



Different available options under financial management tab



Different available options under report section



Preparation of cash voucher



Approval of cash voucher



Bank reconciliation



Voucher print



Trial balance



Balance sheet generation



Purchase bill booking



Service bill booking

## **Student Fee Collection**



Login page



Selection of branch the given list (Group of Colleges)



Selection of financial year from the given list



Student fee challan option



Student fee challan generation by including the required details



Report generation

## **Purchase**