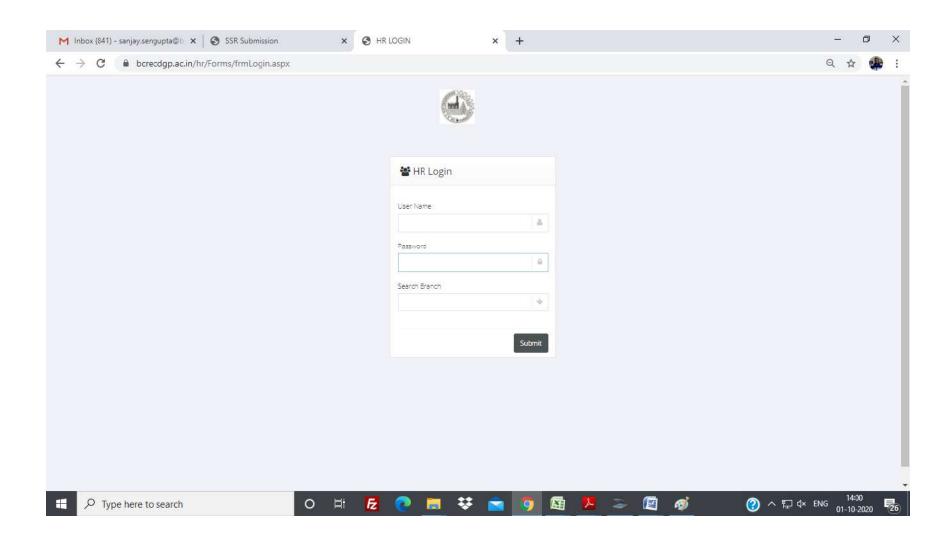

## **ERP - HR MODULE SCREENSHOTS**









































## **ERP** - Finance and Accounts Screen Shots



Login page



Selection of branch the given list (Group of Colleges)



Selection of financial year from the given list



Main menu



Different available options under financial management tab



Different available options under report section



Preparation of cash voucher



Approval of cash voucher



Bank reconciliation



Voucher print



Trial balance



Balance sheet generation



Purchase bill booking



Service bill booking

## **Student Fee Collection**



Login page



Selection of branch the given list (Group of Colleges)



Selection of financial year from the given list



Student fee challan option



Student fee challan generation by including the required details



Report generati