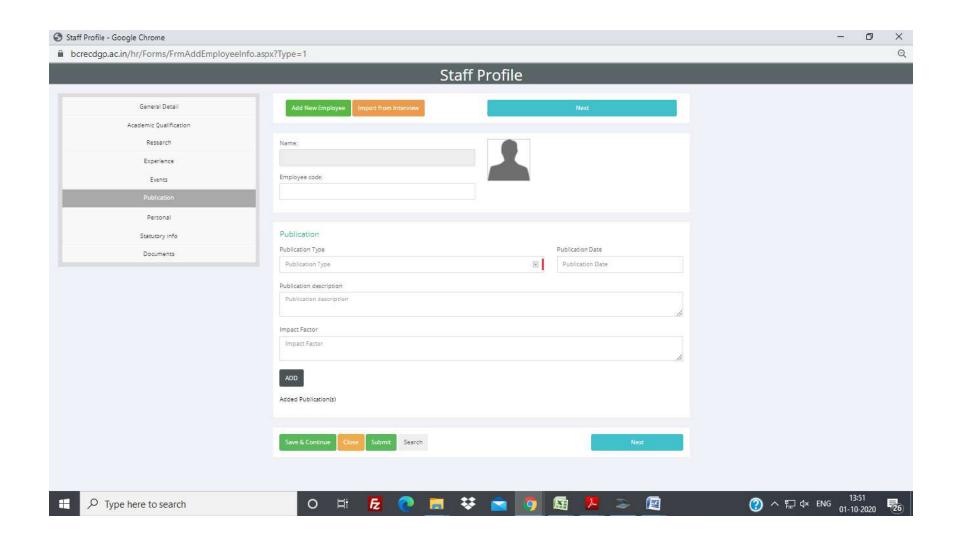

## **ERP - HR MODULE SCREENSHOTS**









































## **ERP** - Finance and Accounts Screen Shots



Login page



Selection of branch the given list (Group of Colleges)



Selection of financial year from the given list



Main menu



Different available options under financial management tab



Different available options under report section



Preparation of cash voucher



Approval of cash voucher



Bank reconciliation



Voucher print



Trial balance



Balance sheet generation



Purchase bill booking



Service bill booking

## **Student Fee Collection**



Login page



Selection of branch the given list (Group of Colleges)



Selection of financial year from the given list



Student fee challan option



Student fee challan generation by including the required details



Report generation

## **Purchas