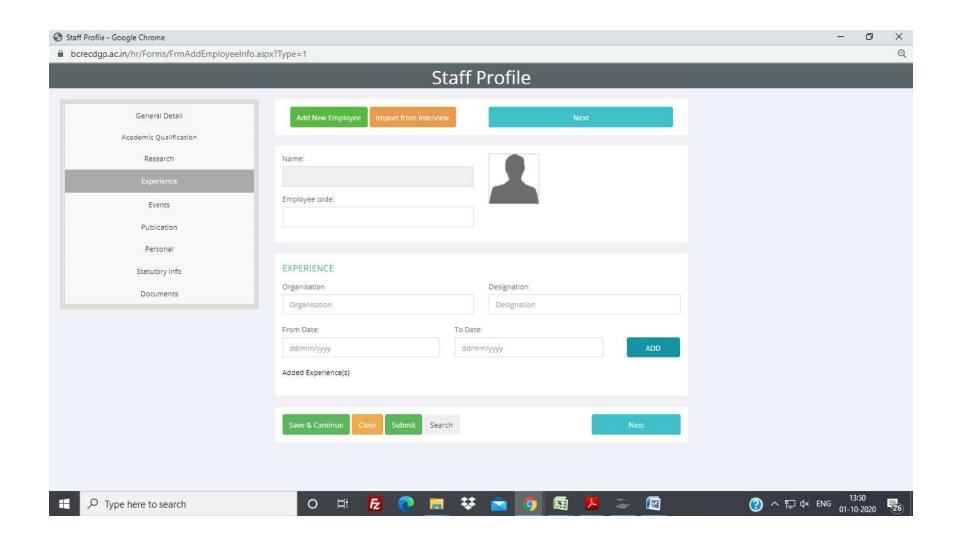

## **ERP - HR MODULE SCREENSHOTS**









































## **ERP** - Finance and Accounts Screen Shots



Login page



Selection of branch the given list (Group of Colleges)



Selection of financial year from the given list



Main menu



Different available options under financial management tab



Different available options under report section



Preparation of cash voucher



Approval of cash voucher



Bank reconciliation



Voucher print



Trial balance



Balance sheet generation



Purchase bill booking



Service bill booking

## **Student Fee Collection**



Login page



Selection of branch the given list (Group of Colleges)



Selection of financial year from the given list



Student fee challan option



Student fee challan generation by including the required details



Report generation

## **Pur