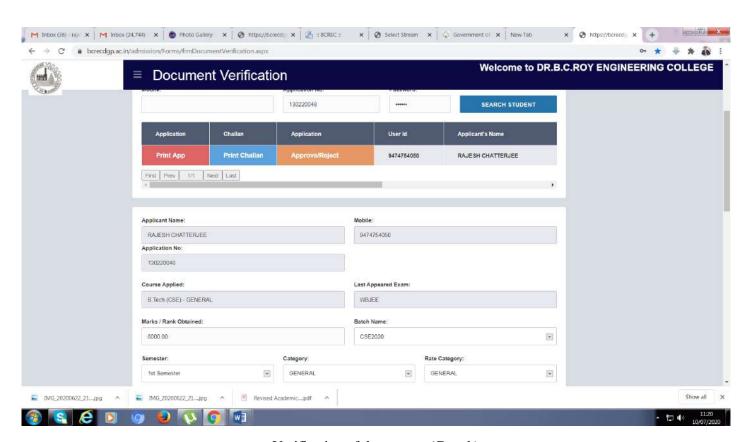

Entering for the document verification

Verification of documents

Verification of documents (Contd.)

Verification of documents (Contd.)

Final approval of document verification