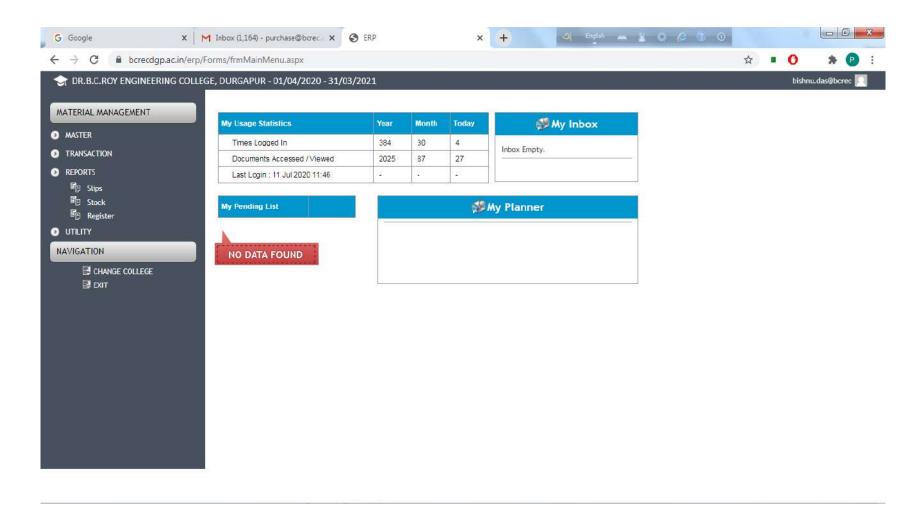

## **Purchase**

Login page

Selection of college from the given list

Different options available in the materials management tab

Different options available in the transactions tab

Different options available in the reports tab