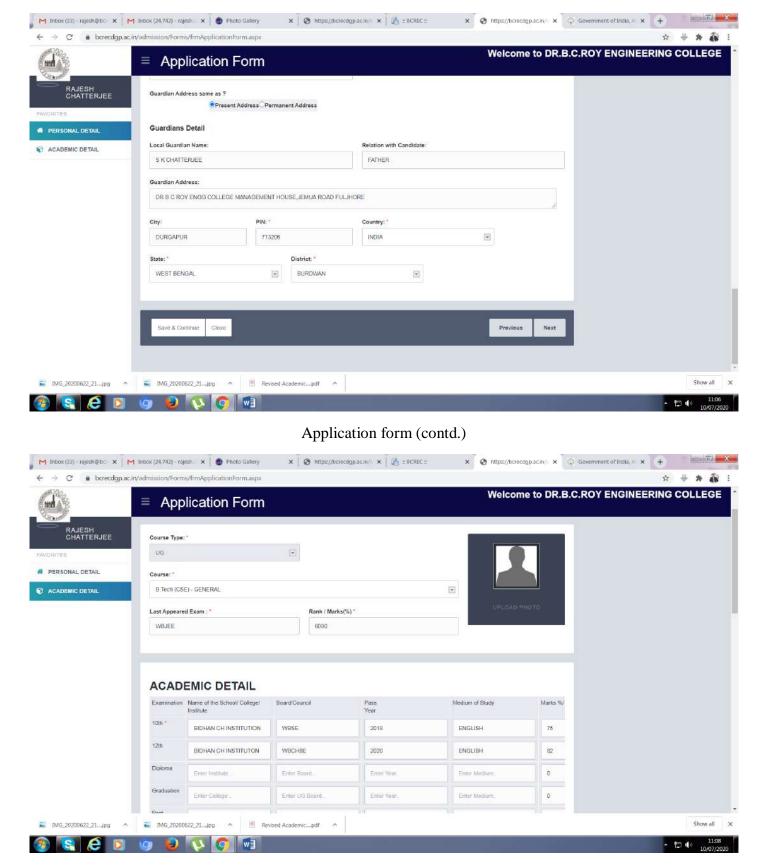

## Admission portal

Application status

Application form

Application form (Contd.)

Application status (Filled in application form status)

Admin interface for verificattion of admission form

Selection of the year from the given list