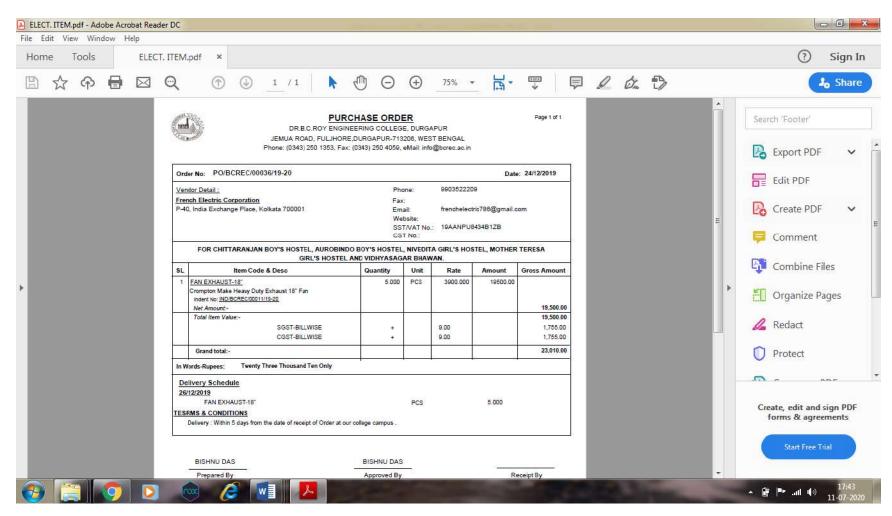

Entry of the item in the tab item master

Purchase order generation

Generated purchase order

Sub-legder tab

Generated service order