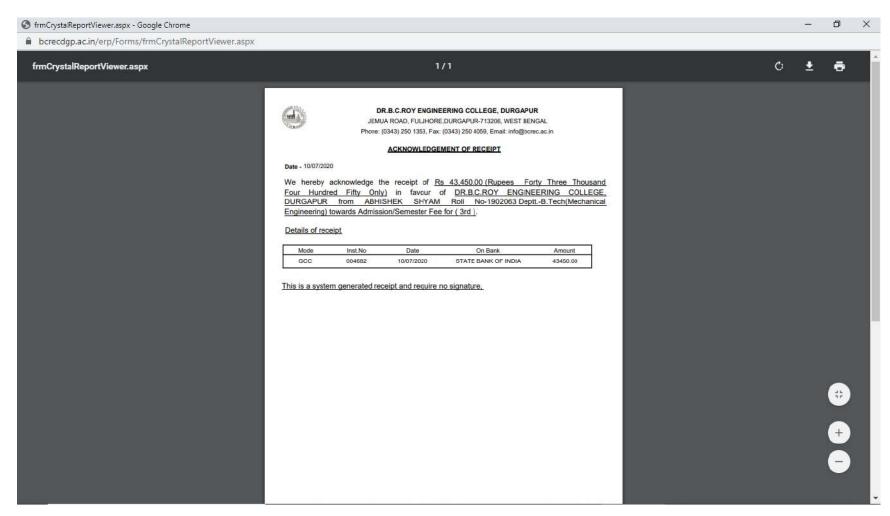

E SCREENSHOTS**









































## **ERP** - Finance and Accounts Screen Shots



Login page



Selection of branch the given list (Group of Colleges)



Selection of financial year from the given list



Main menu



Different available options under financial management tab



Different available options under report section



Preparation of cash voucher



Approval of cash voucher



Bank reconciliation



Voucher print



Trial balance



Balance sheet generation



Purchase bill booking



Service bill booking

## **Student Fee Collection**



Login page



Selection of branch the given list (Group of Colleges)



Selection of financial year from the given list



Student fee challan option



Student fee challan generation by including the required details



Report generation

## **Purchase**



Login page



Selection of college from the given list



Different options available in the materials management tab



Different options available in the transactions tab



Different options available in the reports tab



Entry of the item in the tab item master



Purchase order generation



Generated purchase order



Sub-legder tab



Generated service order

## **ERP - Student Admission Screen Shots**



## Admission portal





Application status



Application form



Application form (Contd.)



Application status (Filled in application form status)



Admin interface for verificattion of admission form



Selection of the year from the given list



Entering for the document verification



Verification of documents



Verification of do