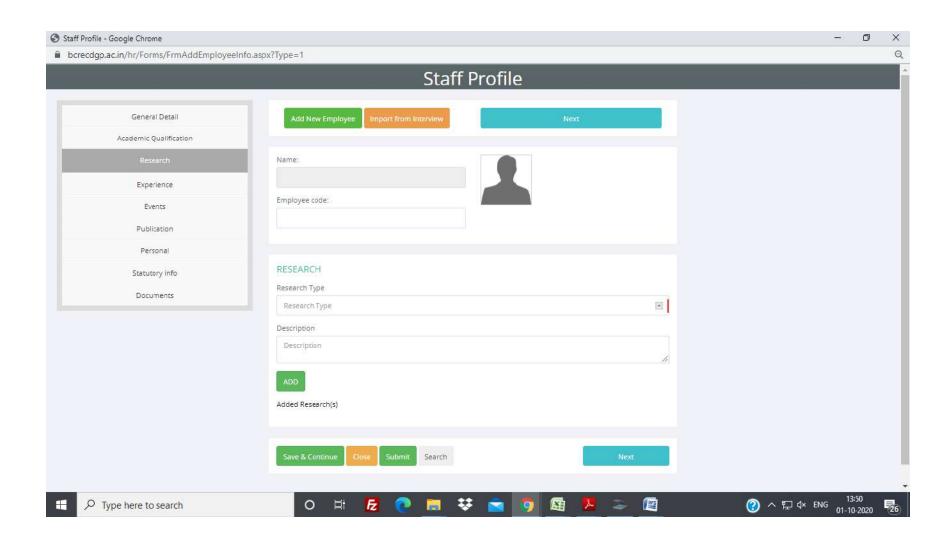

## **ERP - HR MODULE SCREENSHOTS**









































## **ERP** - Finance and Accounts Screen Shots



Login page



Selection of branch the given list (Group of Colleges)



Selection of financial year from the given list



Main menu



Different available options under financial management tab



Different available options under report section



Preparation of cash voucher



Approval of cash voucher



Bank reconciliation



Voucher print



Trial balance



Balance sheet generation



Purchase bill booking



Service bill booking

## **Student Fee Collection**



Login page



Selection of branch the given list (Group of Colleges)



Selection of financial year from the given list



Student fee challan option



Student fee challan generation by including the required details



Report generation

## **P