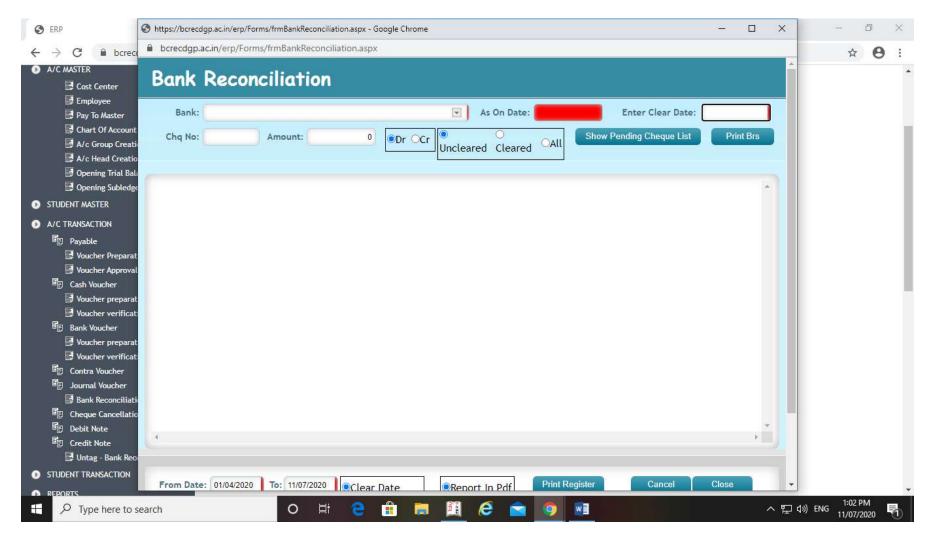

Different available options under report section

Preparation of cash voucher

Approval of cash voucher

Bank reconciliation

Voucher print

Trial balance

Balance sheet generation

Purchase bill booking