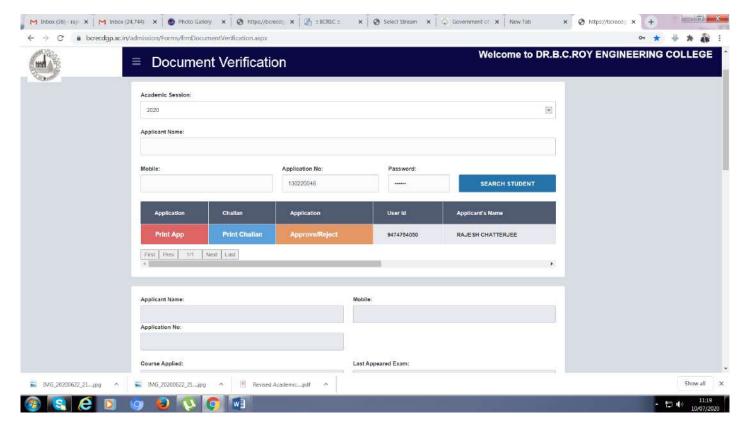

## Admission portal

Application status

Application form

Application form (Contd.)

Application status (Filled in application form status)

Admin interface for verificattion of admission form

Selection of the year from the given list

Entering for the document verification

Verification of documents

Verification of documents (Contd.)

Verification of documents (Contd.)

Final approval of document verification