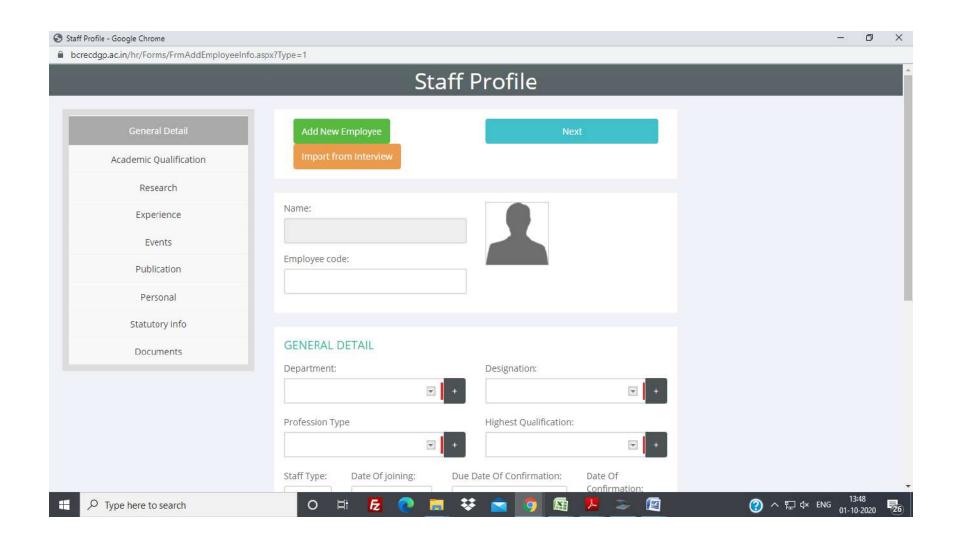

## **ERP - HR MODULE SCREENSHOTS**









































## **ERP** - Finance and Accounts Screen Shots



Login page



Selection of branch the given list (Group of Colleges)



Selection of financial year from the given list



Main menu



Different available options under financial management tab



Different available options under report section



Preparation of cash voucher



Approval of cash voucher



Bank reconciliation



Voucher print



Trial balance



Balance sheet generation



Purchase bill booking



Service bill booking

## **Student Fee Collection**



Login page



Selection of branch the given list (Group of Colleges)



Selection of financial year from the given list



Student fee challan option



Student fee challan generation by including the required details



Report generation