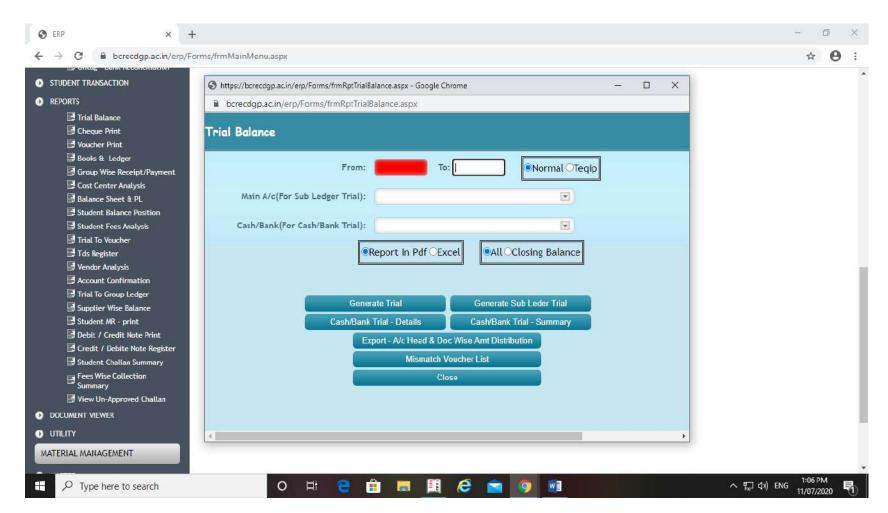

Different available options under report section

Preparation of cash voucher

Approval of cash voucher

Bank reconciliation

Voucher print

Trial balance

Balance sheet generation

Purchase bill booking