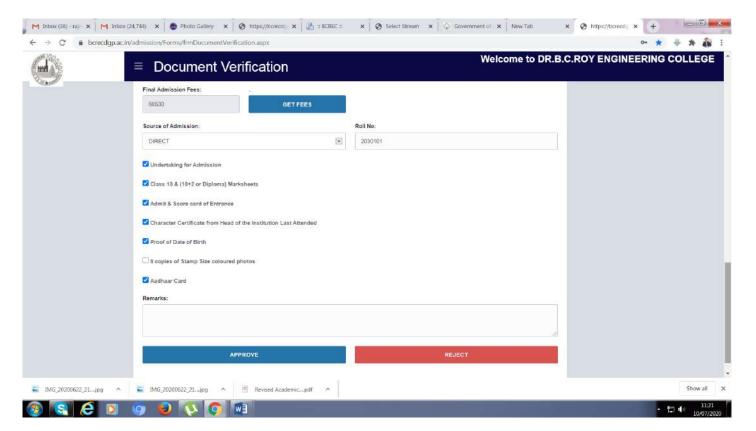

Entering for the document verification

Verification of documents

Verification of documents (Contd.)

Verification of documents (Contd.)

Final approval of document verification