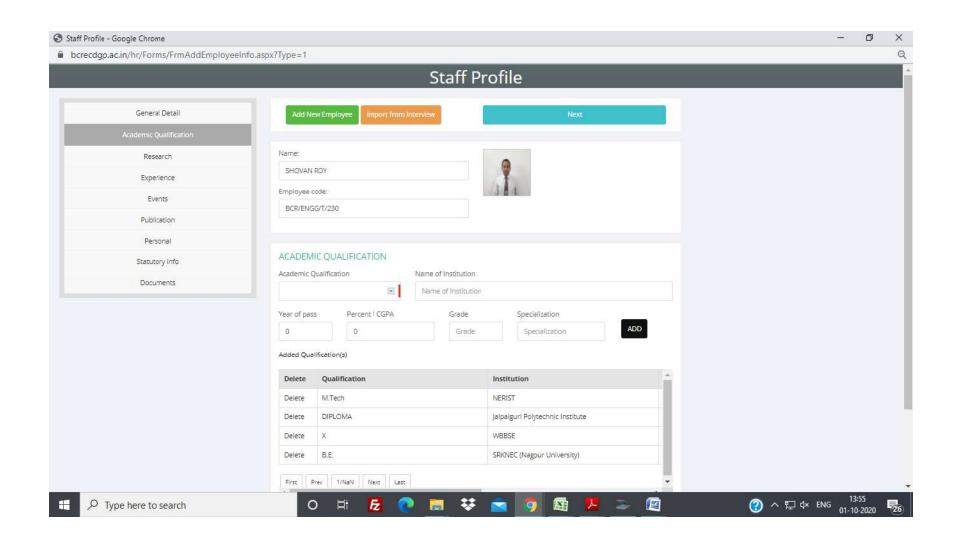

## **ERP - HR MODULE SCREENSHOTS**









































## **ERP** - Finance and Accounts Screen Shots



Login page



Selection of branch the given list (Group of Colleges)



Selection of financial year from the given list



Main menu



Different available options under financial management tab



Different available options under report section



Preparation of cash voucher



Approval of cash voucher



Bank reconciliation



Voucher print



Trial balance



Balance sheet generation



Purchase bill booking



Service bill booking

## **Student Fee Collection**



Login page



Selection of branch the given list (Group of Colleges)



Selection of financial year from the given list



Student fee challan option



Student fee challan generation by including the required details



Report generation

## **Purchase**



Login