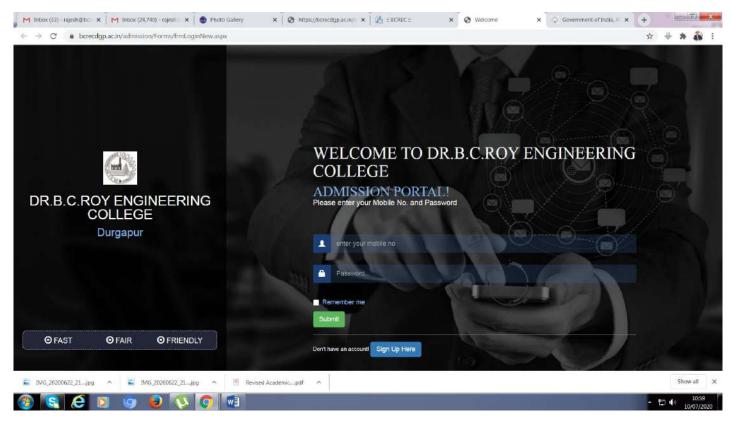

## Admission portal

Application status

Application form

Application form (Contd.)

Application status (Filled in application form status)

Admin interface for verificattion of admission form

Selection of the year from the given list