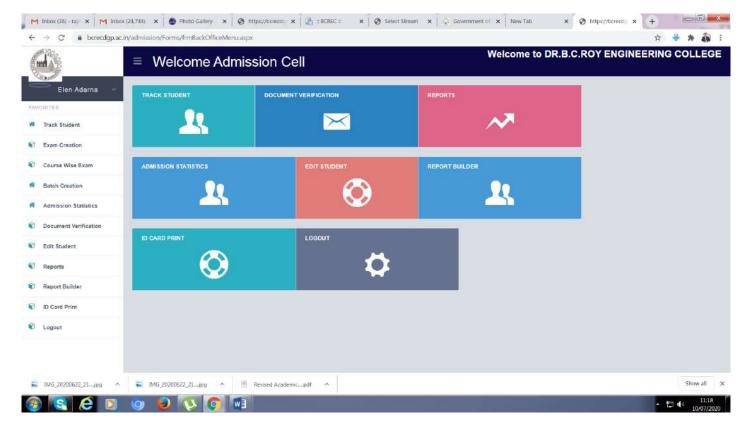

## Admission portal

Application status

Application form

Application form (Contd.)

Application status (Filled in application form status)

Admin interface for verificattion of admission form

Selection of the year from the given list