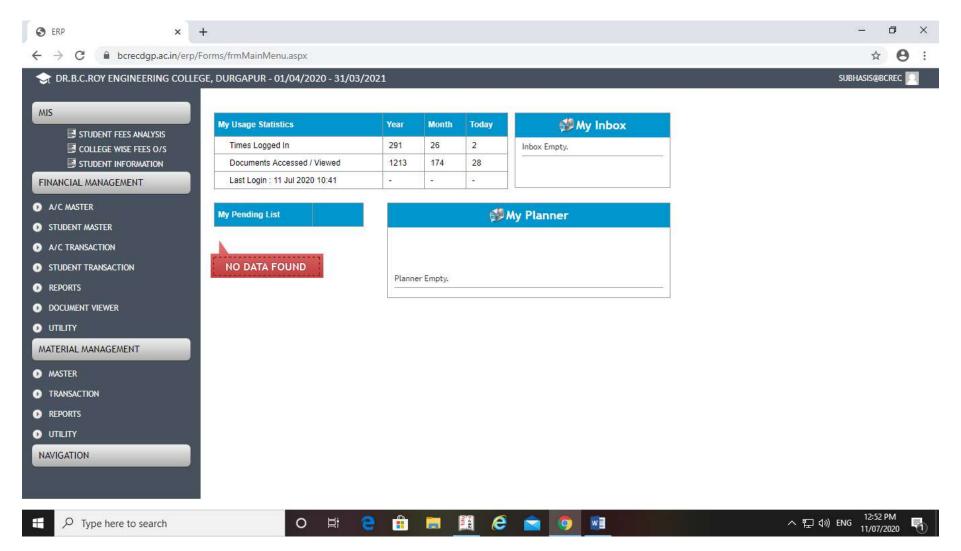

## **ERP** - Finance and Accounts Screen Shots

Login page

Selection of branch the given list (Group of Colleges)

Selection of financial year from the given list

Main menu

Different available options under financial management tab