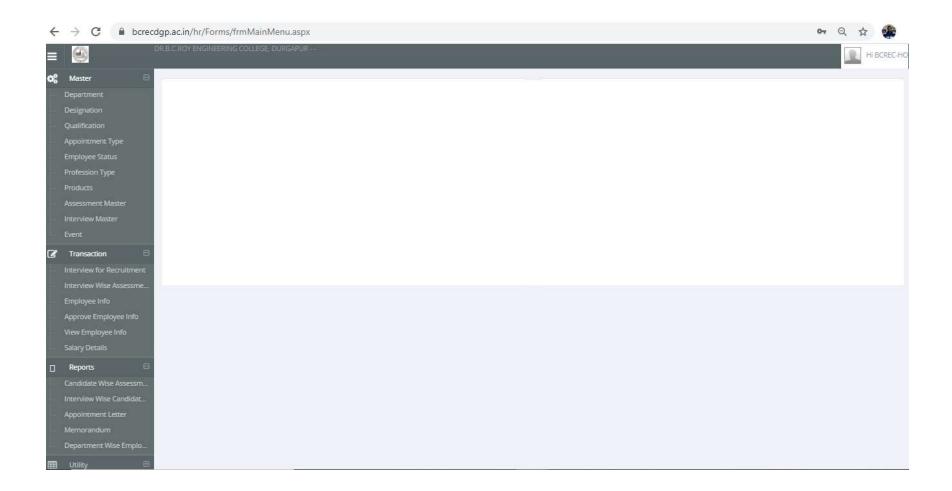

## **ERP - HR MODULE SCREENSHOTS**









































## **ERP** - Finance and Accounts Screen Shots



Login page



Selection of branch the given list (Group of Colleges)



Selection of financial year from the given list



Main menu



Different available options under financial management tab



Different available options under report section



Preparation of cash voucher



Approval of cash voucher



Bank reconciliation



Voucher print



Trial balance



Balance sheet generation



Purchase bill booking



Service bill booking

## **Student Fee Collection**



Login page



Selection of branch the given list (Group of Colleges)



Selection of financial year from the given list



Student fee challan option



Student fee challan generation by including the required details



Report generation