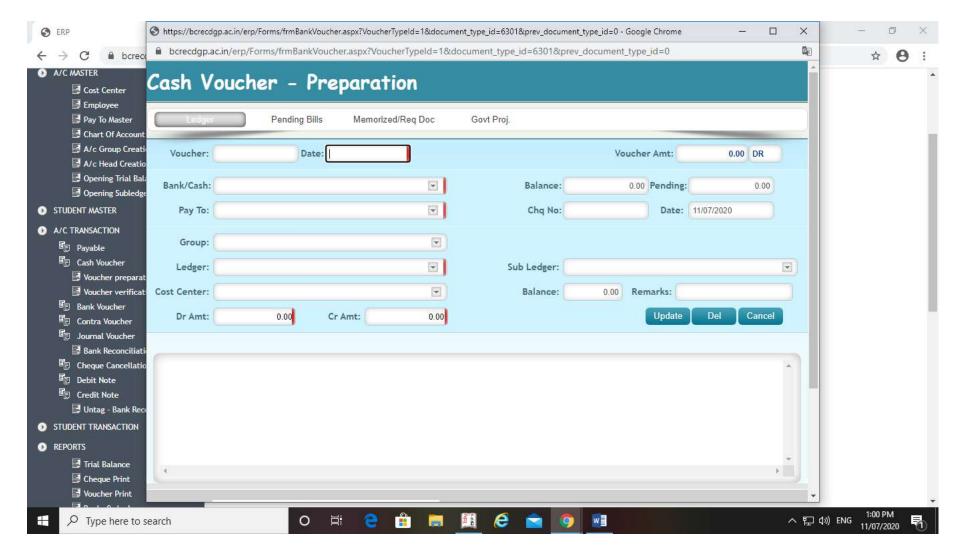

Different available options under report section

Preparation of cash voucher

Approval of cash voucher

Bank reconciliation

Voucher print

Trial balance

Balance sheet generation

Purchase bill booking