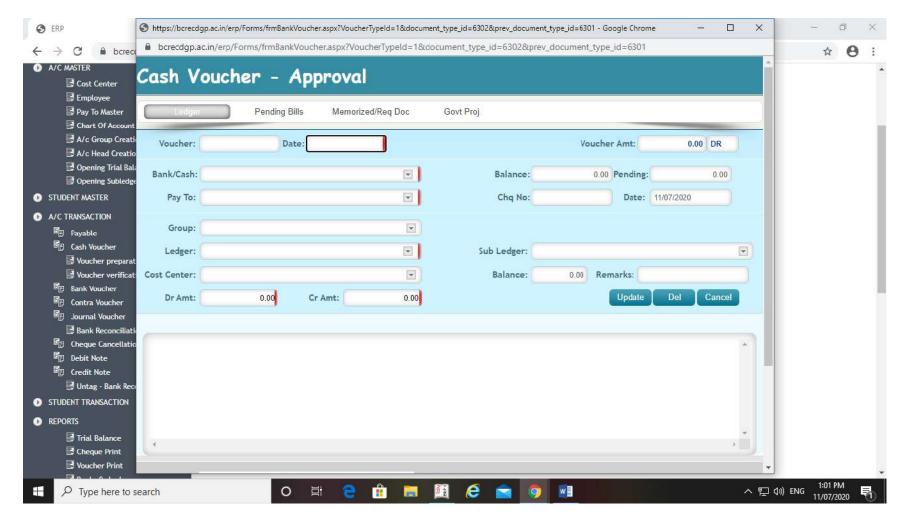

Different available options under report section

Preparation of cash voucher

Approval of cash voucher

Bank reconciliation

Voucher print

Trial balance

Balance sheet generation

Purchase bill booking