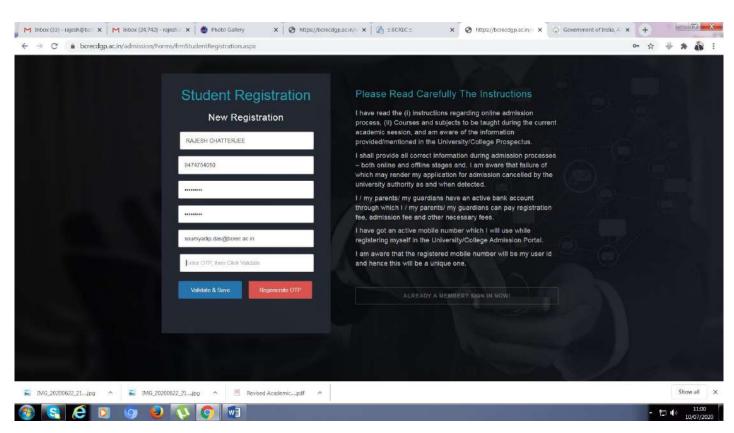

## Admission portal

Application status

Application form

Application form (Contd.)

Application status (Filled in application form status)

Admin interface for verificattion of admission form

Selection of the year from the given list