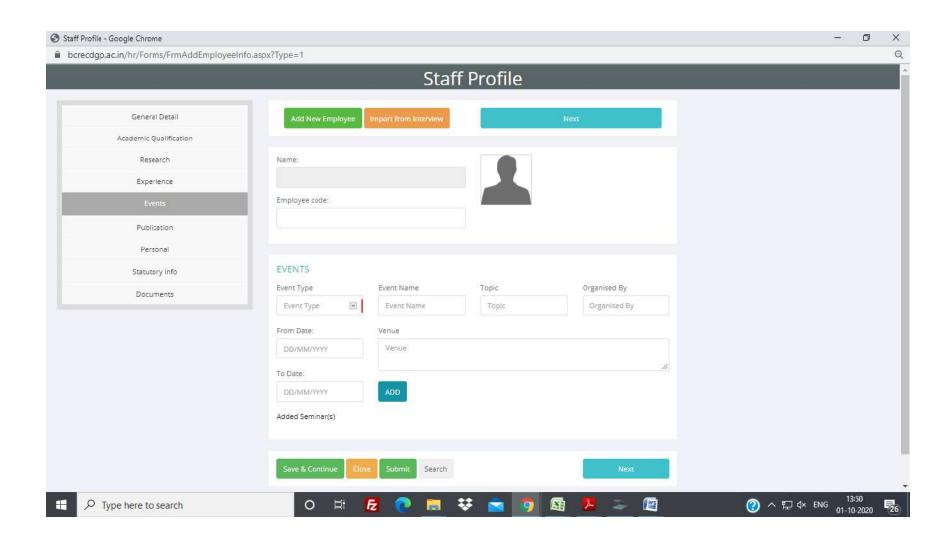

## **ERP - HR MODULE SCREENSHOTS**









































## **ERP** - Finance and Accounts Screen Shots



Login page



Selection of branch the given list (Group of Colleges)



Selection of financial year from the given list



Main menu



Different available options under financial management tab



Different available options under report section



Preparation of cash voucher



Approval of cash voucher



Bank reconciliation



Voucher print



Trial balance



Balance sheet generation



Purchase bill booking



Service bill booking

## **Student Fee Collection**



Login page



Selection of branch the given list (Group of Colleges)



Selection of financial year from the given list



Student fee challan option



Student fee challan generation by including the required details



Report generation

## **Purch