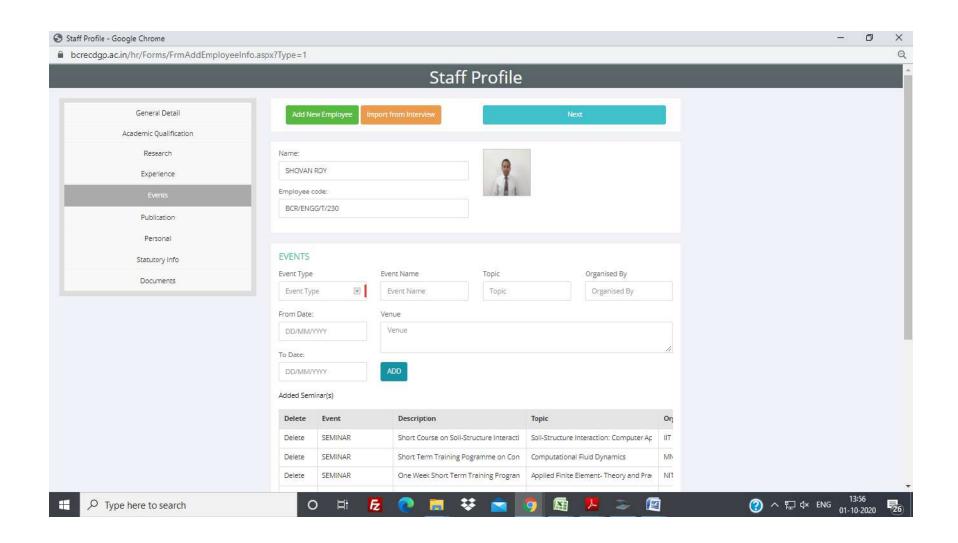

## **ERP - HR MODULE SCREENSHOTS**









































## **ERP** - Finance and Accounts Screen Shots



Login page



Selection of branch the given list (Group of Colleges)



Selection of financial year from the given list



Main menu



Different available options under financial management tab



Different available options under report section



Preparation of cash voucher



Approval of cash voucher



Bank reconciliation



Voucher print



Trial balance



Balance sheet generation



Purchase bill booking



Service bill booking

## **Student Fee Collection**



Login page



Selection of branch the given list (Group of Colleges)



Selection of financial year from the given list



Student fee challan option



Student fee challan generation by including the required details



Report generation

## **Purchase**



Login pag