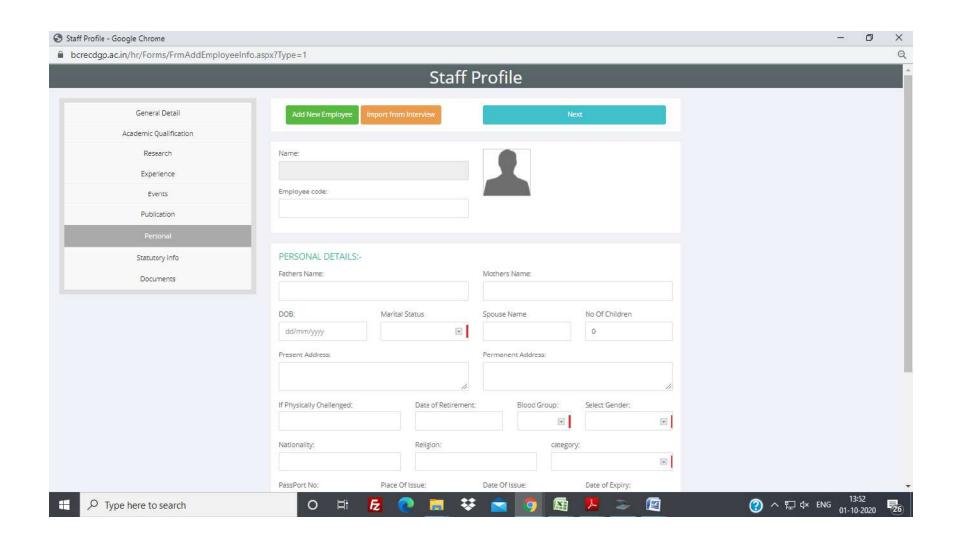

## **ERP - HR MODULE SCREENSHOTS**









































## **ERP** - Finance and Accounts Screen Shots



Login page



Selection of branch the given list (Group of Colleges)



Selection of financial year from the given list



Main menu



Different available options under financial management tab



Different available options under report section



Preparation of cash voucher



Approval of cash voucher



Bank reconciliation



Voucher print



Trial balance



Balance sheet generation



Purchase bill booking



Service bill booking

## **Student Fee Collection**



Login page



Selection of branch the given list (Group of Colleges)



Selection of financial year from the given list



Student fee challan option



Student fee challan generation by including the required details



Report generation

## **Purchase*