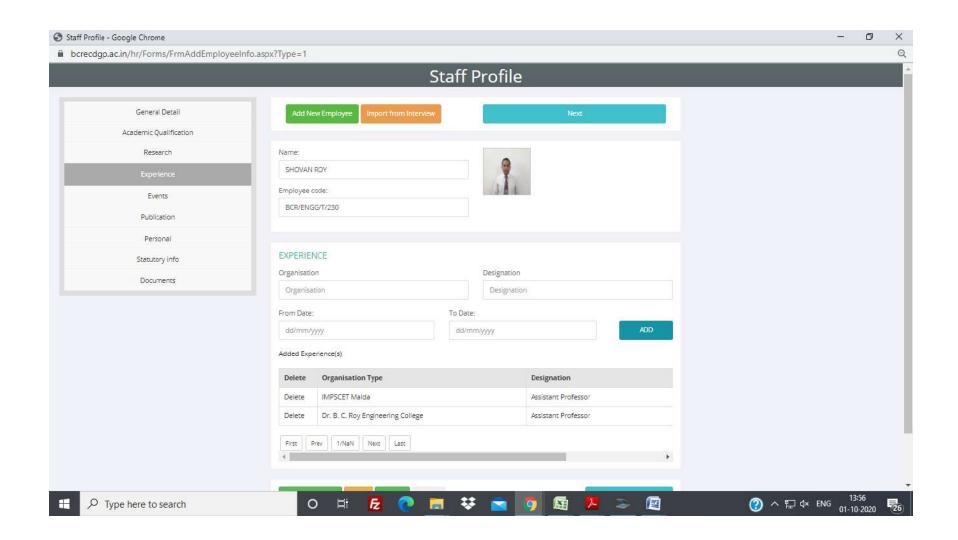

## **ERP - HR MODULE SCREENSHOTS**









































## **ERP** - Finance and Accounts Screen Shots



Login page



Selection of branch the given list (Group of Colleges)



Selection of financial year from the given list



Main menu



Different available options under financial management tab



Different available options under report section



Preparation of cash voucher



Approval of cash voucher



Bank reconciliation



Voucher print



Trial balance



Balance sheet generation



Purchase bill booking



Service bill booking

## **Student Fee Collection**



Login page



Selection of branch the given list (Group of Colleges)



Selection of financial year from the given list



Student fee challan option



Student fee challan generation by including the required details



Report generation

## **Purchase**



Login p