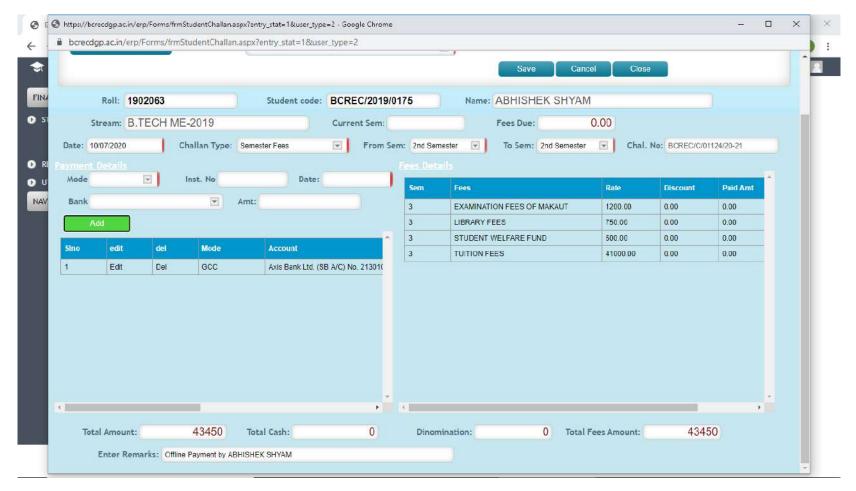

## **Student Fee Collection**

Login page

Selection of branch the given list (Group of Colleges)

Selection of financial year from the given list

Student fee challan option

Student fee challan generation by including the required details