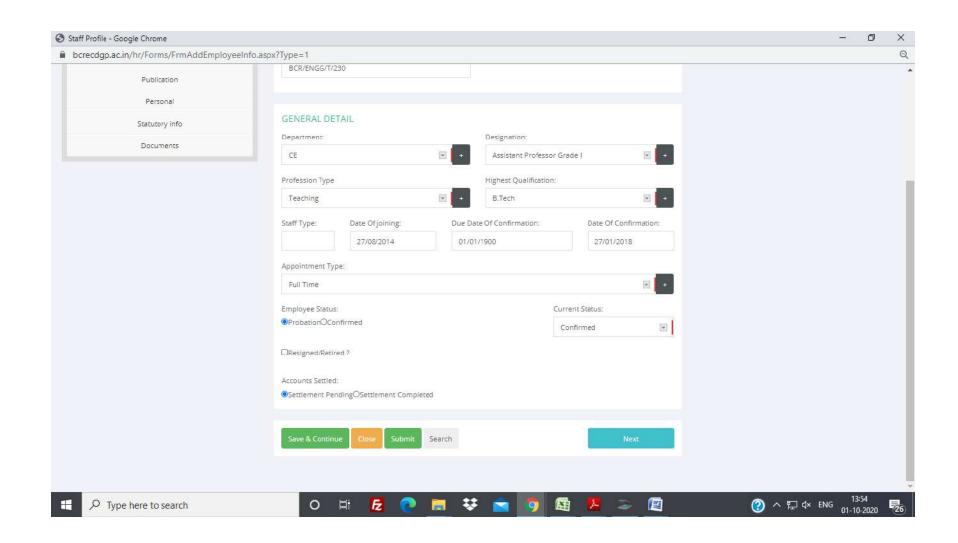

## **ERP - HR MODULE SCREENSHOTS**









































## **ERP** - Finance and Accounts Screen Shots



Login page



Selection of branch the given list (Group of Colleges)



Selection of financial year from the given list



Main menu



Different available options under financial management tab



Different available options under report section



Preparation of cash voucher



Approval of cash voucher



Bank reconciliation



Voucher print



Trial balance



Balance sheet generation



Purchase bill booking



Service bill booking

## **Student Fee Collection**



Login page



Selection of branch the given list (Group of Colleges)



Selection of financial year from the given list



Student fee challan option



Student fee challan generation by including the required details



Report generation

## **Purchase**



Log