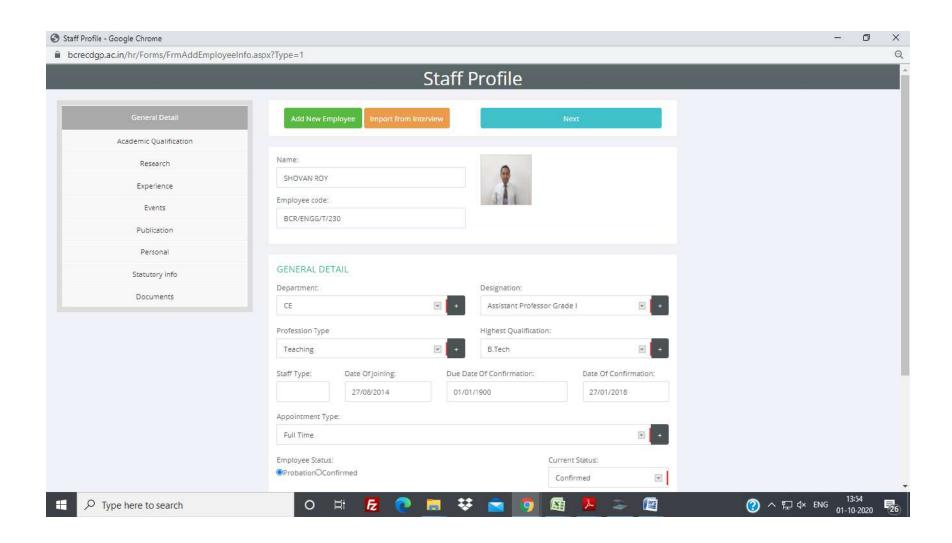

## **ERP - HR MODULE SCREENSHOTS**









































## **ERP** - Finance and Accounts Screen Shots



Login page



Selection of branch the given list (Group of Colleges)



Selection of financial year from the given list



Main menu



Different available options under financial management tab



Different available options under report section



Preparation of cash voucher



Approval of cash voucher



Bank reconciliation



Voucher print



Trial balance



Balance sheet generation



Purchase bill booking



Service bill booking

## **Student Fee Collection**



Login page



Selection of branch the given list (Group of Colleges)



Selection of financial year from the given list



Student fee challan option



Student fee challan generation by including the required details



Report generation

## **Purchase**



L