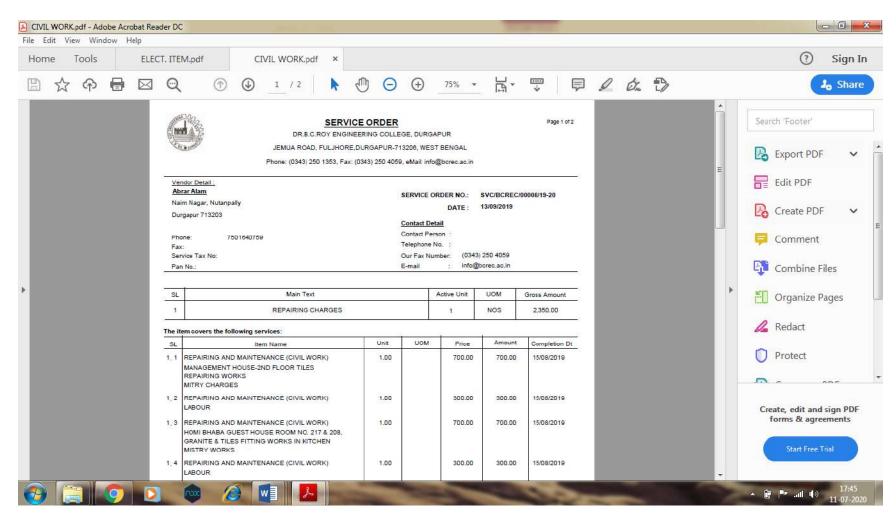

Entry of the item in the tab item master

Purchase order generation

Generated purchase order

Sub-legder tab

Generated service order