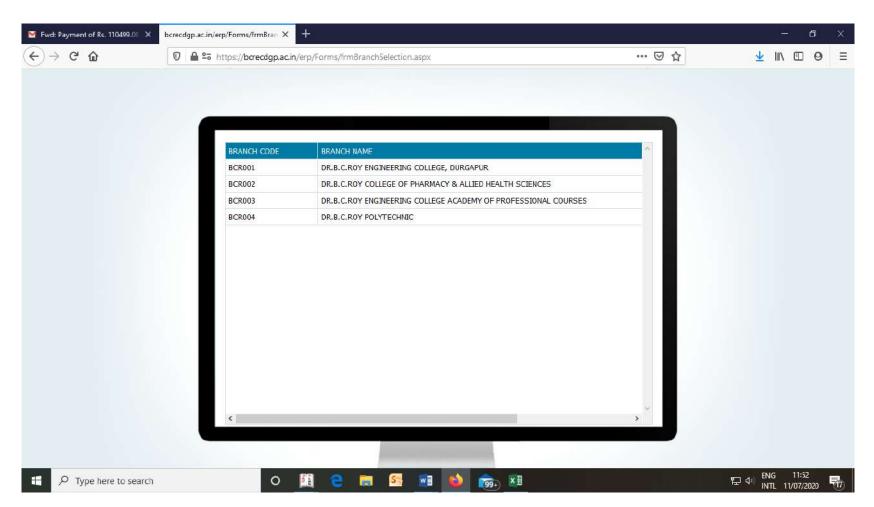

## **ERP** - Finance and Accounts Screen Shots

Login page

Selection of branch the given list (Group of Colleges)

Selection of financial year from the given list

Main menu

Different available options under financial management tab