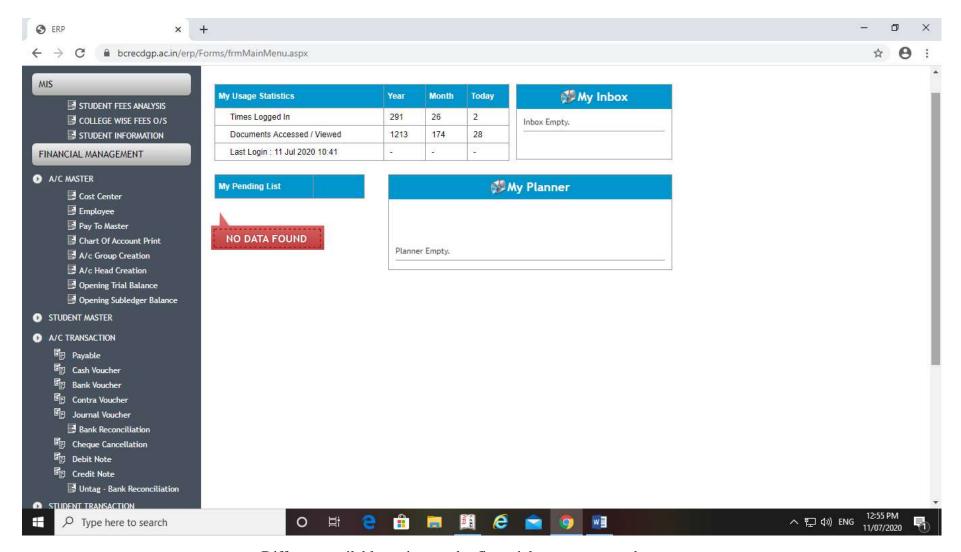

## **ERP** - Finance and Accounts Screen Shots

Login page

Selection of branch the given list (Group of Colleges)

Selection of financial year from the given list

Main menu

Different available options under financial management tab