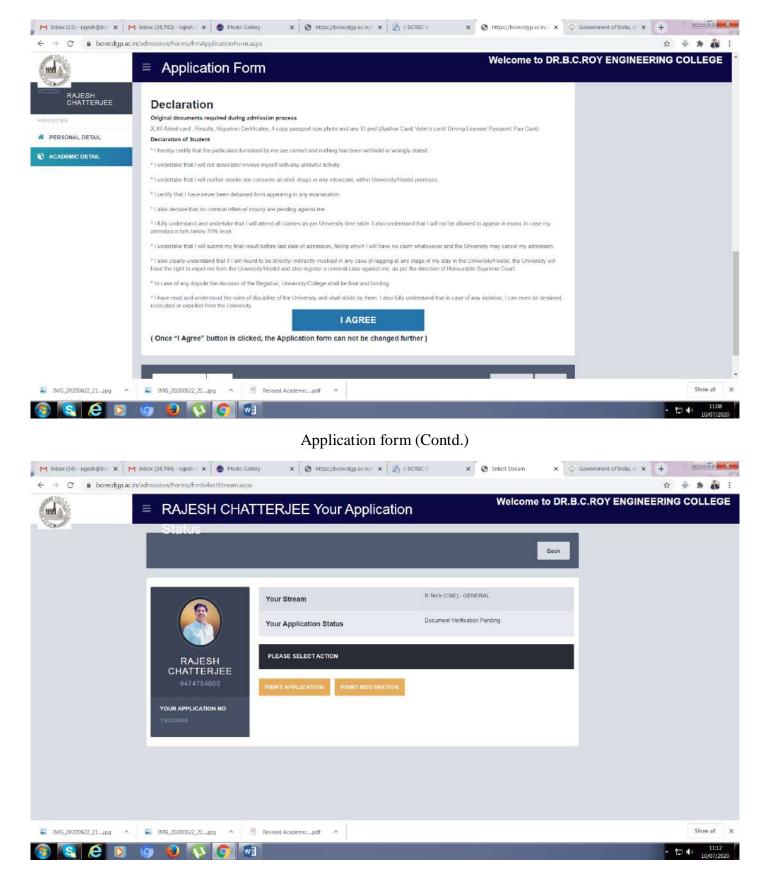

## Admission portal

Application status

Application form

Application form (Contd.)

Application status (Filled in application form status)

Admin interface for verificattion of admission form

Selection of the year from the given list