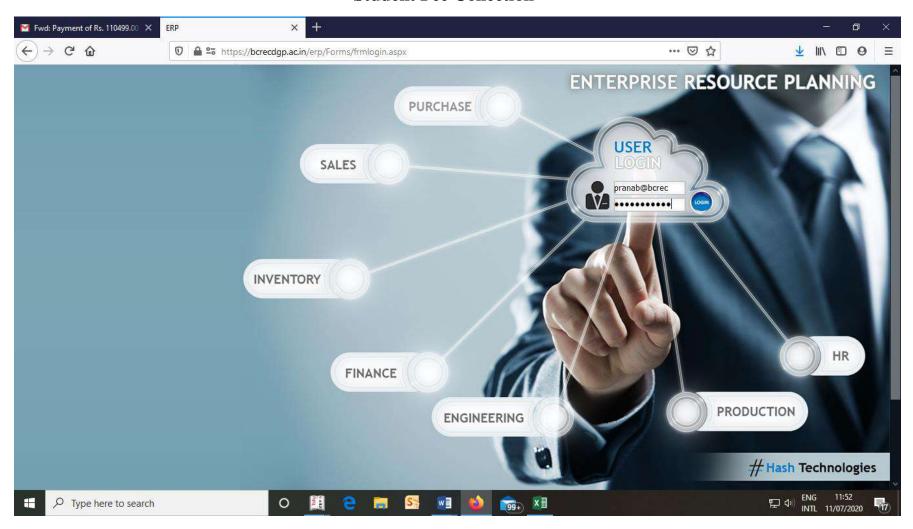

## **ERP** - Finance and Accounts Screen Shots

Login page

Selection of branch the given list (Group of Colleges)

Selection of financial year from the given list

Main menu

Different available options under financial management tab