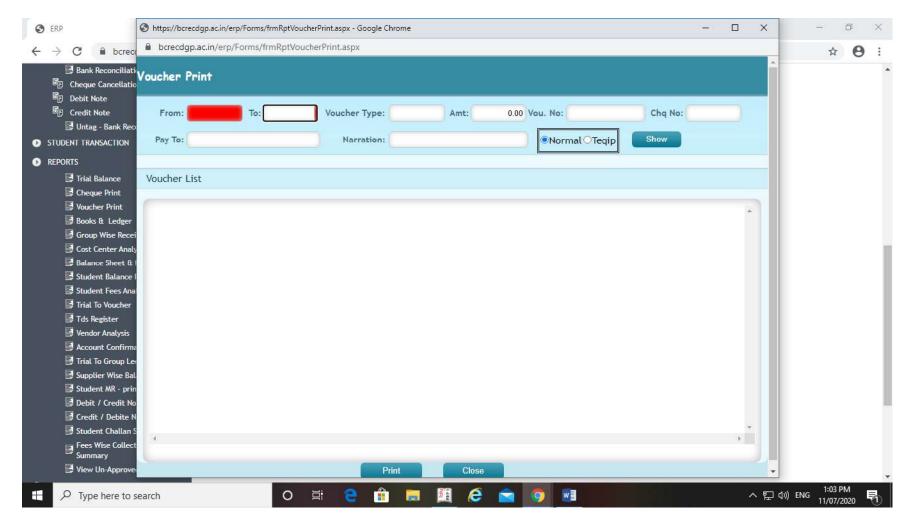

Different available options under report section

Preparation of cash voucher

Approval of cash voucher

Bank reconciliation

Voucher print

Trial balance

Balance sheet generation

Purchase bill booking