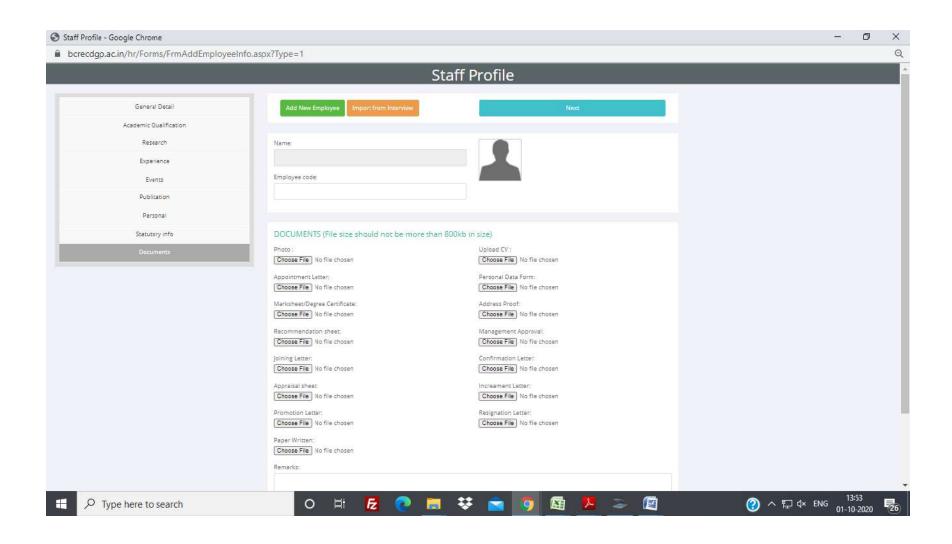

## **ERP - HR MODULE SCREENSHOTS**









































## **ERP** - Finance and Accounts Screen Shots



Login page



Selection of branch the given list (Group of Colleges)



Selection of financial year from the given list



Main menu



Different available options under financial management tab



Different available options under report section



Preparation of cash voucher



Approval of cash voucher



Bank reconciliation



Voucher print



Trial balance



Balance sheet generation



Purchase bill booking



Service bill booking

## **Student Fee Collection**



Login page



Selection of branch the given list (Group of Colleges)



Selection of financial year from the given list



Student fee challan option



Student fee challan generation by including the required details



Report generation

## **Purchase**