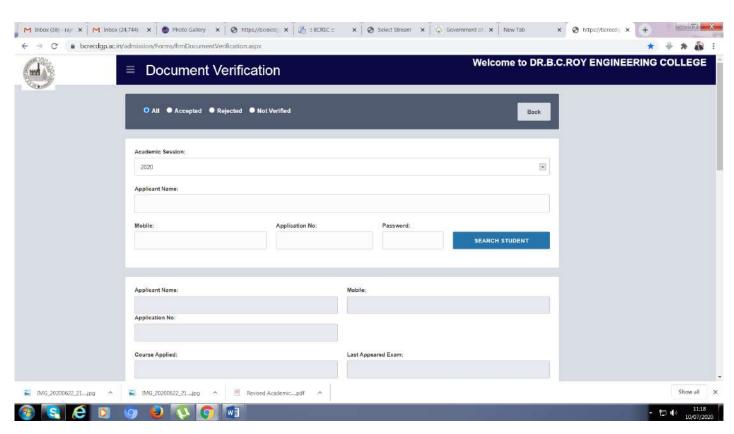

Entering for the document verification

Verification of documents

Verification of documents (Contd.)

Verification of documents (Contd.)

Final approval of document verification