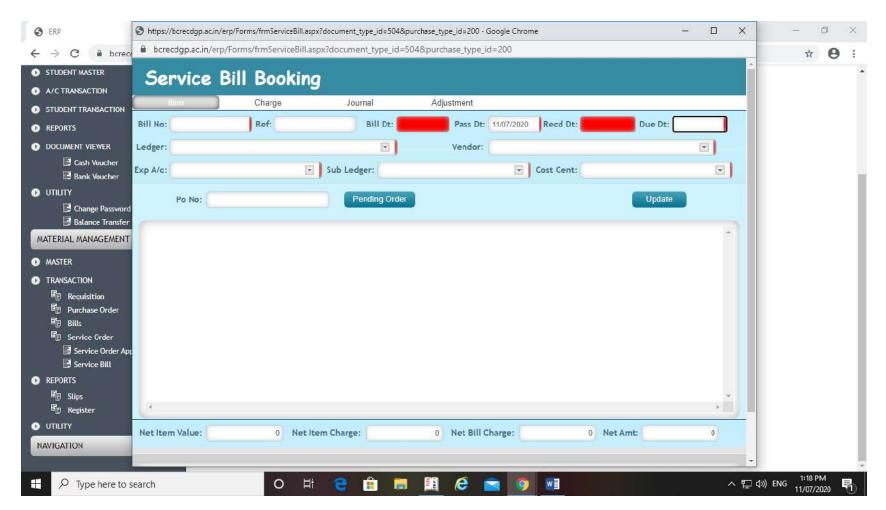

## **ERP - HR MODULE SCREENSHOTS**









































## **ERP** - Finance and Accounts Screen Shots



Login page



Selection of branch the given list (Group of Colleges)



Selection of financial year from the given list



Main menu



Different available options under financial management tab



Different available options under report section



Preparation of cash voucher



Approval of cash voucher



Bank reconciliation



Voucher print



Trial balance



Balance sheet generation



Purchase bill booking



Service bill booking

## **Student Fee Collection**



Login page



Selection of branch the given list (Group of Colleges)



Selection of financial year from the given list



Student fee challan option



Student fee challan generation by including the required details



Report generation

## **Purchase**



Login page



Selection of college from the given list



Different options available in the materials management tab



Different options available in the transactions tab



Different options available in the reports tab



Entry of the item in the tab item master



Purchase order generation



Generated purchase order



Sub-legder tab



Generated service order

## **ERP - Student Admission Screen Shots**



## Admission portal





Application status



Application form