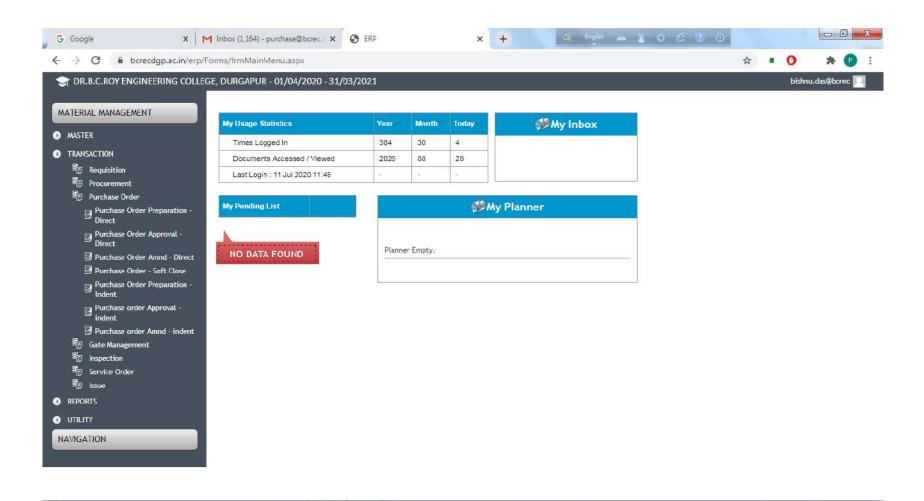

## **Purchase**

Login page

Selection of college from the given list

Different options available in the materials management tab

Different options available in the transactions tab

Different options available in the reports tab