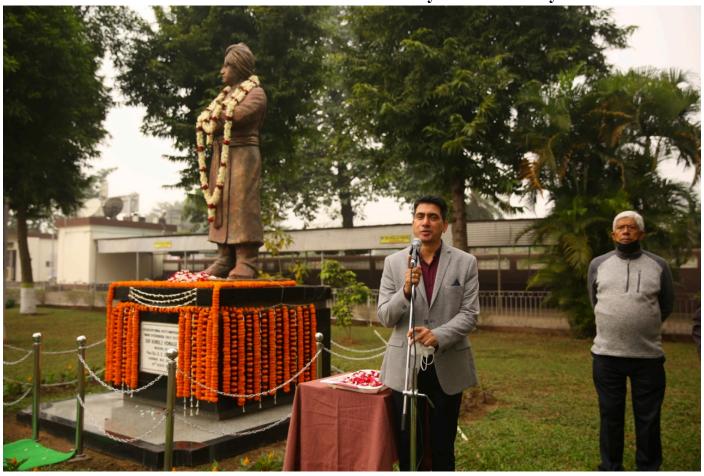

| SP I    |        |    |

# Cultural Programme details Name of the Item: Cultural Programme

Name of the event: Celebration of National Youth Day: 12th January 2021





দিতে নির্দেশ দিয়েছে

গত আগস্ট থেকে

পরিকল্পনা নিতে বলা হয়েছে। এই মুহূর্তে গ্রামীণ এলাকার বেশিরভাগ ঢালাই রাস্তার কাজ ১০০দিনের মাধ্যমে রূপায়ণ হচ্ছে। গ্রামাঞ্চলে

হীতমধ্যে আমাদের দেড় কোটে বন্দান্ত্র বহু হয়েছে। সেই অনুপাতে আমরা ওই টার্ফেটি সামনে রেখেছি। • প্রতীকী ছবি



বুধবার দুর্গাপুর বিসি রায় ইঞ্জিনিয়ারিং কলেজ কর্তৃপক্ষ স্বামী বিবেকানন্দের ১৬০তম জন্মদিবস পালন করল। করোনা পরিস্থিতি ও খারাপ আবহওয়ার মধ্যেও শিক্ষক ও শিক্ষাকর্মীদের উপস্থিতিতে দিনটি পালিত হয়। কলেজের অধ্যাপকরা স্বামীজির বাণী শোনান। এছাড়া সঙ্গীত পরিবেশন করে স্বামী বিবেকানন্দকে শ্রদ্ধা জানানো হয়। প্রতিষ্ঠানের অধ্যক্ষ সঞ্জয় গ্রামীজির বাণী শোনান। এছাড়া সঙ্গীত পরিবেশন করে স্বামী বিবেকানন্দকে শ্রদ্ধা জানানো হয়। প্রতিষ্ঠানের অধ্যক্ষ সঞ্জয় এস পাওয়ার বলেন, স্বামীজি যুবসমাজের প্রেরণা। তাঁর আদর্শকে সামনে রেখেই যুব সমাজকে এ