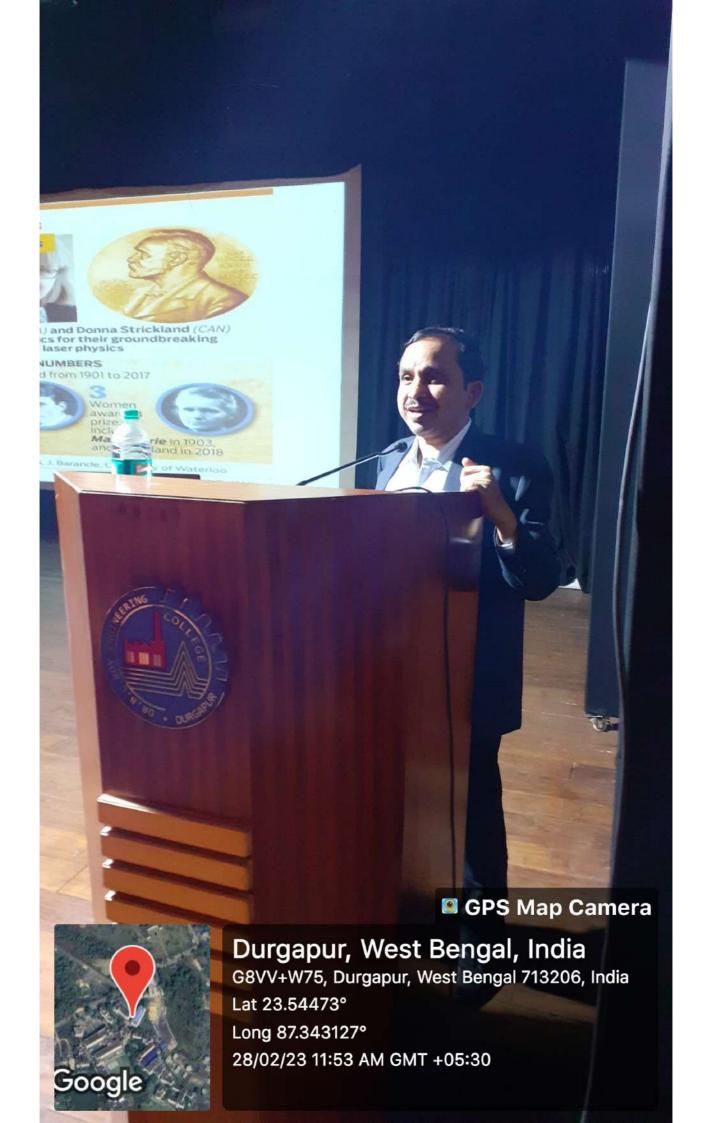

## Honorable Speakers:

Prof. (Dr.) Pathik Kumbhakar
HAG Professor,
National Institute of Technology,
Durgapur, India
Ph.D (2003)

Specialization: Experimental, Nonlinear Optics, Nanosciences and Nanotechnology

## **Topic:**

"LASER Light and its application in societal development"

Dr. Soumen Sen
Principal Scientist
Robotics and Automation Division,
Central Mechanical Engineering Research
Institute, CSIR,
Durgapur, India
Ph.D (2009)

In Lecture session 1, Prof. (Dr.) Pathik Kumbhakar discussed about LASER Light and its application in societal development. During Lecture session 2, Dr. Soumen Sen discussed about The Pendulum Paradigm: and an Introduction to Robot Dynamics. Each Lecture session was followed by a Question and Answer session and was followed by a Valedictory session.