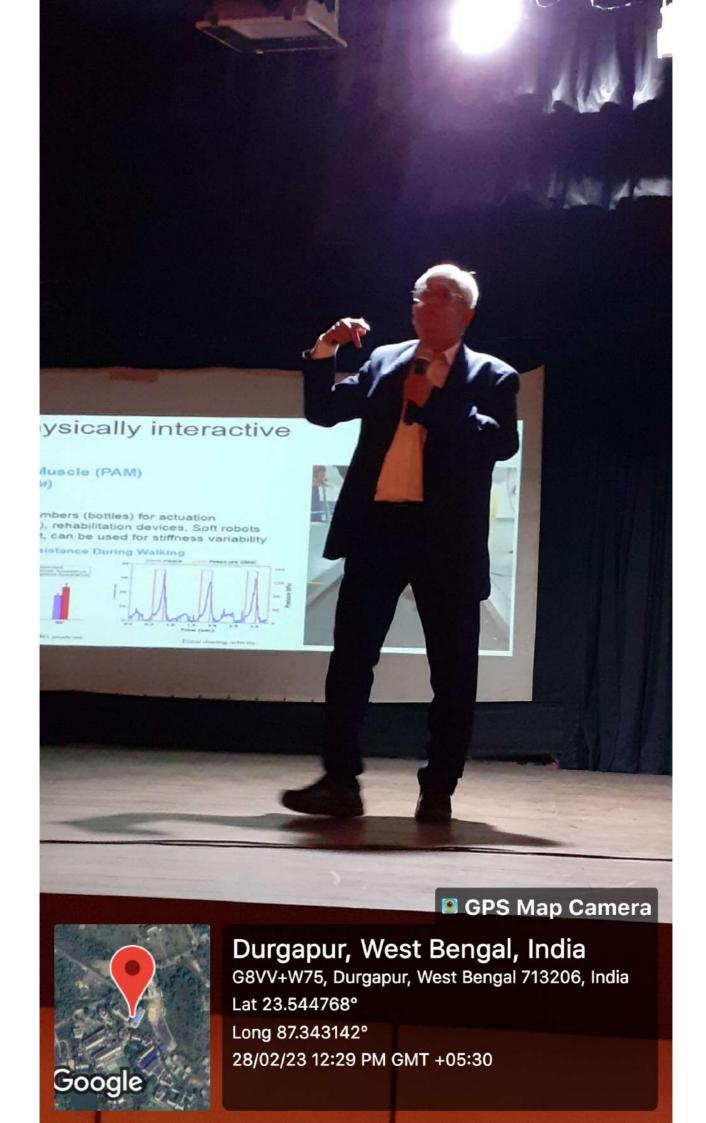

## **Topic:**

"LASER Light and its application in societal development"

Dr. Soumen Sen
Principal Scientist
Robotics and Automation Division,
Central Mechanical Engineering Research
Institute, CSIR,
Durgapur, India
Ph.D (2009)

## **Topic:**

"The Pendulum Paradigm: and an Introduction to Robot Dynamics"

In Lecture session 1, Prof. (Dr.) Pathik Kumbhakar discussed about LASER Light and its application in societal development. During Lecture session 2, Dr. Soumen Sen discussed about The Pendulum Paradigm: and an Introduction to Robot Dynamics. Each Lecture session was followed by a Question and Answer session and was followed by a Valedictory session.