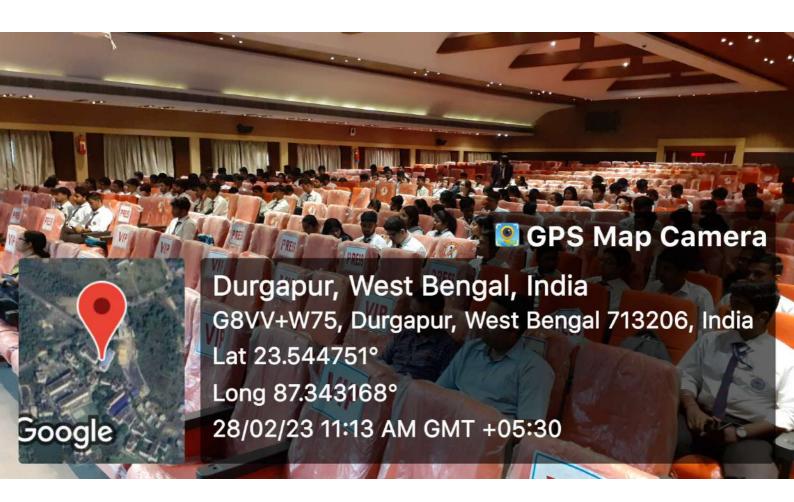

## REPORT on National Science Day seminar on "SCIENTIFIC INNOVATIONS INTO OUR EVERYDAY LIFE"

A seminar entitled "SCIENTIFIC INNOVATIONS INTO OUR EVERYDAY LIFE" was held on 28<sup>th</sup> February, 2023 between 10:00 – 3:30 pm in Dulal Mitra Auditorium, Dr. B. C. Roy Engineering College, Durgapur (venue) to celebrate "NATIONAL SCIENCE DAY" with two distinguished speakers; namely Prof (Dr.) Pathik Kumbhakar, HAG Professor, National Institute of Technology, Durgapur and Dr. Soumen Sen (Principal Scientist), Robotics and Automation Division, Central Mechanical Engineering Research Institute, CSIR, Durgapur along with 162 student participants and 30 faculty participants from Dr. B. C. Roy Engineering College, Durgapur. It was jointly organized by Department of Basic Science and Humanities, Dr. B. C. Roy Engineering College and Institution's Innovation Council, BCREC with a registration fee of Rs. 100/-.