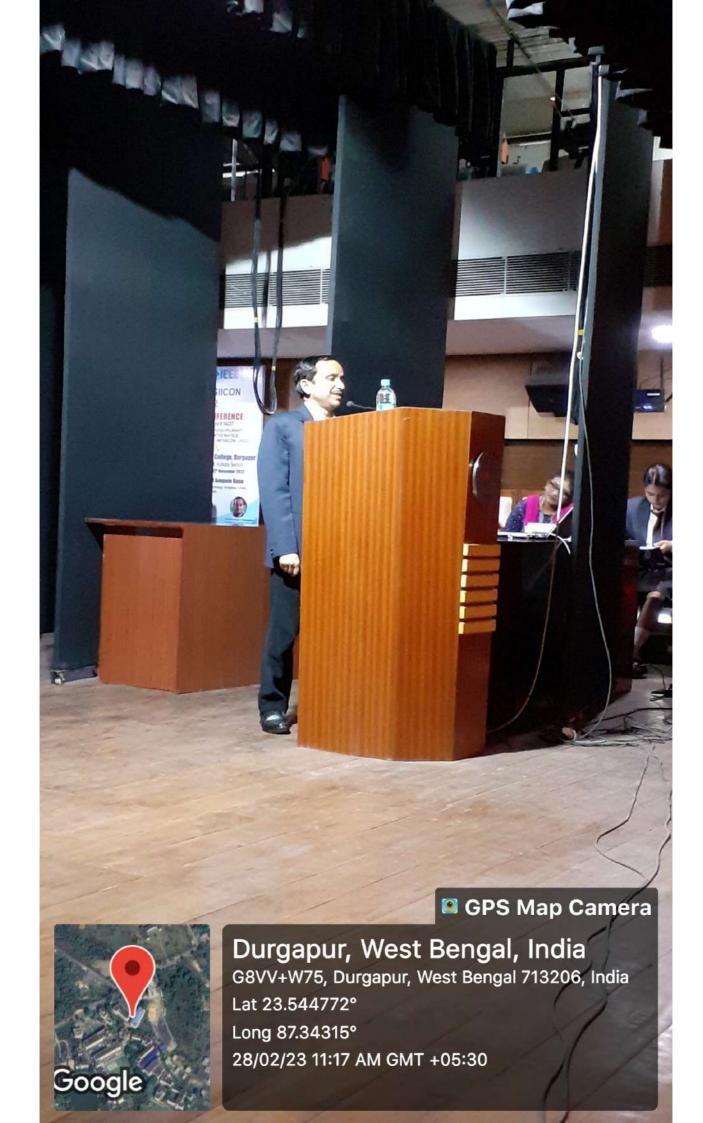

In Lecture session 1, Prof. (Dr.) Pathik Kumbhakar discussed about LASER Light and its application in societal development. During Lecture session 2, Dr. Soumen Sen discussed about The Pendulum Paradigm: and an Introduction to Robot Dynamics. Each Lecture session was followed by a Question and Answer session and was followed by a Valedictory session.