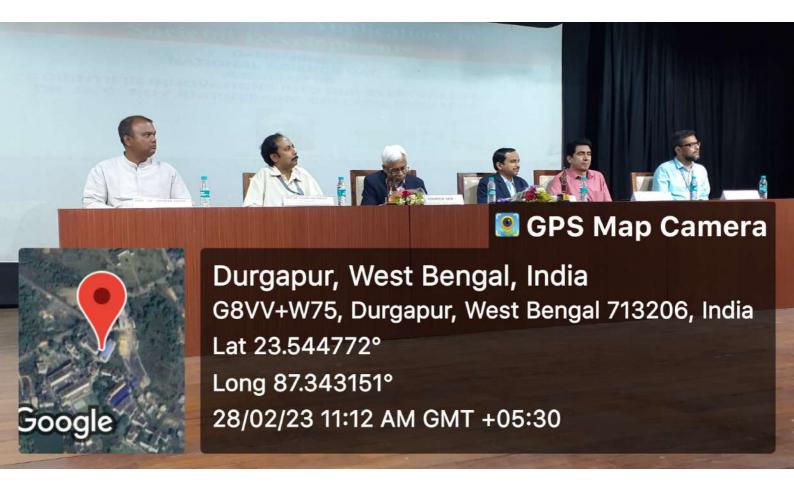

## REPORT on National Science Day seminar on "SCIENTIFIC INNOVATIONS INTO OUR EVERYDAY LIFE"

A seminar entitled "SCIENTIFIC INNOVATIONS INTO OUR EVERYDAY LIFE" was held on 28<sup>th</sup> February, 2023 between 10:00 – 3:30 pm in Dulal Mitra Auditorium, Dr. B. C. Roy Engineering College, Durgapur (venue) to celebrate "NATIONAL SCIENCE DAY" with two distinguished speakers; namely Prof (Dr.) Pathik Kumbhakar, HAG Professor, National Institute of Technology, Durgapur and Dr. Soumen Sen (Principal Scientist), Robotics and Automation Division, Central Mechanical Engineering Research Institute, CSIR, Durgapur along with 162 student participants and 30 faculty participants from Dr. B. C. Roy Engineering College, Durgapur. It was jointly organized by Department of Basic Science and Humanities, Dr. B. C. Roy Engineering College and Institution's Innovation Council, BCREC with a registration fee of Rs. 100/-.

In Lecture session 1, Prof. (Dr.) Pathik Kumbhakar discussed about LASER Light and its application in societal development. During Lecture session 2, Dr. Soumen Sen discussed about The Pendulum Paradigm: and an Introduction to Robot Dynamics. Each Lecture session was followed by a Question and Answer session and was followed by a Valedictory session.