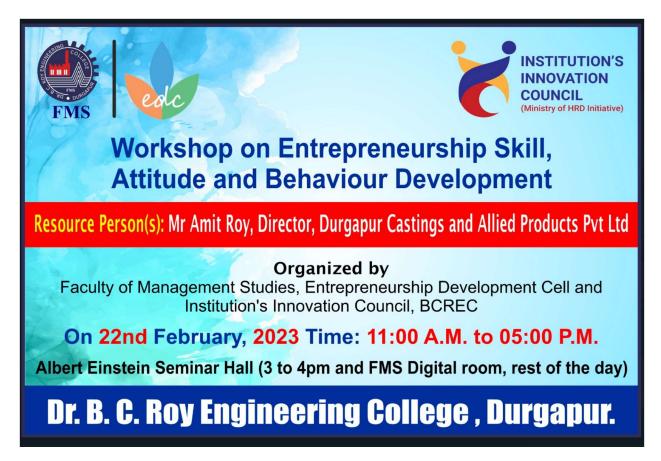

- I. Title of the Event: Workshop on Entrepreneurship Skill, Attitude and Behaviour Development
- II. Program Theme: What and How of "Entrepreneurship Skill, Attitude and Behaviour

Development" for students and faculty

- III. Date & Time: 22nd Feb 2023 11 AM onwards
- IV. Event Coordinators: Prof. Krishna Roy, FMS, Coordinator EDC and Dr Arindam Ghosh, HoD CSE
  & Head IIC
- V. Number of Student Participants: 49
- VI. Number of Faculty Participants: 11
- VII. Number of External Participants, if any: NA
- VIII. Expenditure Amount, If any: 12,700
- IX. Mode of Session delivery: Offline with Interactive session, and answering of Online Questionnaire.
- X. Speaker details, If any (50-100 words): Mr Amit Roy, Director, Durgapur Castings and Allied Products Pvt Ltd
- XI. Objective of the event (100-150 words): The objective of the Workshop on Entrepreneurship Skill, Attitude and Behaviour Development is to provide participants with the necessary knowledge, skills, and attitudes needed to become successful entrepreneurs. The workshop aims to help participants understand the key traits and characteristics that successful entrepreneurs possess and to develop these qualities in themselves. Participants will learn about various business strategies, financial management, marketing techniques, and other essential aspects of entrepreneurship. The workshop also intends to motivate participants to

## Workshop on Entrepreneurship Skill, Attitude and Behaviour Development

Resource Person(s): Mr Amit Roy, Director, Durgapur Castings and Allied Products Pvt Ltd

Organized by Faculty of Management Studies, Entrepreneurship Development Cell and Institution's Innovation Council, BCREC

On 22nd February, 2023 Time: 11:00 A.M. to 05:00 P.M.

Albert Einstein Seminar Hall (3 to 4pm and FMS Digital room, rest of the day)

Dr. B. C. Roy Engineering College , Durgapur.

sayanti samanta <sayanti.samanta@bcrec.ac.in>