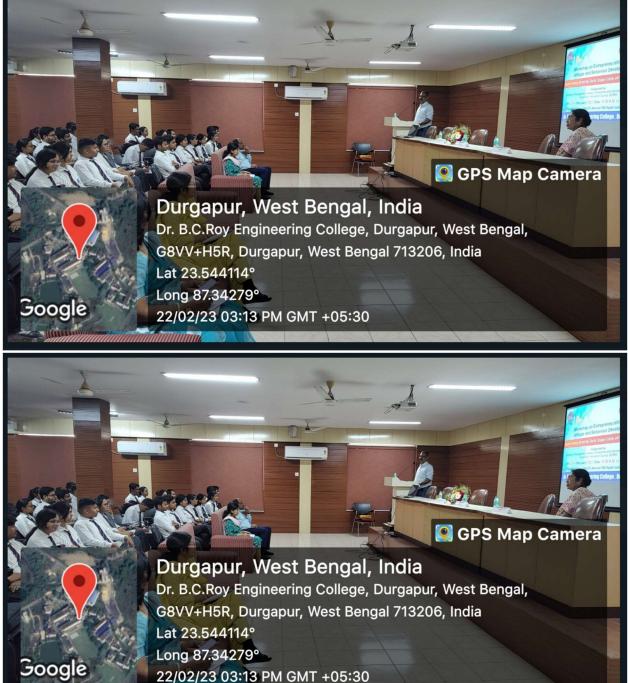

#### XV. Poster or Banner of the event:

XVI. Photographs (5 (max) for offline or screenshots for online):

sayanti samanta <sayanti.samanta@bcrec.ac.in>

#### XV. Poster or Banner of the event:

XVI. Photographs (5 (max) for offline or screenshots for online):

22/02/23 03:13 PM GMT +05:30