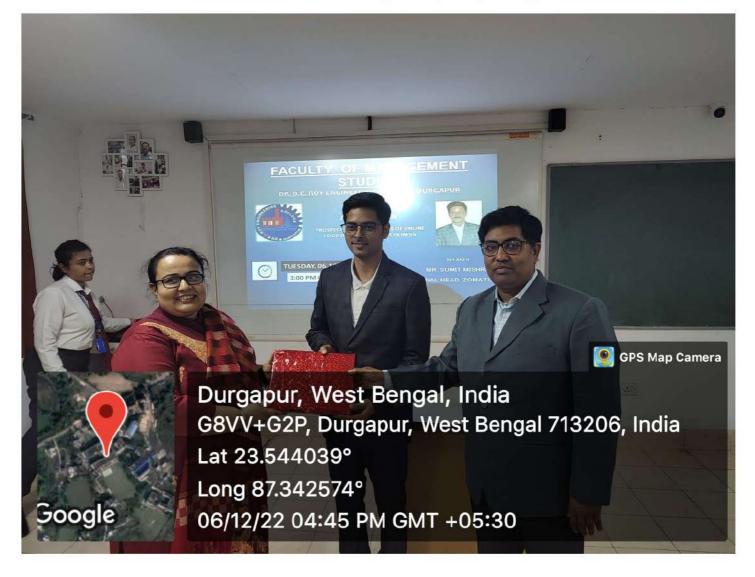

The seminar commenced with a brief introduction of the session followed by the introduction of the guest speaker, Mr. Sumit Mishra, Zonal Head Zomato, Bihar, Alumnus, BCREC. The speaker was felicitated by Prof. Dr. Somroop Siddhanta, HOD FMS followed by opening remarks to set the underlying theme of the event. The session was then handed over to the speaker who took forward the session on a roll.

## **Photo Gallery:**

**Opening Remarks by HOD, FMS** 

Session Delivery

**Memento Presentation** 

**Group Photo** 

sayanti samanta <sayanti.samanta@bcrec.ac.in>