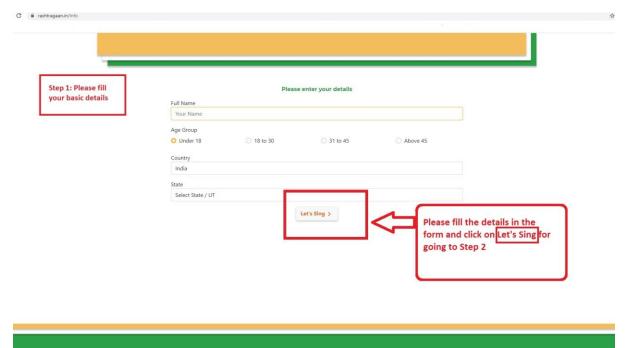

# Helping guideline to upload video singing National Anthem and Downloading Certificate

Visit website - <a href="https://rashtragaan.in/">https://rashtragaan.in/</a> and click on proceed button.

Step 1: Please fill your basic details and click on lets Sing