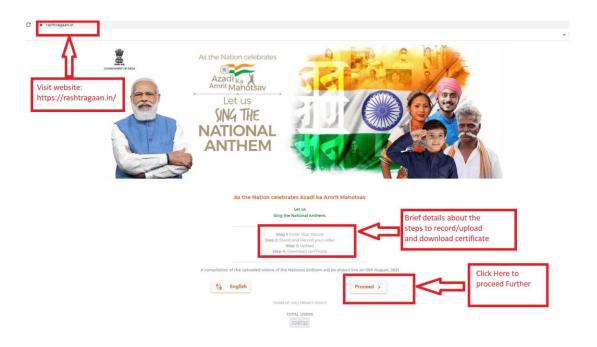

# Helping guideline to upload video singing National Anthem and Downloading Certificate

Visit website - <a href="https://rashtragaan.in/">https://rashtragaan.in/</a> and click on proceed button.

Step 1: Please fill your basic details and click on lets Sing