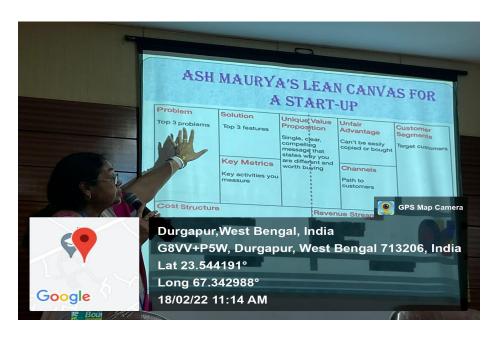

# **Photographs:**

1. Workshop on Business Model Canvas

2. Discussion of Ash Maurya's Lean Canvas for startups

3. Importance of a business plan

4. Major components of the business model

5. Ongoing workshop on Business Model Canvas with students and faculty participants.

Templates were provided for Alex Osterwalder's business model and Ash Maurya's Lean Canvas. Alex Osterwalder's template is applicable for existing businesses while Ash Maurya's canvas is good for start-ups. Since e-commerce has picked up speed in recent times, start-ups are trying to invest minimum initially. This motto is achieved through Ash Maurya's lean canvas. Hence, the emphasis on the Lean Canvas and a shift from Osterwalder's to Maurya's business model.