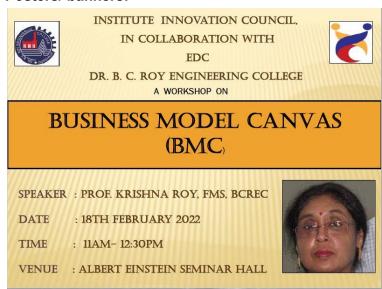

**Activity name:** Workshop on Business Model Canvas (BMC)

## Overall report of the activity

Title of the event: Workshop on Business Model Canvas (BMC)

**Objective of the event:** To deliver the idea of multiple business canvas models for business start-ups

**Speaker details:** Prof. Krishna Roy, Asstt. Professor, Faculty of Management Studies and Convenor EDC, BCREC Durgapur, WB

### Posters/ banners: