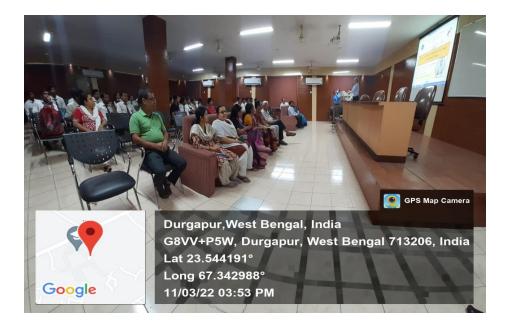

## **Photographs:**

1.Introduction of the Speaker Dr Alok Kahali

## 2. Student participants

3. Faculty participants

4. The speaker elaborating on the legal requirements for a startup

5. Ongoing session on legal and ethical aspects important for a startup

**Key outcome of the activity:** Awareness about legal requirements of startup in India (registration, taxes, licenses), agreements, insurance, bank accounts, business types, entrepreneurship props, entry barriers for startup and how to overcome them.