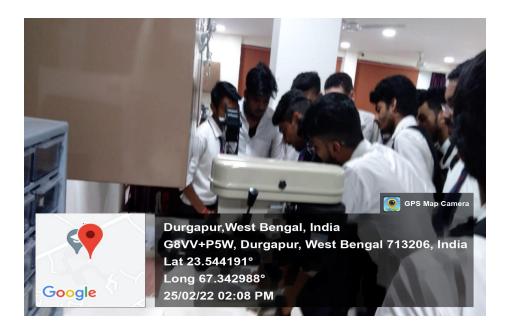

# **Photographs:**

1. Wood Router operation through CAM.

2. LASER ENGRAVER (CO2) being demonstrated.

## 3. Wood Router in Operation.

4. CNC being handled by participants.

5. 3D Printer facility.