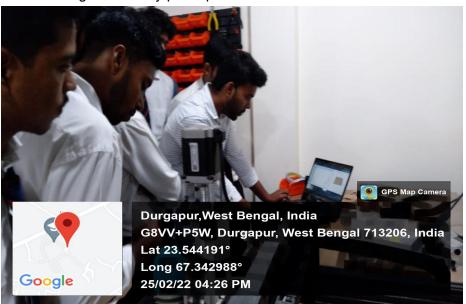

# **Photographs:**

1. Wood Router operation through CAM.

2. LASER ENGRAVER (CO2) being demonstrated.

## 3. Wood Router in Operation.

4. CNC being handled by participants.

5. 3D Printer facility.