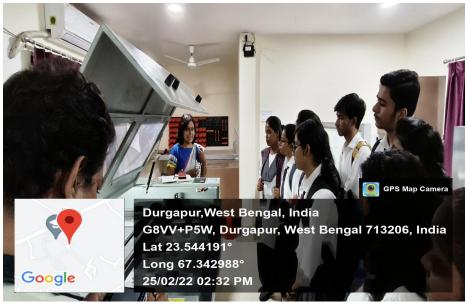

# **Photographs:**

1. Wood Router operation through CAM.

2. LASER ENGRAVER (CO2) being demonstrated.

## 3. Wood Router in Operation.

4. CNC being handled by participants.

5. 3D Printer facility.