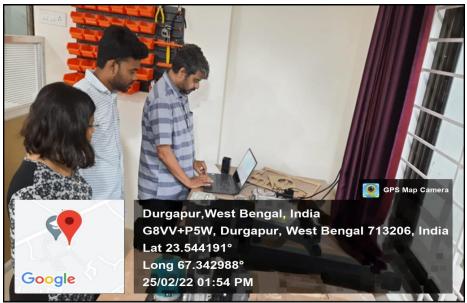

# **Photographs:**

1. Wood Router operation through CAM.

2. LASER ENGRAVER (CO2) being demonstrated.

## 3. Wood Router in Operation.

4. CNC being handled by participants.

5. 3D Printer facility.