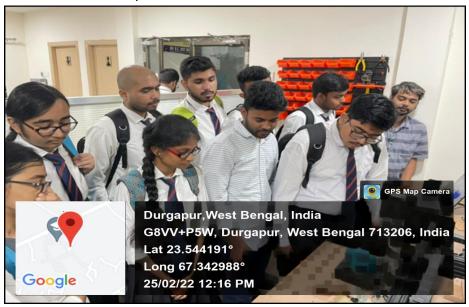

# **Photographs:**

1. Wood Router operation through CAM.

2. LASER ENGRAVER (CO2) being demonstrated.

## 3. Wood Router in Operation.

4. CNC being handled by participants.

5. 3D Printer facility.