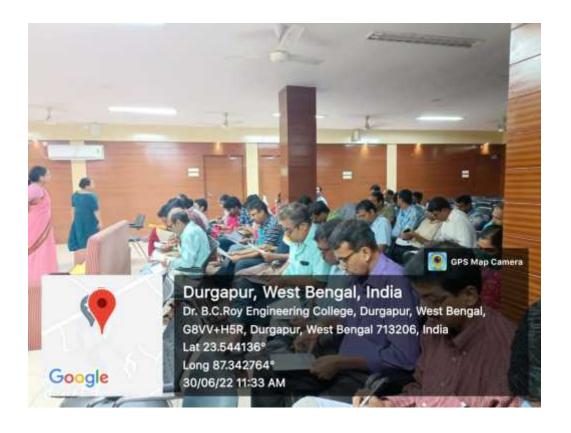

The BCREC Administrative Capacity Development Programme (ACDP), AY 2021-22 seeks to meet the challenge head on with an exclusive event for the members of BCREC staff, "Stress and well-being". The event will be conducted by Dr. Bhaswati Roy, AP, FMS (Faculty of Management Studies, BCREC) at the Albert Einstein Seminar Hall, Main Building, BCREC on Friday, the 30<sup>th</sup> of June, 2022. Attendance at the programme will be marked in the combined roster and respective HODs and other offices will be duly informed.

## BCREC ACDP 2021-22 (PSW 2022) BROCHURE

Dr. B. C. Roy Engineering College, Durgapur will organise the programme on "Stress and well-being" (PSW, 2022) as part of the Administrative Capacity Development Programme (ACDP), AY 2021-22 for a group of select members of the Faculty of BCREC, on Friday, the 30th of June, 2022. Stress, synonymous today with existential angst, is universal. As the global community negotiates new and elevated challenges with increased frequency and existential issues acquire epic dimensions unannounced, society at large and business and educational organisations experience a greater need for a framework to address the problem. In the emerging world order characterised by hitherto unknown complexities and technology evolution never seen before, the problem can no longer be ignored and must be addressed in a comprehensive manner. The BCREC Administrative Capacity Development Programme (ACDP), AY 2021-22 seeks to meet the challenge head on with an exclusive event for the members of BCREC staff, "Stress and well-being". The event will be conducted by Dr. Bhaswati Roy, AP, FMS (Faculty of Management Studies, BCREC) at the Albert Einstein Seminar Hall, Main Building, BCREC.