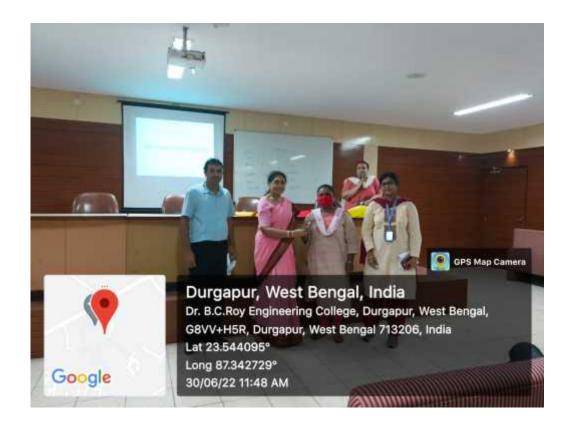

The BCREC Administrative Capacity Development Programme (ACDP), AY 2021-22 seeks to meet the challenge head on with an exclusive event for the members of BCREC staff, "Stress and well-being". The event will be conducted by Dr. Bhaswati Roy, AP, FMS (Faculty of Management Studies, BCREC) at the Albert Einstein Seminar Hall, Main Building, BCREC on Friday, the 30<sup>th</sup> of June, 2022. Attendance at the programme will be marked in the combined roster and respective HODs and other offices will be duly informed.

## BCREC ACDP 2021-22 (PSW 2022) BROCHURE

Dr. B. C. Roy Engineering College, Durgapur will organise the programme on "Stress and well-being" (PSW, 2022) as part of the Administrative Capacity Development Programme (ACDP), AY 2021-22 for a group of select members of the Faculty of BCREC, on Friday, the 30th of June, 2022. Stress, synonymous today with existential angst, is universal. As the global community negotiates new and elevated challenges with increased frequency and existential issues acquire epic dimensions unannounced, society at large and business and educational organisations experience a greater need for a framework to address the problem. In the emerging world order characterised by hitherto unknown complexities and technology evolution never seen before, the problem can no longer be ignored and must be addressed in a comprehensive manner. The BCREC Administrative Capacity Development Programme (ACDP), AY 2021-22 seeks to meet the challenge head on with an exclusive event for the members of BCREC staff, "Stress and well-being". The event will be conducted by Dr. Bhaswati Roy, AP, FMS (Faculty of Management Studies, BCREC) at the Albert Einstein Seminar Hall, Main Building, BCREC.