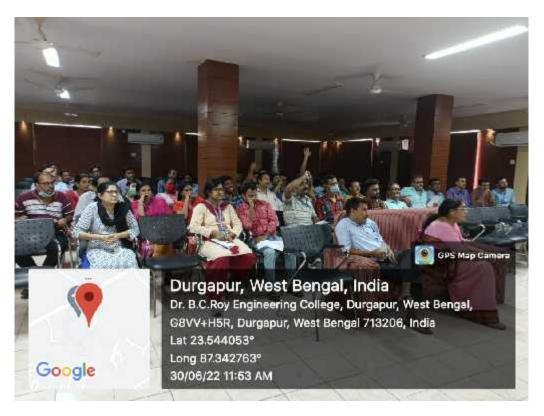

The BCREC Administrative Capacity Development Programme (ACDP), AY 2021-22 seeks to meet the challenge head on with an exclusive event for the members of BCREC staff, "Stress and well-being". The event will be conducted by Dr. Bhaswati Roy, AP, FMS (Faculty of Management Studies, BCREC) at the Albert Einstein Seminar Hall, Main Building, BCREC on Friday, the 30<sup>th</sup> of June, 2022. Attendance at the programme will be marked in the combined roster and respective HODs and other offices will be duly informed.

## BCREC ACDP 2021-22 (PSW 2022) BROCHURE

Dr. B. C. Roy Engineering College, Durgapur will organise the programme on "Stress and well-being" (PSW, 2022) as part of the Administrative Capacity Development Programme (ACDP), AY 2021-22 for a group of select members of the Faculty of BCREC, on Friday, the 30th of June, 2022. Stress, synonymous today with existential angst, is universal. As the global community negotiates new and elevated challenges with increased frequency and existential issues acquire epic dimensions unannounced, society at large and business and educational organisations experience a greater need for a framework to address the problem. In the emerging world order characterised by hitherto unknown complexities and technology evolution never seen before, the problem can no longer be ignored and must be addressed in a comprehensive manner. The BCREC Administrative Capacity Development Programme (ACDP), AY 2021-22 seeks to meet the challenge head on with an exclusive event for the members of BCREC staff, "Stress and well-being". The event will be conducted by Dr. Bhaswati Roy, AP, FMS (Faculty of Management Studies, BCREC) at the Albert Einstein Seminar Hall, Main Building, BCREC.