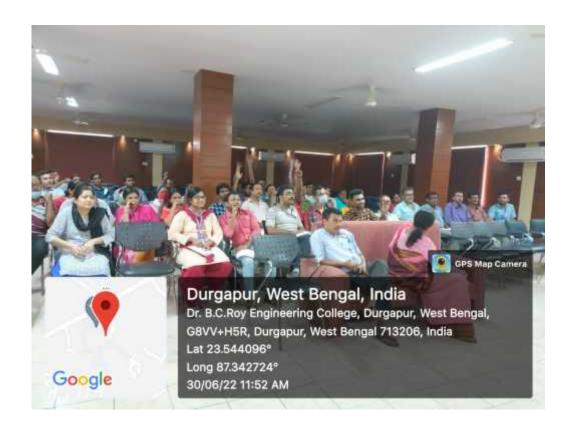

The BCREC Administrative Capacity Development Programme (ACDP), AY 2021-22 seeks to meet the challenge head on with an exclusive event for the members of BCREC staff, "Stress and well-being". The event will be conducted by Dr. Bhaswati Roy, AP, FMS (Faculty of Management Studies, BCREC) at the Albert Einstein Seminar Hall, Main Building, BCREC on Friday, the 30<sup>th</sup> of June, 2022. Attendance at the programme will be marked in the combined roster and respective HODs and other offices will be duly informed.

## BCREC ACDP 2021-22 (PSW 2022) BROCHURE

Dr. B. C. Roy Engineering College, Durgapur will organise the programme on "Stress and well-being" (PSW, 2022) as part of the Administrative Capacity Development Programme (ACDP), AY 2021-22 for a group of select members of the Faculty of BCREC, on Friday, the 30th of June, 2022. Stress, synonymous today with existential angst, is universal. As the global community negotiates new and elevated challenges with increased frequency and existential issues acquire epic dimensions unannounced, society at large and business and educational organisations experience a greater need for a framework to address the problem. In the emerging world order characterised by hitherto unknown complexities and technology evolution never seen before, the problem can no longer be ignored and must be addressed in a comprehensive manner. The BCREC Administrative Capacity Development Programme (ACDP), AY 2021-22 seeks to meet the challenge head on with an exclusive event for the members of BCREC staff, "Stress and well-being". The event will be conducted by Dr. Bhaswati Roy, AP, FMS (Faculty of Management Studies, BCREC) at the Albert Einstein Seminar Hall, Main Building, BCREC.