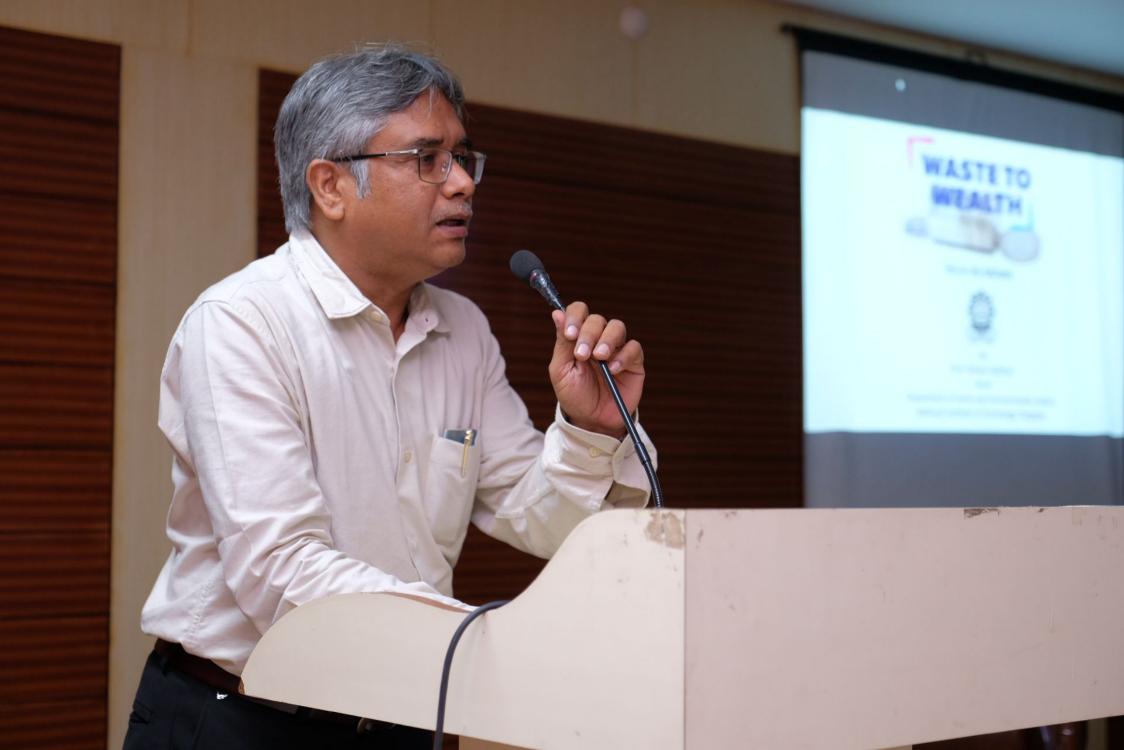

| Speaker                                                                                                                                 | Торіс                                                                                   |
|-----------------------------------------------------------------------------------------------------------------------------------------|-----------------------------------------------------------------------------------------|
| ( <i>Prof.</i> ) <i>Dr. Kalyan Adhikari</i> Professor, Department of Geology & Earth Science National Institute of Technology, Durgapur | Municipal Solid Waste Management and utilization.                                       |
| ( <i>Prof.</i> ) <i>Dr. Snigdha Chandra</i> Associate Professor, Department of Chemistry Durgapur Government College, Durgapur          | Valorization and Synergistic<br>Utilization of Waste – prospects<br>and practicalities. |

Prof. Dr. Kalyan Adhikari discussed about the management of municipal solid waste and its proper utilization. (Prof.) Dr. Snigdha Chandra gave lecture on valorization and synergistic utilization of waste; its prospects and practicalities.